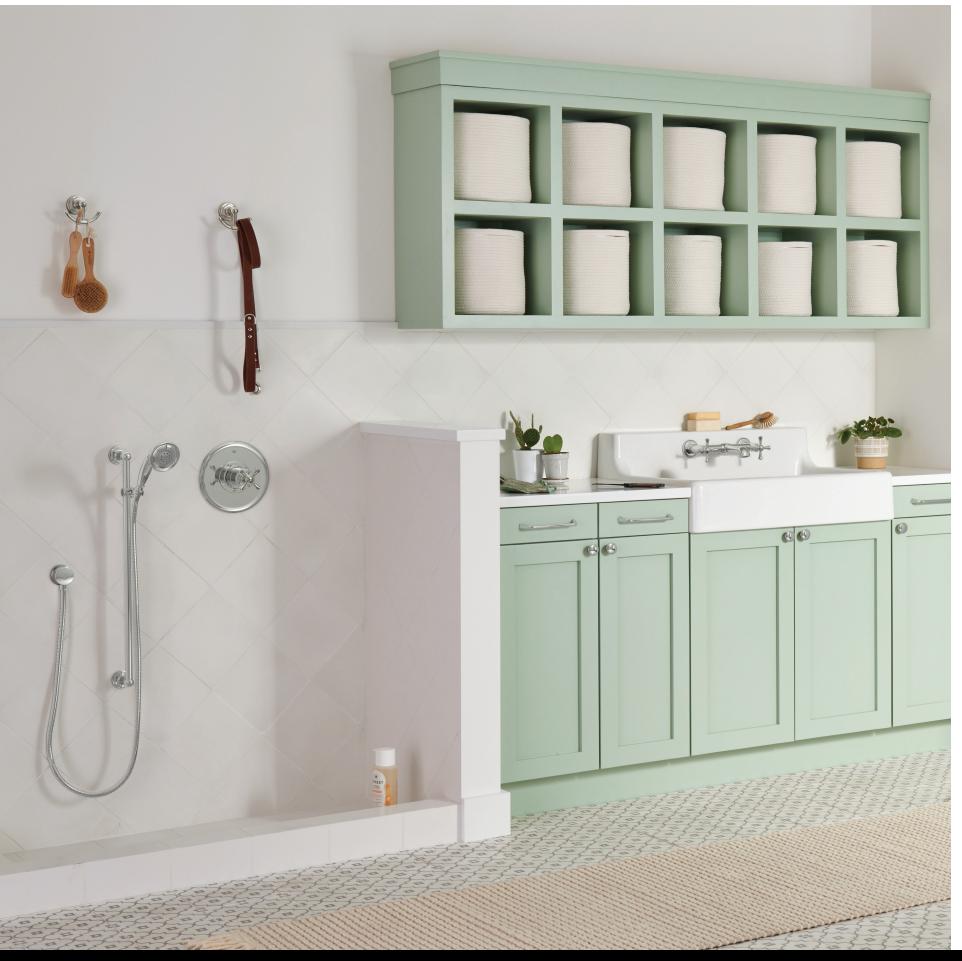

#### Shower System

Precision engineered five-function hand shower and pressure balance trim with cross handles in Polished Chrome.

# **Luxury Meets Life**

Laundry space or doggie spa, Oak Hill makes every room special. Oakley agrees.

#### Personal Hand Shower Set

Five-function hand shower on slide bar and pressure balance trim with cross handles in Brushed Nickel.