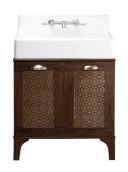

# **Distressed Wood Vanity**

Detailed with wainscoting. Comes with Polished Chrome handles; shown with Satin Brass, sold separately. Sink sold separately. Also available in Weathered Oak with decorative panel inserts as shown below.