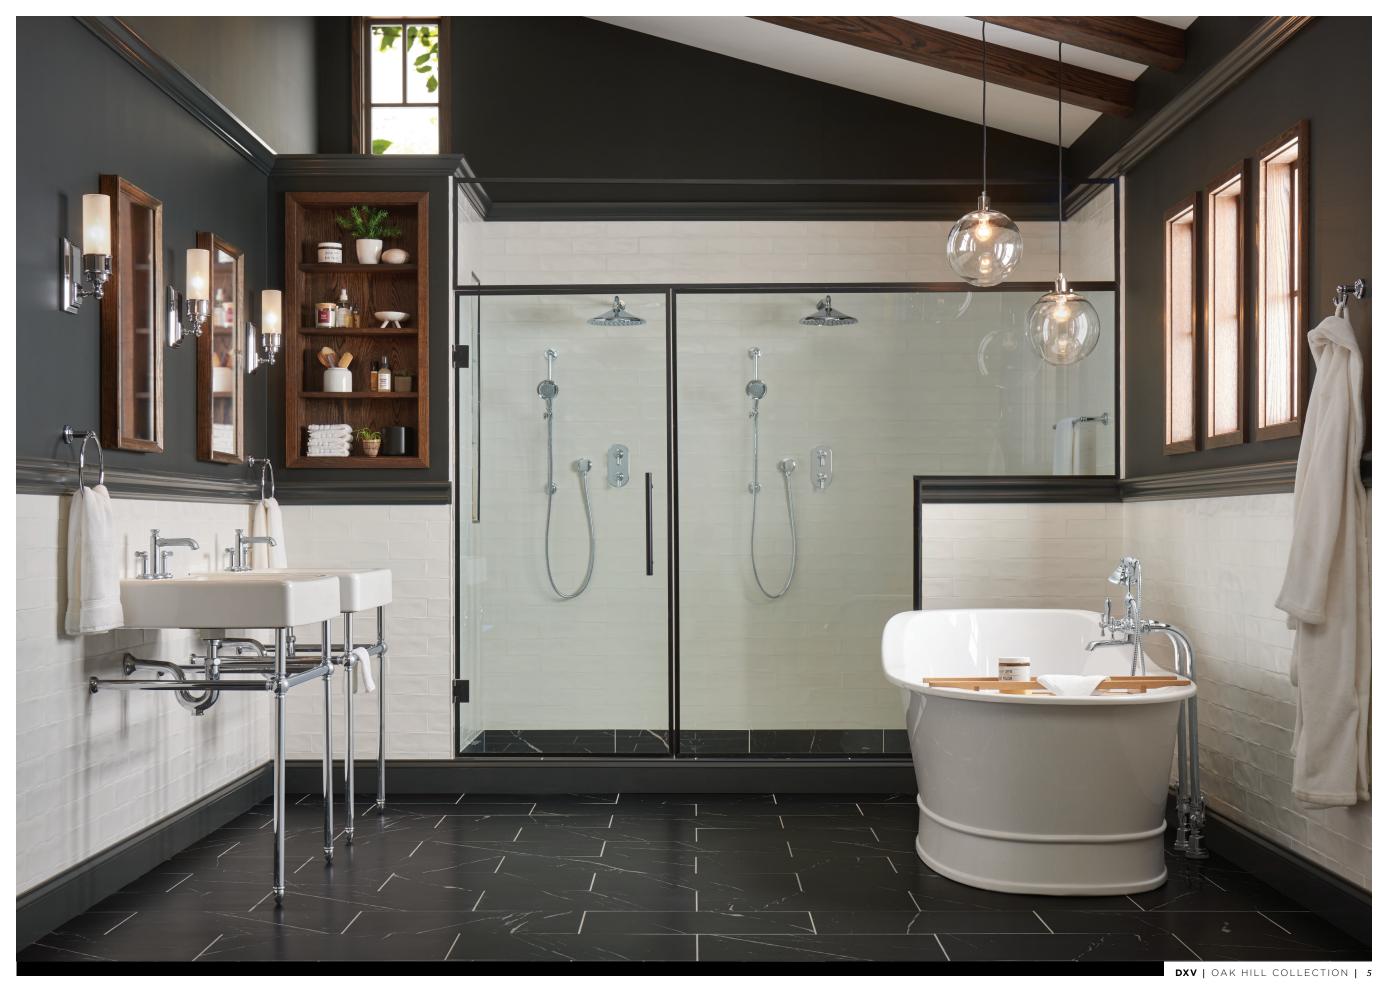

The **OAK HILL COLLECTION** from DXV is a vintage-inspired bathroom suite that preserves the authenticity of the traditional farmhouse aesthetic by balancing the simple beauty of yesterday with the modern utility of today. Curated with care and attention to detail, every faucet, sink, toilet and tub is an exquisite example of design excellence. From the rounded curves that suggest strength and confidence to the finer points of meticulous craftsmanship, Oak Hill continues the legacy in absolute luxury.

# Freestanding Slipper Tub and Tub Filler

Elegant design with deep soaking comfort. Shown with floor-mounted tub filler in Polished Chrome.
Sold separately.
Also available with feet as shown below.

#### **Shower System**

Five-function hand shower shown with 10-inch rain can showerhead and twohandle thermostatic trim with lever handles. Polished Chrome. Sold separately.

AUTHENTICITY
SPIRIT
TRADITION

#### Two-Piece Elongated Toilet

Vintage-inspired design with pull knob in Polished Chrome; shown with Satin Brass, sold separately. Toilet paper holder in Satin Brass.

AUTHENTICITY
SPIRIT
TRADITION