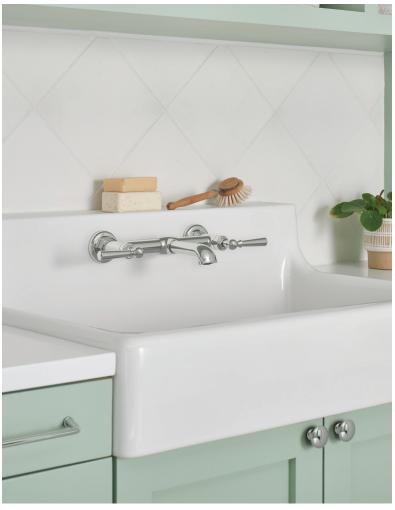

# High-Back Sink and Wall-Mount Faucet

Vintage-inspired, highgloss fine fireclay. Shown with Polished Chrome faucet. Sold separately.

# High-Back Sink and Wall-Mount Faucet

Vintage-inspired, apronfront style. Shown with Brushed Nickel faucet. Sold separately.

W W W . D X V . C O M S A D 21 A 3 2 2