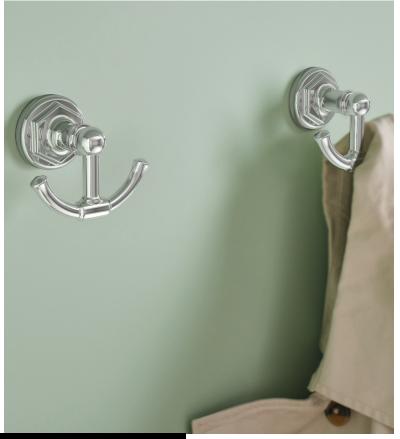

### Accessories

Durable metal robe hook, towel bars and towel ring in four finishes.

AUTHENTICITY
SPIRIT
TRADITION