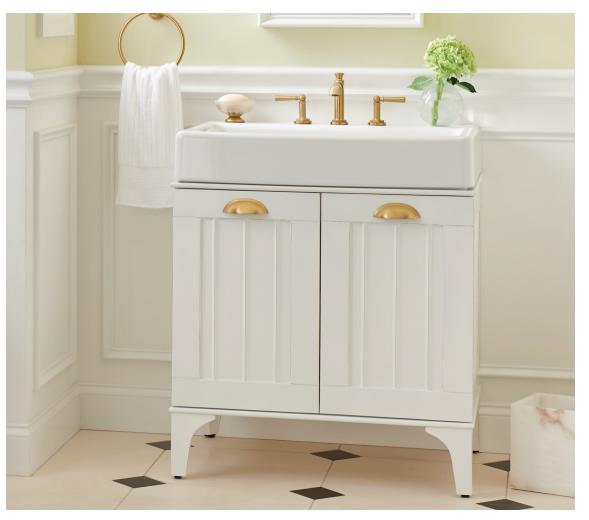

# Sink and Frame

Vintage-inspired, high-gloss fine fireclay. Shown with metal console frame in Polished Chrome. Sold separately.