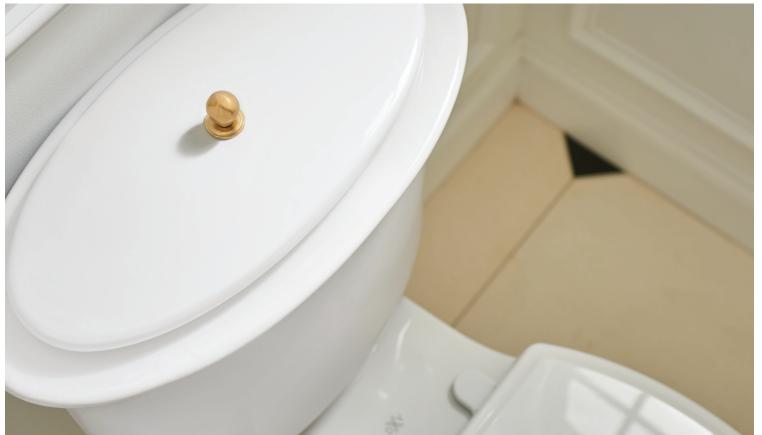

#### Two-Piece Elongated Toilet

Vintage-inspired design with pull knob in Polished Chrome; shown with Satin Brass, sold separately. Toilet paper holder in Satin Brass.

AUTHENTICITY
SPIRIT
TRADITION