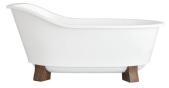

# Freestanding Slipper Tub and Tub Filler

Elegant design with deep soaking comfort. Shown with floor-mounted tub filler in Polished Chrome.
Sold separately.
Also available with feet as shown below.