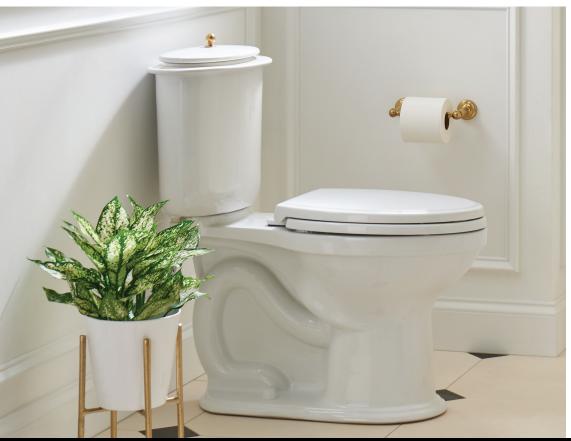

#### Two-Piece Elongated Toilet

Vintage-inspired design with pull knob in Polished Chrome; shown with Satin Brass, sold separately. Toilet paper holder in Satin Brass.

AUTHENTICITY
SPIRIT
TRADITION