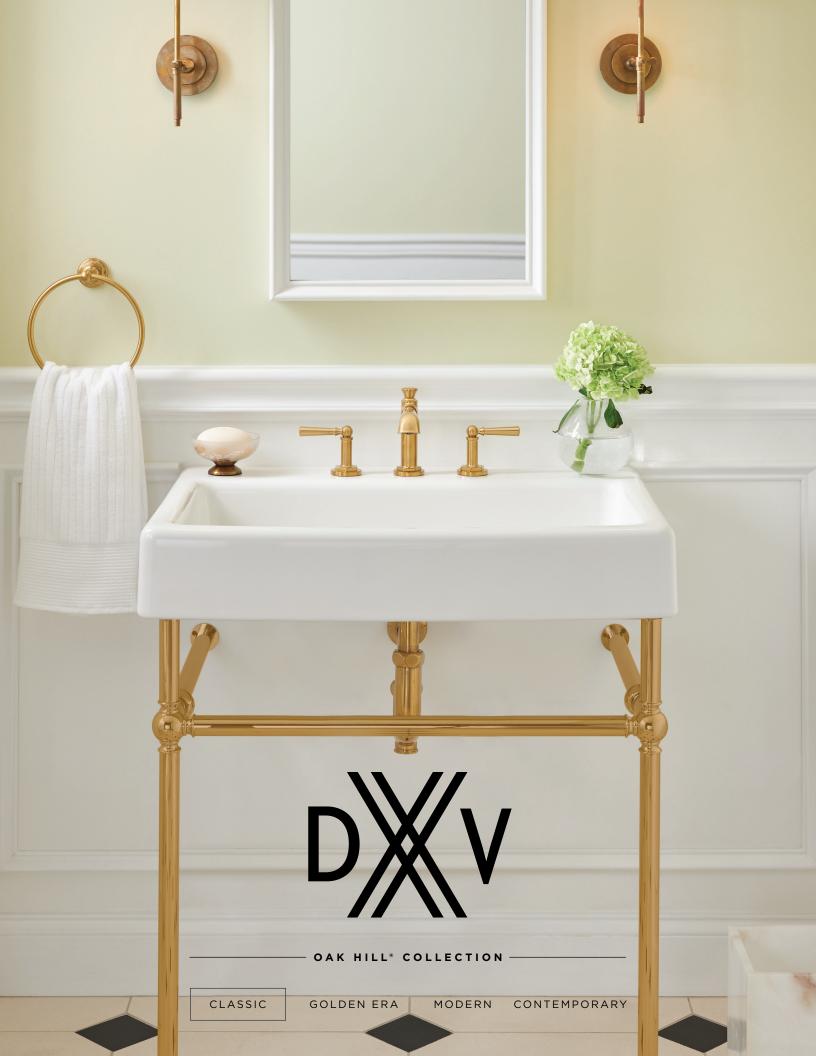

The **OAK HILL COLLECTION** from DXV is a vintage-inspired bathroom suite that preserves the authenticity of the traditional farmhouse aesthetic by balancing the simple beauty of yesterday with the modern utility of today. Curated with care and attention to detail, every faucet, sink, toilet and tub is an exquisite example of design excellence. From the rounded curves that suggest strength and confidence to the finer points of meticulous craftsmanship, Oak Hill continues the legacy in absolute luxury.

# Sink and Frame

Vintage-inspired, high-gloss fine fireclay. Shown with metal console frame in Polished Chrome. Sold separately.

#### Widespread Faucet

Made of cast brass with lever or cross handles. Shown in Satin Brass with matching towel ring.