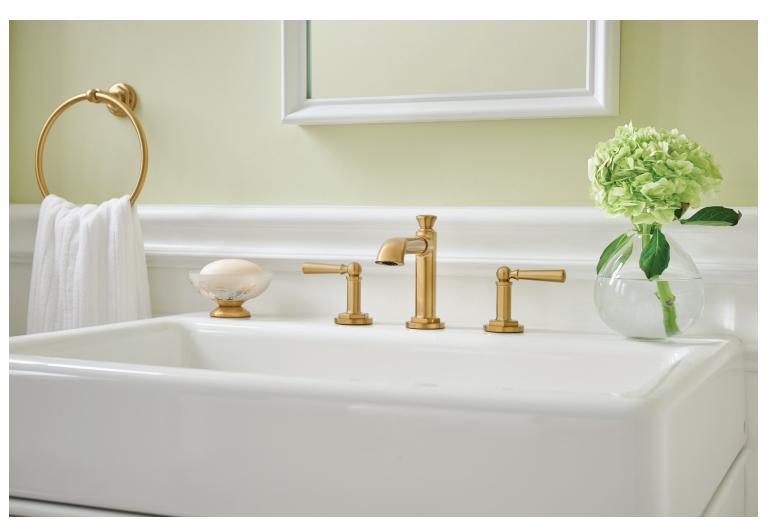

#### Widespread Faucet

Made of cast brass with lever or cross handles. Shown in Satin Brass with matching towel ring.