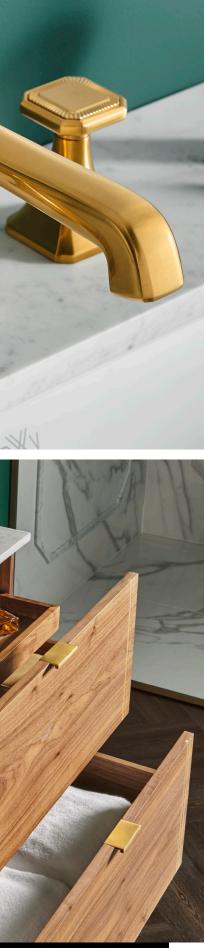

# Widespread Faucets

Available in low-spout and high-spout designs with handle personalization options. Shown in Satin Brass.

# Warm Walnut Two-Drawer Vanity

Handcrafted in Portugal with built-in organizer. Also available in Natural Oak.

> TIMELESS BEAUTY OF MARBLE