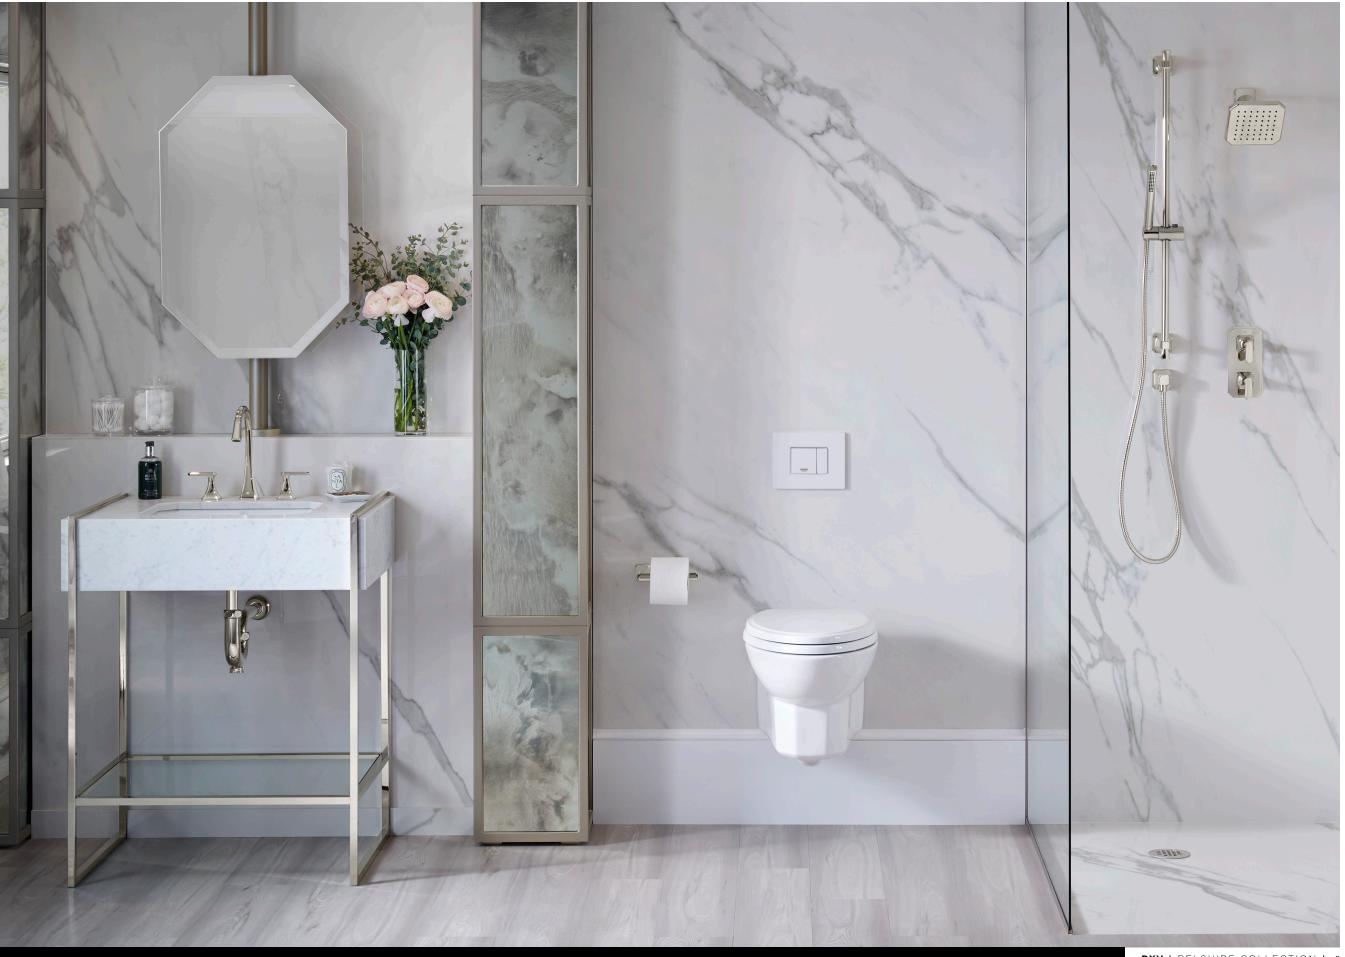

#### Carrara Marble Console and Frame

Marble top handcrafted in Portugal from locallysourced marble. Faucet and console frame with glass shelf shown in Platinum Nickel, sold separately.

# ● Wall-Hung Dual Flush Toilet

Faceted bowl with skirted sides. Slow-close seat included. Requires in-wall carrier and actuator plate, sold separately.

# •

Shower System

Premium Showerhead, Personal Hand Shower and 2-Handle Thermostatic Valve Trim. Shown in Platinum Nickel.

FORM AND FUNCTION

# Carrara Marble Console and Frame

Marble top handcrafted in Portugal from locallysourced marble. Shown with high-spout faucet and frame in Platinum Nickel, sold separately.