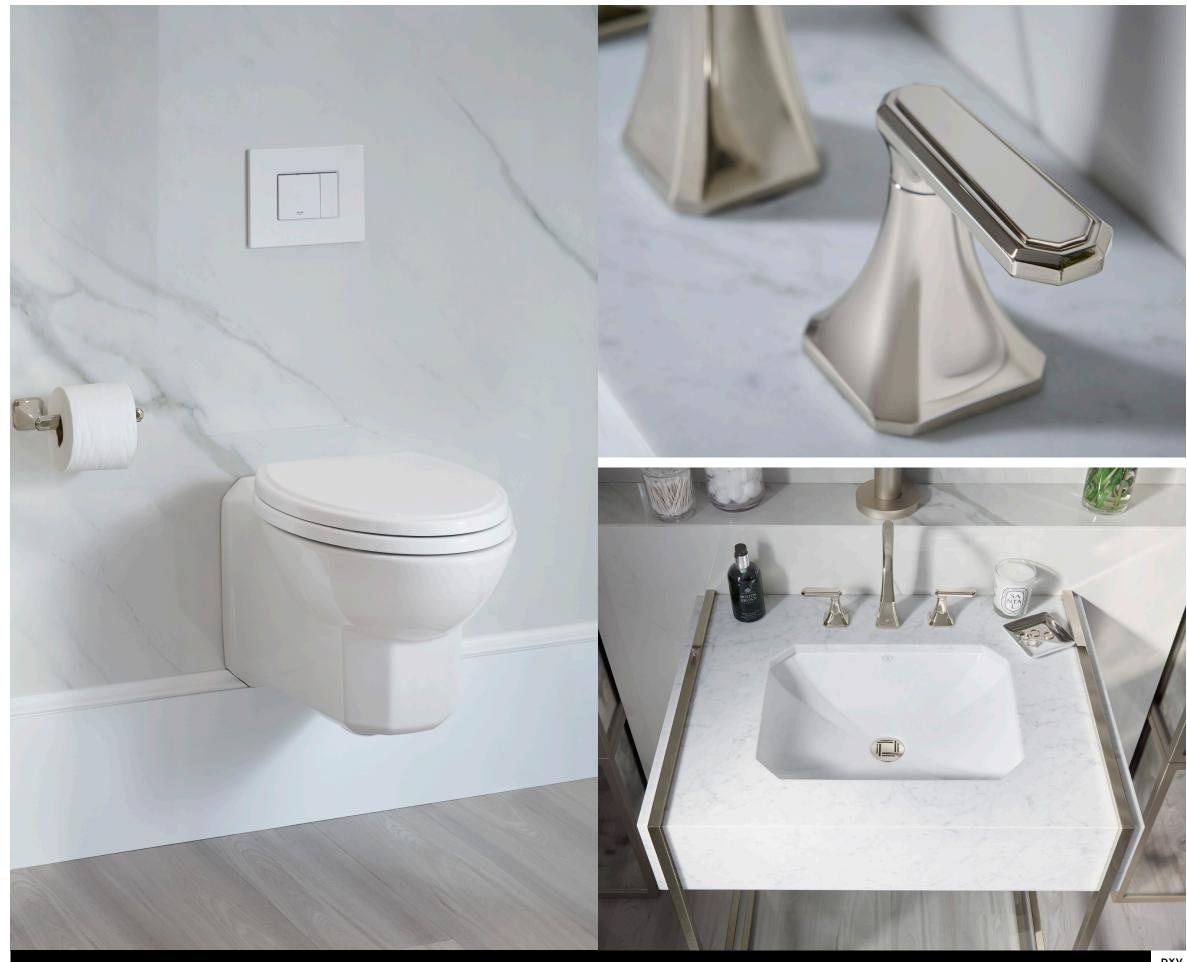

# ● Wall-Hung Dual Flush Toilet

Faceted bowl with skirted sides. Slow-close seat included. Requires in-wall carrier and actuator plate, sold separately.

#### Wall-Hung Dual Flush Toilet

Faceted bowl with skirted sides. Slow-close seat included. Requires in-wall carrier and actuator plate, sold separately.

# Widespread Faucets

Available in low-spout and high-spout designs with handle personalization options. Shown in Platinum Nickel.

# Carrara Marble Console and Frame

Marble top handcrafted in Portugal from locallysourced marble. Shown with high-spout faucet and frame in Platinum Nickel, sold separately.

## Faceted Sink

Undermount installation with faceted details. Shown with decorative drain cap, sold separately.