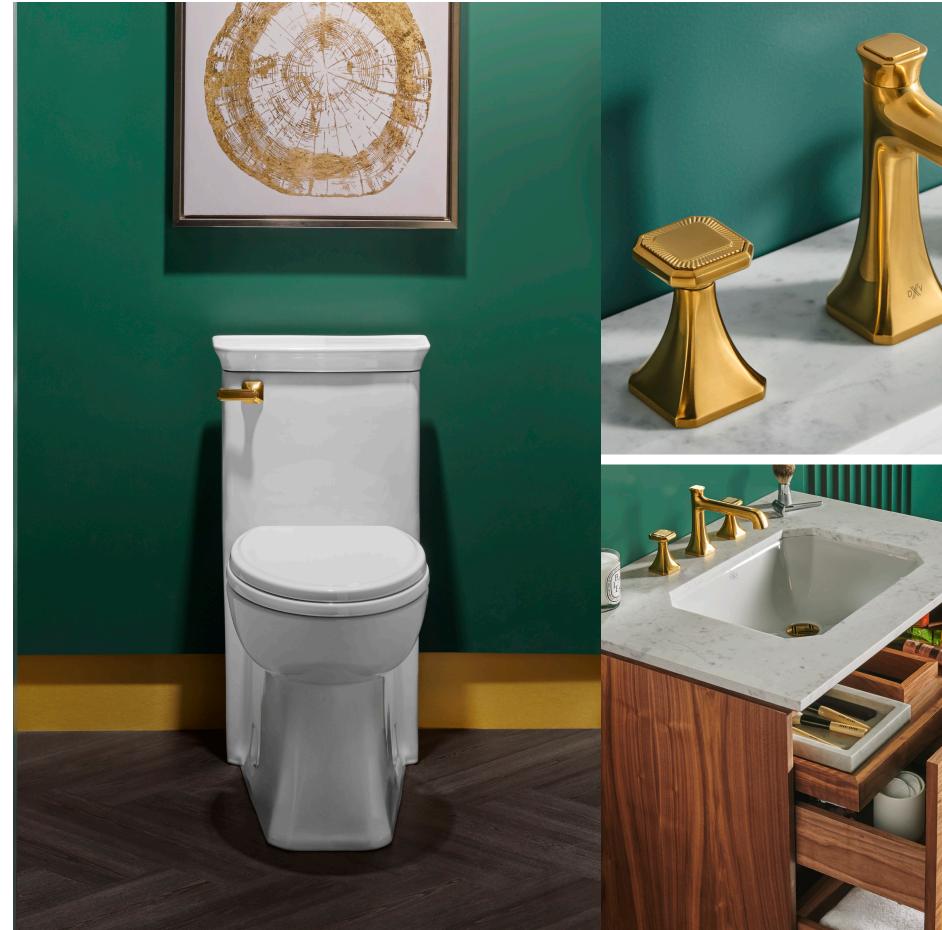

The **NEW BELSHIRE COLLECTION** from DXV is a full bathroom suite that captures the opulence, glamour and sparkle of the nostalgic 1920s Golden Era. Thoughtfully crafted and beautifully detailed faucets complement the richness of warm woods and the timelessness of Carrara marble, materials that are handcrafted in Europe with the same meticulous care that defined the period. The exquisite soaking tub, faceted sinks and toilets are integral to the collection and equally stunning by design.

# One-Piece Elongated Toilet

Stately design with skirted sides. Slow-close seat included. Shown with Satin Brass Trip Lever, sold separately (Polished Nickel included)

# Widespread Faucets

Available in low-spout and high-spout designs with handle personalization options. Shown in Satin Brass.

# Sinks and Vanity Tops

Handcrafted marble vanity tops and faceted sinks in a choice of faucet configurations.