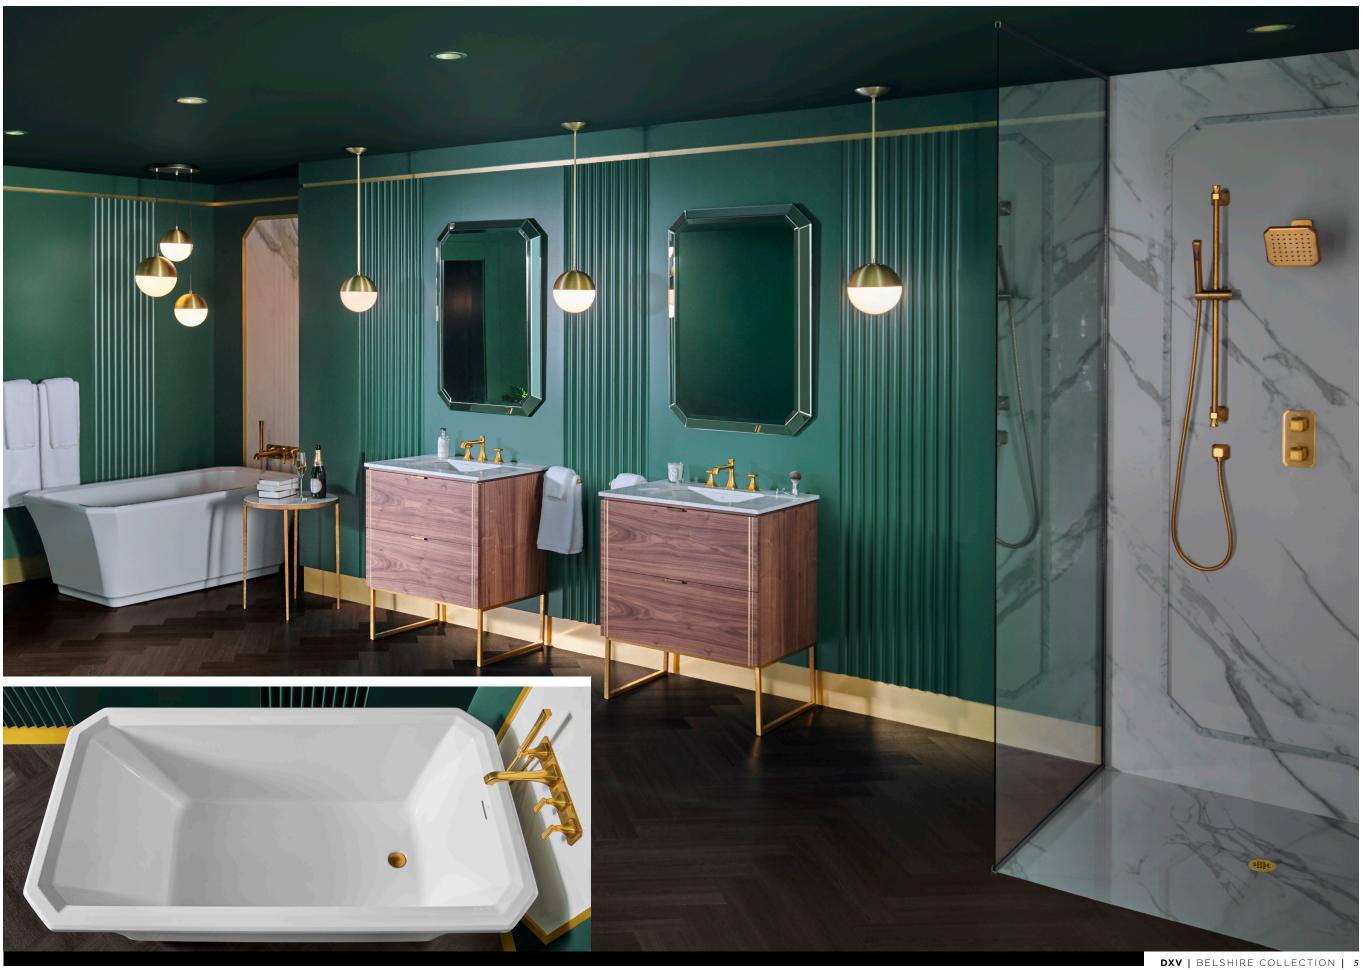

The **NEW BELSHIRE COLLECTION** from DXV is a full bathroom suite that captures the opulence, glamour and sparkle of the nostalgic 1920s Golden Era. Thoughtfully crafted and beautifully detailed faucets complement the richness of warm woods and the timelessness of Carrara marble, materials that are handcrafted in Europe with the same meticulous care that defined the period. The exquisite soaking tub, faceted sinks and toilets are integral to the collection and equally stunning by design.

## Faceted Freestanding Soaking Tub

Elegant faceted details and sloping sides for deep, soaking comfort. Shown with Wall-Mount Tub Filler in Satin Brass.

# Warm Walnut Vanity with Marble Top

•

Handmade in Portugal with inlaid details. Also available in Natural Oak. Shown with Widespread Faucet in Satin Brass.

## Shower System

Premium Showerhead, Personal Hand Shower and 2-Handle Thermostatic Valve Trim. Shown in Satin Brass.

FORM AND FUNCTION

# Sinks and Vanity Tops

Handcrafted marble vanity tops and faceted sinks in a choice of faucet configurations.