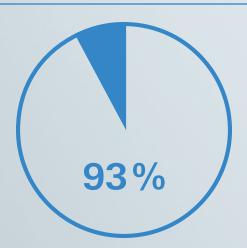

## THE ALARMING FACTS ABOUT WATER DAMAGE

37%

37% of US home owners claim to have suffered losses from water damages.<sup>1</sup>

10% of US households have water leakages according to EPA.<sup>2</sup>

In 93% of cases, water damage could have been prevented.<sup>3</sup>