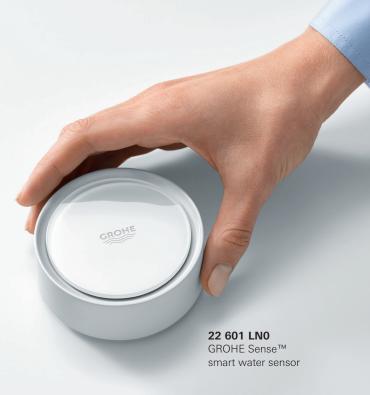

#### GROHE SENSE™ THE SMART WATER SENSOR

GROHE Sense™ detects the presence of water, tracks temperature and humidity, and alerts you before it leads to something worse.

- Detects leaks on the floor
- Senses temperature and detects frost risk
- Senses humidity
- Alerts when user-set thresholds are exceeded

#### **GROHE SENSE™**

**22 601 LN0**GROHE Sense™
smart water sensor