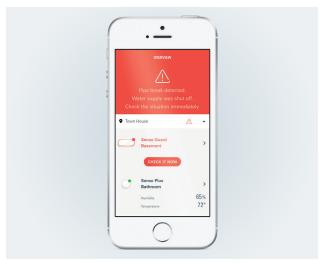

### In the event of a water problem, you will be alerted on your smartphone and email

Receive warnings and notifications when issues occur like pipe breaks, water leaks, frost risk and more.