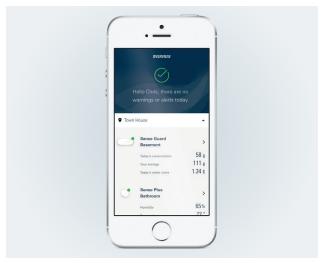

# THE GROHE SENSE™ APP FOR COMPLETE WATER CONTROL OF YOUR HOME

The GROHE Sense™ app, available on both iOS App Store and Google Play, is the central component of the GROHE Water Security System. It allows you to manage your water safety devices and monitor measured values from anywhere, anytime.

Easy device integration. The app guides you through the set-up process step by step.

Control all your Sense Guard and Sense devices located in different rooms or houses in one easy-to-handle app.

Monitor and track key factors as temperature, humidity, and water consumption and spot possible issues.

Receive warnings and notifications when issues occur like pipe breaks, water leaks, frost risk and more.