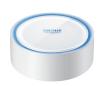

### GROHE SENSE GUARD™ THE SMART WATER CONTROLLER

From detecting micro leaks to detecting a burst pipe and shutting off the water supply automatically: with GROHE Sense Guard™ you can finally take full control over your water supply.

- Detects pipe bursts\* and shuts off water valve
- Senses water pressure, temperature, and flow
- Tracks water consumption

• Detects frost and micro leaks\*\*

22 503 LN0 GROHE Sense Guard™ smart water controller

#### **GROHE SENSE GUARD™**

**22 503 LN0**GROHE Sense Guard™
smart water controller