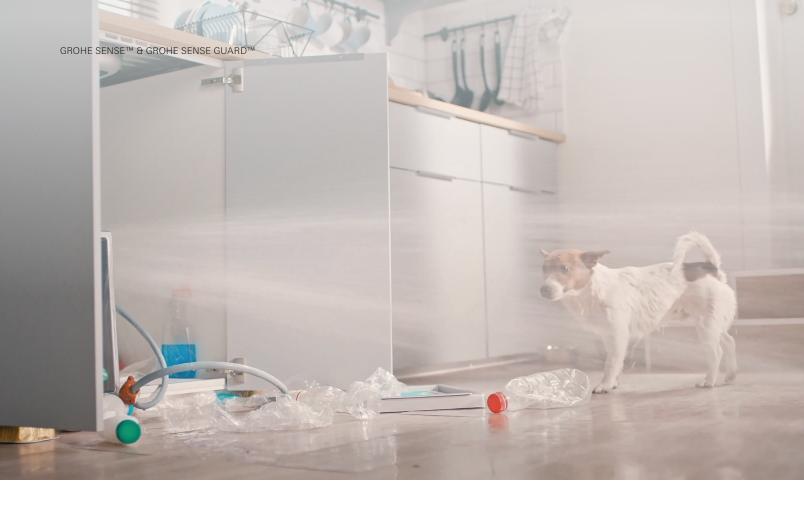

#### LEAKS CAN OCCUR ANYTIME, ANYWHERE.

Leaks can occur anywhere in the home – and at anytime. They can result from pipe damage or faulty appliances, with the bathroom and cellar being the worst affected.

- Burst pipes result in 18%¹ of all plumbing supply system insurance claims.
- Leaking pipes together with leaking faucets, showers or toilets, cause 28%<sup>2</sup> of water damage. Often minimal in size, these small leaks can go on for years, completely saturating walls or floors over time and causing extensive damage.
- Frozen pipes can occur during extended periods of frost, especially in rooms or houses that are not often visited or checked.

A race against time. When water damage occurs, half the time the walls are also affected. And in 83% of those cases, mold penetrates the walls due to excess humidity. Given that mold develops rapidly, building up within just 24 hours, there is an urgent need to respond immediately.