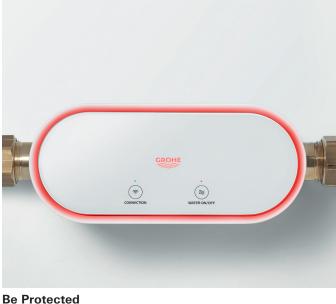

### GROHE SENSE GUARD™ THE SMART WATER CONTROLLER

From detecting micro leaks to detecting a burst pipe and shutting off the water supply automatically: with GROHE Sense Guard™ you can finally take full control over your water supply.

- Detects pipe bursts\* and shuts off water valve
- Senses water pressure, temperature, and flow
- Tracks water consumption

• Detects frost and micro leaks\*\*

22 503 LN0 GROHE Sense Guard™ smart water controller