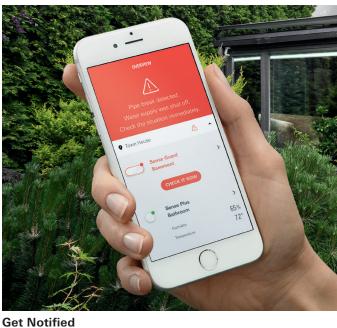

### In the event of a water problem, you will be alerted on your smartphone and email

# THE GROHE SENSE™ APP FOR COMPLETE WATER CONTROL OF YOUR HOME

The GROHE Sense™ app, available on both iOS App Store and Google Play, is the central component of the GROHE Water Security System. It allows you to manage your water safety devices and monitor measured values from anywhere, anytime.

Receive warnings and notifications when issues occur like pipe breaks, water leaks, frost risk and more.