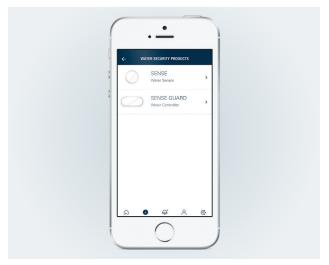

# THE GROHE SENSE™ APP FOR COMPLETE WATER CONTROL OF YOUR HOME

The GROHE Sense™ app, available on both iOS App Store and Google Play, is the central component of the GROHE Water Security System. It allows you to manage your water safety devices and monitor measured values from anywhere, anytime.

Easy device integration. The app guides you through the set-up process step by step.

Control all your Sense Guard and Sense devices located in different rooms or houses in one easy-to-handle app.

Monitor and track key factors as temperature, humidity, and water consumption and spot possible issues.