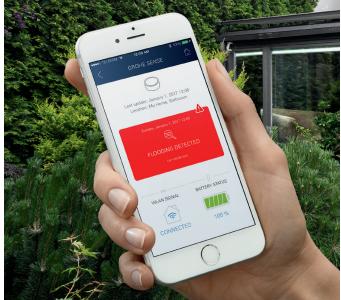

### In the event of a water problem, you will be alerted on your smartphone and email

# THE GROHE SENSE™ APP FOR COMPLETE WATER CONTROL OF YOUR HOME

The GROHE Sense™ app, available on both iOS App Store and Google Play, is the central component of the GROHE Water Security System. It allows you to manage your water safety devices and monitor measured values from anywhere, anytime.

Receive warnings and notifications when issues occur like pipe breaks, water leaks, frost risk and more.