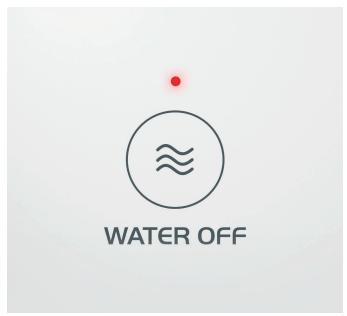

### GROHE SENSE GUARD™

**Don't Panic**Avoid extensive damage and expense from minor water leaks or a major pipe burst

Monitors water usage, detects leaks and pipe bursts, and shuts water off automatically

**Responds Instantly**Automatically shuts off water supply