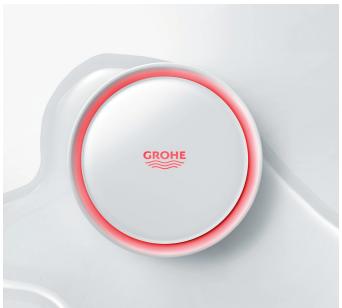

### GROHE **SENSE**™

**Detects Water Leak**Warns you with pulsating red light and beeping sound

Sends Alert

Notifies you on your smartphone if a water leak or other alert condition is detected so you can quickly react