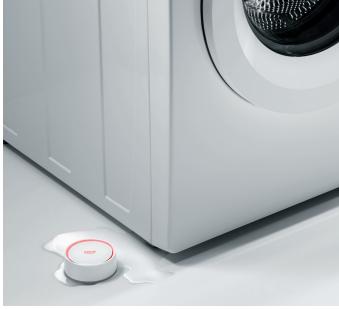

#### GROHE SENSE™ THE SMART WATER SENSOR

GROHE Sense™ detects the presence of water, tracks temperature and humidity, and alerts you before it leads to something worse.

- Detects leaks on the floor
- Senses temperature and detects frost risk
- Senses humidity
- Alerts when user-set thresholds are exceeded

**Tracks Temperature and Humidity**Monitors hourly room temperature and humidity to avoid damage from frost or mold

**Works Everywhere**Place in the laundry room, kitchen, bathroom, anywhere water might leak