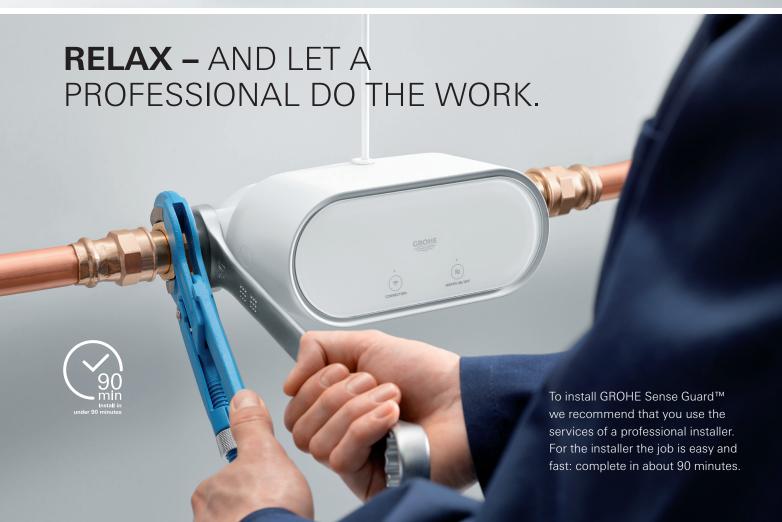

#### GROHE SENSE™ THE SMART WATER SENSOR

GROHE Sense™ detects the presence of water, tracks temperature and humidity, and alerts you before it leads to something worse.

- Detects leaks on the floor
- Senses temperature and detects frost risk
- Senses humidity
- Alerts when user-set thresholds are exceeded

#### **GROHE SENSE™**

**22 601 LN0**GROHE Sense™
smart water sensor