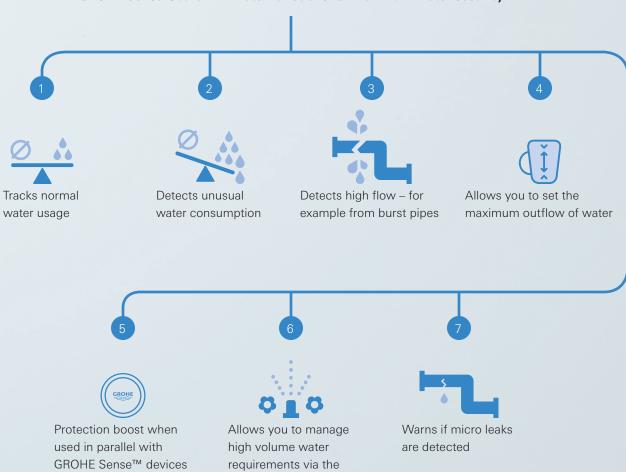

## THE SEVEN FUNCTIONS OF **GROHE SENSE GUARD**™

GROHE Sense Guard<sup>™</sup> protects your home by tracking the use of water and detecting anomalies.

It is an intelligent, self-learning device – the more water information it collects, the better your home is protected.

By adjusting itself to your personal settings and household situation, GROHE Sense Guard™ gives you tailored water security.

#### GROHE Sense Guard™: 7 water functions for maximum water security

Garden Sprinkler mode