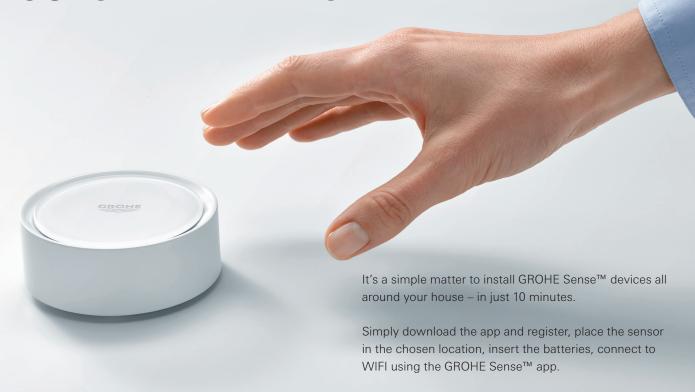

security



Garden Sprinkler mode

# THE GROHE SENSE™ APP FOR COMPLETE WATER CONTROL OF YOUR HOME

The GROHE Sense™ app, available on both iOS App Store and Google Play, is the central component of the GROHE Water Security System. It allows you to manage your water safety devices and monitor measured values from anywhere, anytime.



Easy device integration. The app guides you through the set-up process step by step.



Control all your Sense Guard and Sense devices located in different rooms or houses in one easy-to-handle app.



Monitor and track key factors as temperature, humidity, and water consumption and spot possible issues.



Receive warnings and notifications when issues occur like pipe breaks, water leaks, frost risk and more.

## INSTALL GROHE SENSE™ YOURSELF IN AN INSTANT.





## YOUR COMPLETE WATER SECURITY SYSTEM

#### **GROHE SENSE™**



**22 601 LN0**GROHE Sense™
smart water sensor

#### **GROHE SENSE GUARD™**



**22 503 LN0**GROHE Sense Guard™
smart water controller

#### **OPTIONAL PRODUCTS**

(for use with GROHE Sense™ 22 601 LN0)



**22 506 LN0** Extension set

For installation in hard to reach locations (includes wall mount bracket)

#### **OPTIONAL PRODUCTS**

(for use with GROHE Sense Guard™ 22 503 LN0)



22 603 000 Wall mounting set

For 1" pipe installation



22 521 LN0

AC Power extension cable

Provides additional cable length of 118" (3 m) to standard 7/8" cable

## GROHE SENSE™ & GROHE SENSE GUARD™: **ALL THE BENEFITS** AT A GLANCE

#### GROHE SENSE™ GROHE SENSE GUARD™

|                                                   |