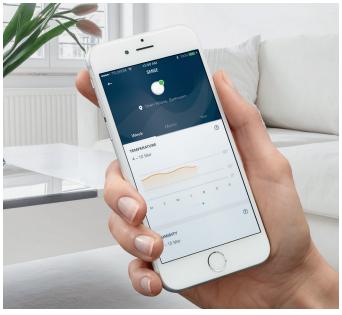

# THE GROHE SENSE™ APP FOR COMPLETE WATER CONTROL OF YOUR HOME

The GROHE Sense™ app, available on both iOS App Store and Google Play, is the central component of the GROHE Water Security System. It allows you to manage your water safety devices and monitor measured values from anywhere, anytime.

Easy device integration. The app guides you through the set-up process step by step.

Control all your Sense Guard and Sense devices located in different rooms or houses in one easy-to-handle app.

Monitor and track key factors as temperature, humidity, and water consumption and spot possible issues.

Receive warnings and notifications when issues occur like pipe breaks, water leaks, frost risk and more.