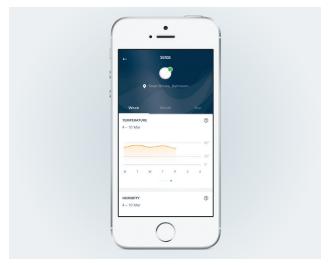

Easy device integration. The app guides you through the set-up process step by step.

Control all your Sense Guard and Sense devices located in different rooms or houses in one easy-to-handle app.

Monitor and track key factors as temperature, humidity, and water consumption and spot possible issues.