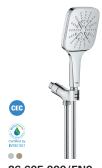

## **HAND SHOWERS**

26 545 000/A00/ BE0/EN0/GN0

Rainshower™ SmartActive hand shower, 3 sprays, 1.75gpm