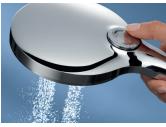

# RIGHT IS JUST ONE CLICK AWAY

WITH **GROHE SMARTTIP**, YOU CHOOSE ONE OF THREE SPRAY PATTERNS WITH A SINGLE FINGERTIP

Powerful, hydrotherapylike spray is ideal after workouts

Vigorous, targeted spray creates pulsating massage

Gentle shower offers generous coverage to relax and soothe