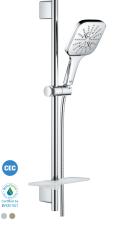

### **SHOWER SETS & BAR**

Rainshower™

SmartActive shower set, 3 sprays, 1.75gpm

**26 605 000/EN0** Rainshower™

SmartActive shower set, 3 sprays, 1.75gpm

**26 547 000/EN0** Rainshower™

SmartActive shower set, 1.75gpm

**26 585 000/EN0** 

Rainshower™ SmartActive shower set, 1.75gpm