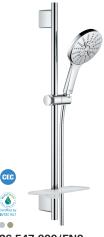

### **SHOWER SETS & BAR**

Rainshower™

SmartActive shower set, 3 sprays, 1.75gpm

**26 605 000/EN0** Rainshower™

SmartActive shower set, 3 sprays, 1.75gpm

**26 547 000/EN0** Rainshower™

SmartActive shower set, 1.75gpm