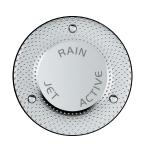

# RIGHT IS JUST ONE CLICK AWAY

WITH **GROHE SMARTTIP**, YOU CHOOSE ONE OF THREE SPRAY PATTERNS WITH A SINGLE FINGERTIP

Powerful, hydrotherapylike spray is ideal after workouts

Vigorous, targeted spray creates pulsating massage

Gentle shower offers generous coverage to relax and soothe