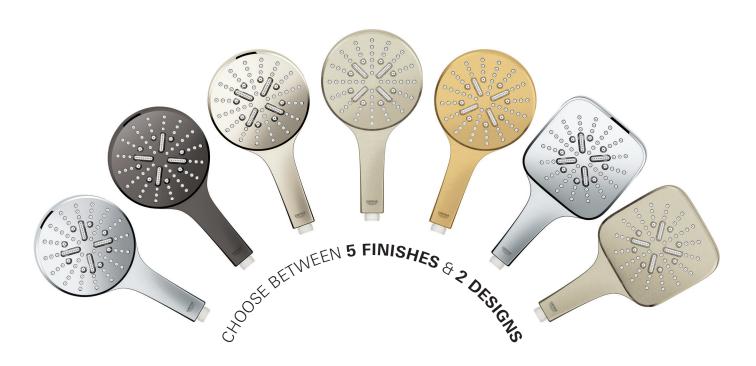

# HAPPINESS IS A CHOICE

#### Color options:

- 000 I StarLight Chrome
- A00 I Hard Graphite
- BE0 I Polished Nickel
- EN0 I Brushed NickelGN0 I Brushed Cool Sunrise