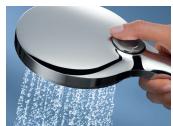

# RIGHT IS JUST ONE CLICK AWAY

WITH **GROHE SMARTTIP**, YOU CHOOSE ONE OF THREE SPRAY PATTERNS WITH A SINGLE FINGERTIP

Powerful, hydrotherapylike spray is ideal after workouts

Vigorous, targeted spray creates pulsating massage

Gentle shower offers generous coverage to relax and soothe