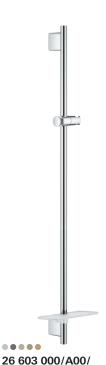

### **SHOWER SETS & BAR**

Rainshower™

SmartActive shower set, 3 sprays, 1.75gpm

**26 605 000/EN0** Rainshower™

SmartActive shower set, 3 sprays, 1.75gpm

**26 547 000/EN0** Rainshower™

SmartActive shower set, 1.75gpm

#### 26 602 000

Rainshower™ 24" shower bar