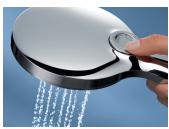

# LIFE IS FUN AND SO IS SHOWERING

GROHE RAINSHOWER™ SMARTACTIVE
IS DESIGNED TO MAKE YOU SMILE

From its fresh design to the colorful range and the one-touch switching between the three spray modes.

# RIGHT IS JUST ONE CLICK AWAY

WITH **GROHE SMARTTIP**, YOU CHOOSE ONE OF THREE SPRAY PATTERNS WITH A SINGLE FINGERTIP

Powerful, hydrotherapylike spray is ideal after workouts

Vigorous, targeted spray creates pulsating massage