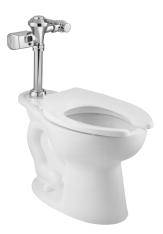

### **Toilet Flush Valves**

Madera™ Toilet shown with Ultima Sensor-Operated Diaphragm Flush Valve

6147 Series Manual Toilet Flush Valves (1.1, 1.28 and 1.6 gpf)\*

6147SM Series Sensor-Operated Toilet Flush Valves (1.1, 1.28 and 1.6 gpf)\*