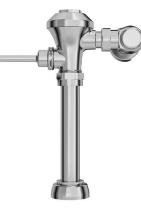

### **Toilet Flush Valves**

Madera™ Toilet shown with Ultima Sensor-Operated Diaphragm Flush Valve

6147 Series Manual Toilet Flush Valves (1.1, 1.28 and 1.6 gpf)\*

6147SM Series Sensor-Operated Toilet Flush Valves (1.1, 1.28 and 1.6 gpf)\*