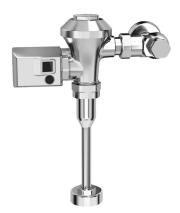

## **Urinal Flush Valves**

**Washbrook® Urinal** shown with Ultima™ Manual Diaphragm Flush Valve

6145 Series Manual Urinal Flush Valves (0.125, 0.5 and 1.0 gpf)\*

**6145SM Series** Sensor-Operated Urinal Flush Valves (0.125, 0.5 and 1.0 gpf)\*