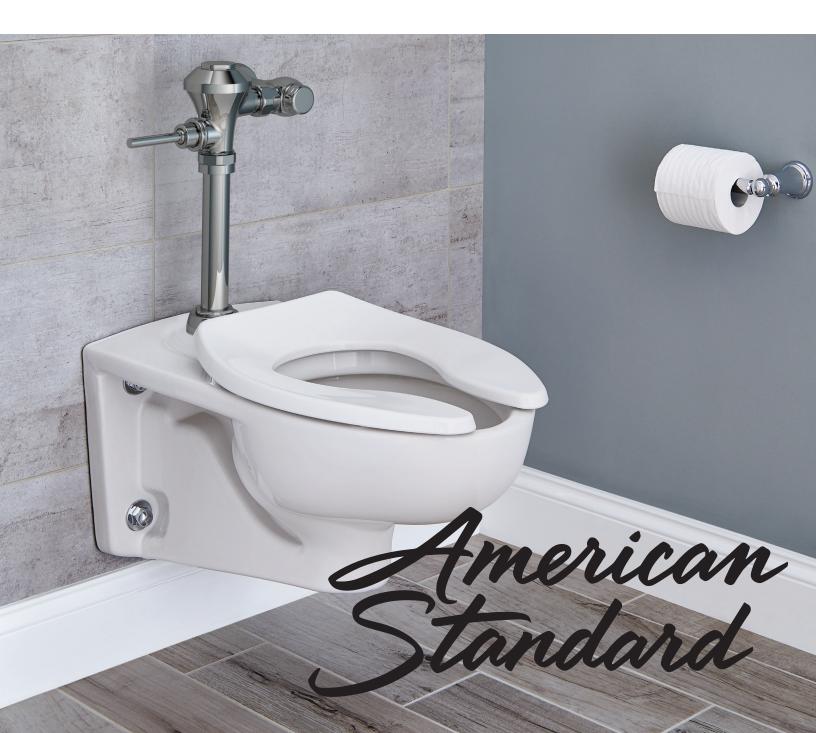

### **Toilet Flush Valves**

Madera™ Toilet shown with Ultima Sensor-Operated Diaphragm Flush Valve

6147 Series Manual Toilet Flush Valves (1.1, 1.28 and 1.6 gpf)\*

6147SM Series Sensor-Operated Toilet Flush Valves (1.1, 1.28 and 1.6 gpf)\*