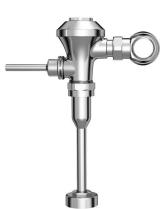

## **Urinal Flush Valves**

**Washbrook® Urinal** shown with Ultima™ Manual Diaphragm Flush Valve

6145 Series Manual Urinal Flush Valves (0.125, 0.5 and 1.0 gpf)\*

**6145SM Series** Sensor-Operated Urinal Flush Valves (0.125, 0.5 and 1.0 gpf)\*