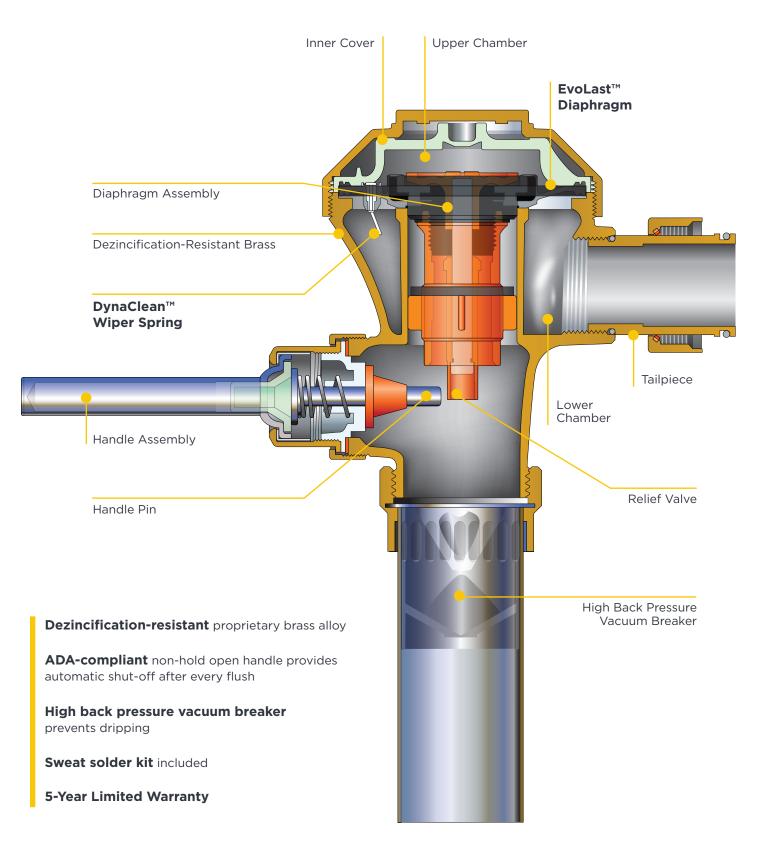

#### STOP VALVE RUN-ON BEFORE IT STARTS

Our exclusive DynaClean<sup>™</sup> self-cleaning technology is engineered to stop valve run-on due to clogging. Equipped with a self-cleaning wiper spring, every flush clears debris and build-up, averting valve run-on and excess water usage.

#### CLOG-REDUCING TECHNOLOGY AND MORE

These diaphragm flush valves offer a common-sense solution to the all-to-common problem of valve run-on caused by clogging.

#### SUPERIOR PERFORMANCE AND DURABILITY

These flush valves include our exclusive self-cleaning technology and superior materials to out-perform and out-last traditional diaphragm flush valves.

#### EASY RETROFIT, ENHANCED PERFORMANCE

**Ultima Flush Valves** are easy to retrofit in place of most popular piston and diaphragm flush valves. The industry standard rough-in dimensions allow for an easy switch.

**Ultima Diaphragm Assemblies** can be installed in diaphragm flush valves from other major manufacturers, making it easy to improve performance and ensure reliability in existing applications.

5-YEAR

WARRANTY

ADA COMPLIANT

Durable, dezincification-resistant brass construction outside and clog-resistant technology inside ensure on-site dependability and a significant reduction in maintenance, even in the most demanding locations.