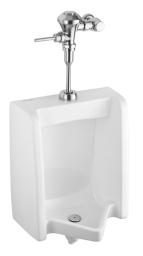

## **Urinal Flush Valves**

**Washbrook® Urinal** shown with Ultima™ Manual Diaphragm Flush Valve

6145 Series Manual Urinal Flush Valves (0.125, 0.5 and 1.0 gpf)\*

**6145SM Series** Sensor-Operated Urinal Flush Valves (0.125, 0.5 and 1.0 gpf)\*