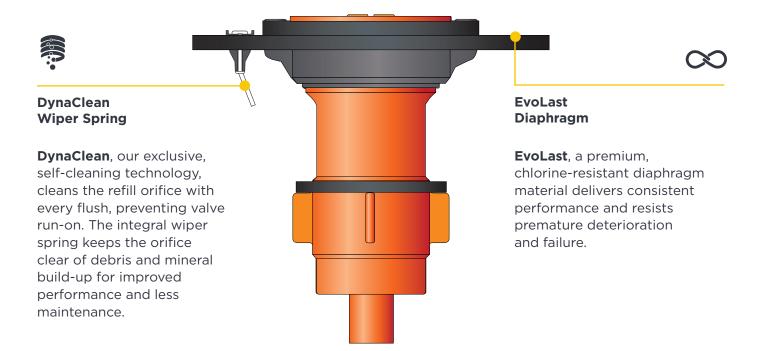

#### STOP VALVE RUN-ON BEFORE IT STARTS

Our exclusive DynaClean<sup>™</sup> self-cleaning technology is engineered to stop valve run-on due to clogging. Equipped with a self-cleaning wiper spring, every flush clears debris and build-up, averting valve run-on and excess water usage.