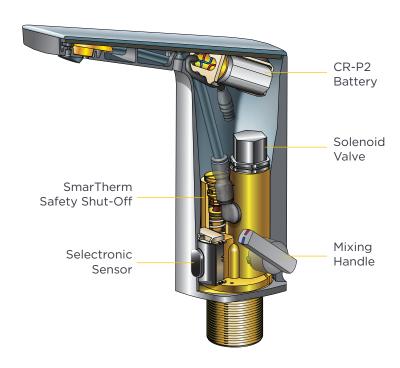

## Paradigm™ Selectronic® Faucet

**SmarTherm® Safety Shut-Off\*:** Integral thermostatic hot water temperature limiter meets ASSE 1070 without a separate thermostatic mixing valve

**Clean, Integrated Design:** All electronics contained in faucet spout. No control box below deck

**Easy Installation and Maintenance:** Faucet installs from the top. All serviceable parts are easily accessible

Flow Rate Options (All Vandal Resistant)

- 0.35 and 0.5 gpm multi-laminar spray
- 1.5 gpm laminar flow outlet with adjustable spray face

**Above-Deck Mixing:** Allows user to manually adjust temperature. Adjustable hot limit stop. Red and blue indicators

**Removable Mixing Handle:** Installer can set temperature and remove handle to prevent user adjustment. Cover plug included