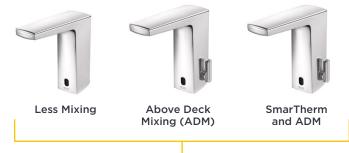

Hygienic, touch-free operation

Flexible Selectronic® Platform with programmable sensor and interchangeable power supplies

4" Deck Plates Available

| SKU                                                        | DESCRIPTION             |
|------------------------------------------------------------|-------------------------|
| 7025.103, 7025.105, 7025.115, 702B.103, 702B.105, 702B.115 | Less Mixing             |
| 7025.203, 7025.205, 7025.215, 702B.203, 702B.205, 702B.215 | Above-Deck Mixing (ADM) |
| 7025.303, 7025.305, 7025.315, 702B.303, 702B.305, 702B.315 | SmarTherm + ADM         |
| 702P.400                                                   | Deck Plate              |

\*SmarTherm Safety Shut-Off available only on Above Deck Mixing models.

LEAD FREE