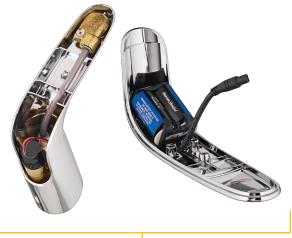

**Integrated Design** with electronics in the faucet spout. No control box or clutter below the deck

**Easy Installation and Maintenance Saves Time and Money** Faucet installs from the top. All serviceable parts are easily accessible with the cover removed

**Temperature Control Options** 

Remove Cover Screw to Change Battery or Service Solenoid Valve

4" and 8" Deck Plates Available

\*SmarTherm Safety Shut-Off available only on Above Deck Mixing models.