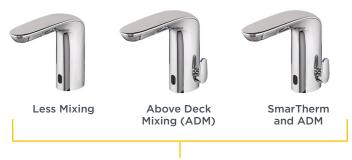

## **FEATURES:**

**NEW SmarTherm™ Safety Shut-Off\*** automatically protects user from scalding. ASSE 1070 certified. Eliminates the need for a separate thermostatic mixing valve

**Above-Deck Mixing** handle allows the user to adjust water temperature for their comfort

**Temperature Control Options** 

Remove Cover Screw to Change Battery or Service Solenoid Valve

4" and 8" Deck Plates Available

\*SmarTherm Safety Shut-Off available only on Above Deck Mixing models.