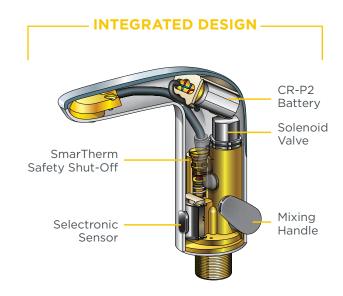

**Integrated Design** · 医克勒斯曼氏 水平 100 mm

**Integrated Design** with electronics in the faucet spout. No control box or clutter below the deck

**Easy Installation and Maintenance Saves Time and Money** Faucet installs from the top. All serviceable parts are easily accessible with the cover removed