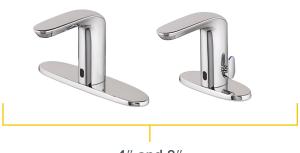

**Temperature Control Options** 

Remove Cover Screw to Change Battery or Service Solenoid Valve

4" and 8" Deck Plates Available

\*SmarTherm Safety Shut-Off available only on Above Deck Mixing models.