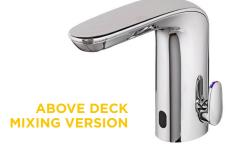

## **FEATURES:**

**NEW SmarTherm™ Safety Shut-Off\*** automatically protects user from scalding. ASSE 1070 certified. Eliminates the need for a separate thermostatic mixing valve

**Above-Deck Mixing** handle allows the user to adjust water temperature for their comfort