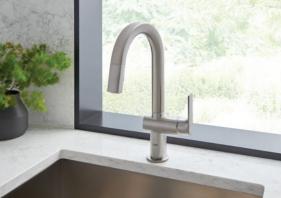

### GROHE CONCETTO™ PULL-OUT

#### A visual feast for the eyes

Uniting simple geometric forms for a vibrant, clean and contemporary design, GROHE Concetto Pull-Out features a solid metal, pull-out locking dual spray control that easily switches back and forth between regular flow and spray. An adjustable flow rate limiter ensures the potential for maximum environmental efficiency, while the EasyDock system guarantees easy retraction and smooth docking for the pull-out spray head, every time. Integrated GROHE SilkMove® technology makes one-finger control of both water temperature and volume effortless, even with wet hands.

With a dynamic design and superior ergonomics, Concetto Pull-Out creates a fresh, modern look that will add a contemporary touch to your kitchen.