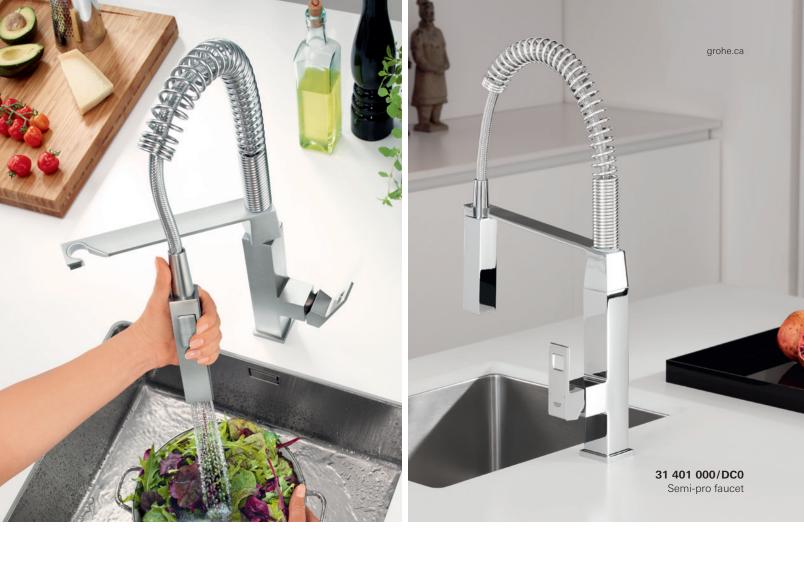

# **GROHE CONCETTO**™ SEMI-PRO

#### Designed for maximum comfort & efficiency

Who says stylish, high-performance faucets have to break the bank? The new Concetto dual spray pull-down faucet offers a high-style design and high-tech features that provide superior performance and value to the kitchen. Its dynamic and clean design creates a fresh, modern look that will add a contemporary touch to your kitchen. GROHE SilkMove® technology, makes one-finger control of both water temperature and volume effortless, even with wet hands. It is available in the deep and lustrous GROHE StarLight® Chrome and SuperSteel InfinityFinish™.