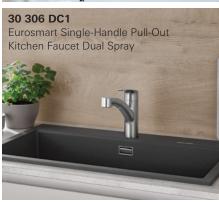

## **GROHE EUROSMART®**PULL-OUT

#### For modern lives

The new GROHE Eurosmart combines practicality and distinctive design to provide unrivalled performance and uncompromising style. Including an integrated temperature limiter that sets a maximum temperature to avoid scalding and EasyDock technology for easy retraction; GROHE Eurosmart provides effortless control for even the busiest kitchen. With an elegantly curved spout and solid cylindrical body, the new Eurosmart is a good-looking central feature in your kitchen that is also dependable, time after time.