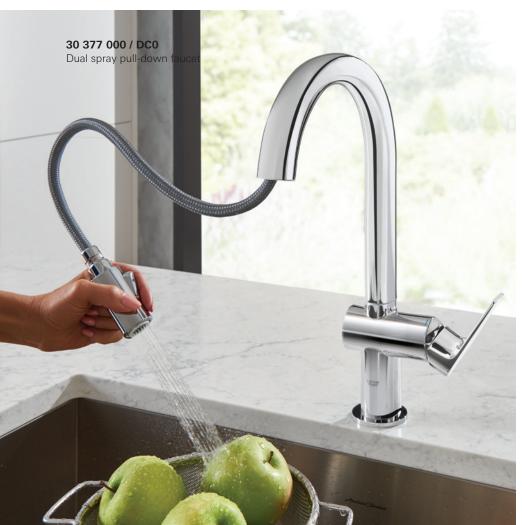

# **GROHE CONCETTO**™ SEMI-PRO

#### Designed for maximum comfort & efficiency

Who says stylish, high-performance faucets have to break the bank? The new Concetto dual spray pull-down faucet offers a high-style design and high-tech features that provide superior performance and value to the kitchen. Its dynamic and clean design creates a fresh, modern look that will add a contemporary touch to your kitchen. GROHE SilkMove® technology, makes one-finger control of both water temperature and volume effortless, even with wet hands. It is available in the deep and lustrous GROHE StarLight® Chrome and SuperSteel InfinityFinish™.