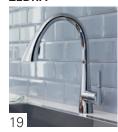

## GROHE MINTA® TOUCH

#### Simple - sensual - moving

GROHE's successful kitchen range Minta takes another step with our latest innovation.

The GROHE Minta Touch comes with a small but distinctive difference: Enhanced with Touch technology, it instantly reacts to the slightest touch, enabling you to turn it on and off without leaving a mark on its surface. There is no need to use the handle if your hands are dirty from cooking. Just tap the faucet with the wrist or forearm for perfect control every time.

This practical, hygienic technology is seamlessly integrated, meaning Minta retains the same gorgeous good looks as before. It's available as a pull-down faucet with a curved C-shaped swivel spout or a pull-out faucet with a striking L-shaped swivel spout—the choice is in your hands.

Minta Touch has been approved and recommended for use by the elderly and those with physical disabilities. It has been tested and rated "good" by the Institute for Gerontotechnik for Barrier Free Building, due to its one-touch operating technology and ergonomic design.