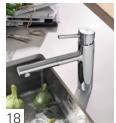

## **GROHE EUROSMART®**PULL-OUT

#### For modern lives

The new GROHE Eurosmart combines practicality and distinctive design to provide unrivalled performance and uncompromising style. Including an integrated temperature limiter that sets a maximum temperature to avoid scalding and EasyDock technology for easy retraction; GROHE Eurosmart provides effortless control for even the busiest kitchen. With an elegantly curved spout and solid cylindrical body, the new Eurosmart is a good-looking central feature in your kitchen that is also dependable, time after time.