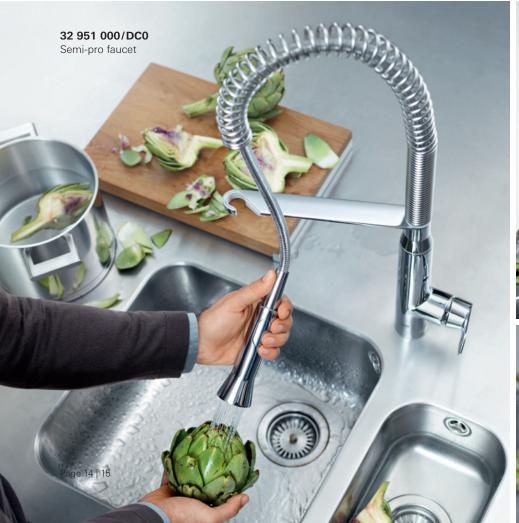

### **GROHE K7**° SEMI-PRO

#### With the GROHE K7, we are redefining the focal point of your kitchen

In the kitchen, a lot depends on skill and timing. Professional chefs know this better than anyone. That is why K7 has been developed with the input from chefs in professional kitchens and geared to the needs of home chefs.

#### Design and functionality in perfect harmony

With the minimalist design idiom of GROHE K7, designer Paul Flowers has accentuated the aesthetics of high-end, purist kitchens and combined perfect beauty with perfect function. GROHE K7 is so functional that you can devote your full attention to what you are doing. The professional spray can be pulled out, turned and swivelled 360° and operated with one hand. Furthermore, you can switch back and forth between the spray and mousseur without having to turn off the water.