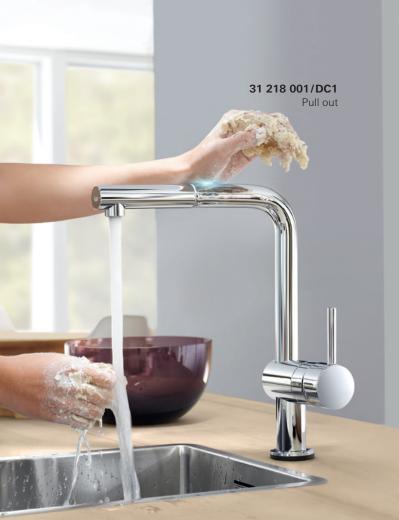

### GROHE SMARTCONTROL®

Uniquely designed to make everyday tasks effortless, the exclusive GROHE SmartControl button is conveniently located at the tip of the spout. Simply push the button to start water flow, push again to shut water off, ideal when hands are sticky or occupied. Turn the SmartControl button to adjust water volume from a soft stream to a powerful flow, perfect for rinsing vegetables or quickly filling pots. A gentle turn of the valve at the base of the faucet delivers the perfect water temperature.

The GROHE SmartControl kitchen faucets are precision engineered, incorporating time-tested GROHE features for lasting beauty and superior performance.

#### **Sleek Design**

No lever or handles to obstruct the clean lines of each style

#### **Push-Button Convenience**

SmartControl button for on/off ease and hands-free capability

#### **Temperature Adjustment**

Regulate water temperature by turning dial at base of faucet

#### **Pull-Out Spray Head**

Allows for optimal reach within the sink

#### **Swivel Spout**

Increases flexibility and convenience