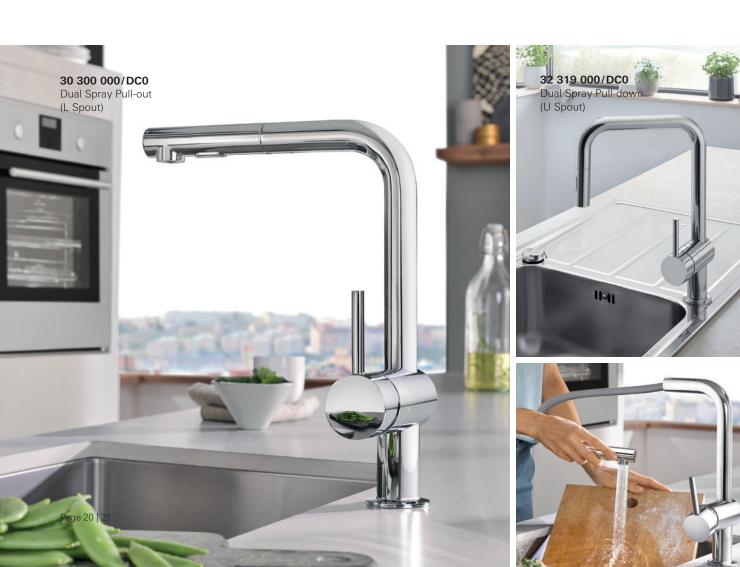

### GROHE SMARTCONTROL®

Uniquely designed to make everyday tasks effortless, the exclusive GROHE SmartControl button is conveniently located at the tip of the spout. Simply push the button to start water flow, push again to shut water off, ideal when hands are sticky or occupied. Turn the SmartControl button to adjust water volume from a soft stream to a powerful flow, perfect for rinsing vegetables or quickly filling pots. A gentle turn of the valve at the base of the faucet delivers the perfect water temperature.

The GROHE SmartControl kitchen faucets are precision engineered, incorporating time-tested GROHE features for lasting beauty and superior performance.

#### **Sleek Design**

No lever or handles to obstruct the clean lines of each style

#### **Push-Button Convenience**

SmartControl button for on/off ease and hands-free capability

#### **Temperature Adjustment**

Regulate water temperature by turning dial at base of faucet

#### **Pull-Out Spray Head**

Allows for optimal reach within the sink

#### **Swivel Spout**

Increases flexibility and convenience