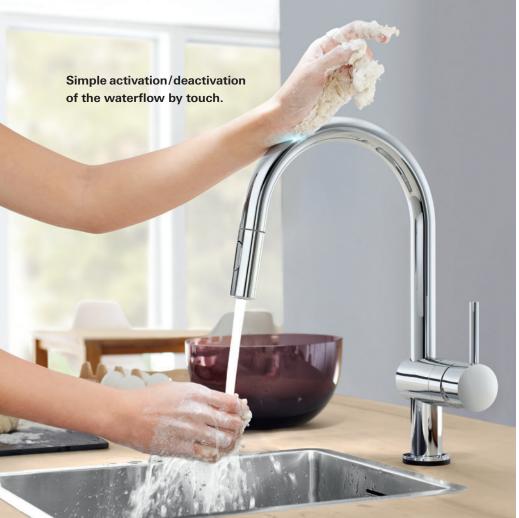

### **GROHE TOUCH**TECHNOLOGY

Innovative, easy-to-use and immensely practical, the advantages of GROHE's Touch faucets are obvious. Inside GROHE's elegant design is the latest technology to keep your kitchen clean all day long. Touch anywhere on the spout once with your wrist or forearm and cool water springs from the faucet. Touch again and it stops. No hand prints or greasy marks on the handle.

The benefits in a busy kitchen are both practical and visual. Leaving the faucet's sparkling surface free of marks, this light-touch control prevents cross-contamination in your kitchen caused by germs and bacteria on the handle. It also reduces the burden of cleaning. You can cook up a storm and start and stop the flow of water as often as you like without leaving a trace on your faucet.

Safety is paramount, especially if you have little ones in the kitchen. That's why the Touch function is available with cold water, so there is no risk of scalding. Prefer warm water? Simply upgrade with our GrohTherm® Micro, a small thermostat fitted under the sink that delivers the perfect temperature every time, with no danger of scalding.