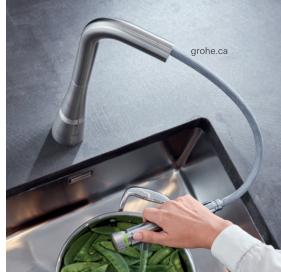

### GROHE SMARTCONTROL®

Uniquely designed to make everyday tasks effortless, the exclusive GROHE SmartControl button is conveniently located at the tip of the spout. Simply push the button to start water flow, push again to shut water off, ideal when hands are sticky or occupied. Turn the SmartControl button to adjust water volume from a soft stream to a powerful flow, perfect for rinsing vegetables or quickly filling pots. A gentle turn of the valve at the base of the faucet delivers the perfect water temperature.

#### **Push-Button Convenience**

SmartControl button for on/off ease and hands-free capability

#### **Pull-Out Spray Head**

Allows for optimal reach within the sink