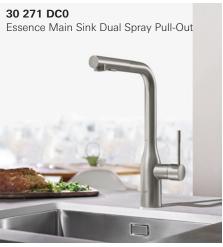

### **GROHE ESSENCE**™ SEMI-PRO

#### Delicate design, powerful features

Clean lines and cylindrical modern design make the GROHE Essence the natural choice for today's cosmopolitan kitchen. The extended comfort spout height embodies minimalist beauty in its purist form, while the pull-out dual spray with toggle function allows for seamless switching between spray and regular water flow. Furthermore, the forward-rotating lever handle eliminates backsplash interference. GROHE SilkMove® technology, makes one-finger control of both water temperature and volume effortless, even with wet hands. It is available in the deep and lustrous GROHE StarLight® Chrome, SuperSteel InfinityFinish™, Hard Graphite, Polished Nickel InfinityFinish™ and Brushed Cool Sunrise.

The colour hoses shown are each sold separately and can be easily installed to replace the original hose.