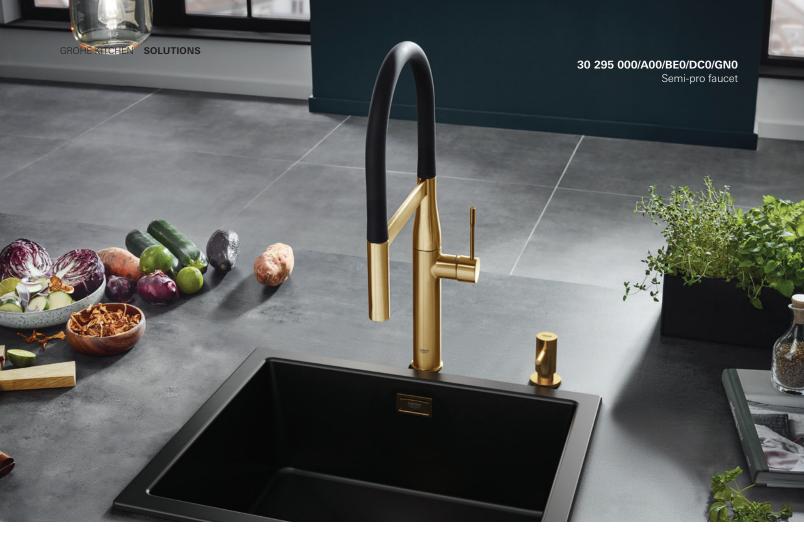

n tested and rated "good" by the Institute for Gerontotechnik for Barrier Free Building, due to its one-touch operating technology and ergonomic design.



# GROHE SUPERSTEEL INFINITYFINISH™ SUPER LOOKS – SUPER RESISTANCE

A kitchen faucet needs to be resistant, durable, functional as well as beautiful. GROHE's SuperSteel InfinityFinish surface delivers. In fact, the innovative PVD coating is ten times more scratch-resistant than chrome. The silk-matte stainless steel surface not only looks unbelievably good, but also demonstrates its durability in daily use. Fingerprints on the surface? Not here. And nowhere on the surface for microbes and bacteria to lurk either, which greatly reduces the microbial count. So the surface of the faucet stays hygienically clean, day after day.















### **GROHE ESSENCE**™ SEMI-PRO

#### Delicate design, powerful features

Clean lines and cylindrical modern design make the GROHE Essence the natural choice for today's cosmopolitan kitchen. The extended comfort spout height embodies minimalist beauty in its purist form, while the pull-out dual spray with toggle function allows for seamless switching between spray and regular water flow. Furthermore, the forward-rotating lever handle eliminates backsplash interference. GROHE SilkMove® technology, makes one-finger control of both water temperature and volume effortless, even with wet hands. It is available in the deep and lustrous GROHE StarLight® Chrome, SuperSteel InfinityFinish™, Hard Graphite, Polished Nickel InfinityFinish™ and Brushed Cool Sunrise.

The colour hoses shown are each