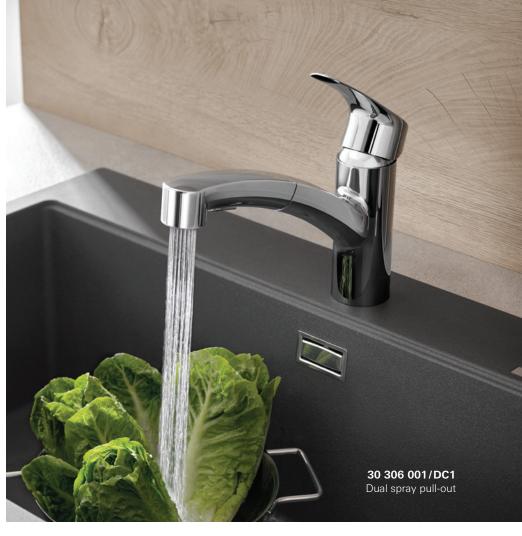

### **GROHE ESSENCE**™ SEMI-PRO

#### Delicate design, powerful features

Clean lines and cylindrical modern design make the GROHE Essence the natural choice for today's cosmopolitan kitchen. The extended comfort spout height embodies minimalist beauty in its purist form, while the pull-out dual spray with toggle function allows for seamless switching between spray and regular water flow. Furthermore, the forward-rotating lever handle eliminates backsplash interference. GROHE SilkMove® technology, makes one-finger control of both water temperature and volume effortless, even with wet hands. It is available in the deep and lustrous GROHE StarLight® Chrome, SuperSteel InfinityFinish™, Hard Graphite, Polished Nickel InfinityFinish™ and Brushed Cool Sunrise.

The colour hoses shown are each sold separately and can be easily installed to replace the original hose.