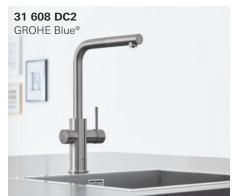

### **GROHE BLUE®**CHILLED & SPARKLING 2.0

#### Ultimate refreshment from your kitchen faucet

Still, lightly sparkling or full sparkling water? GROHE Blue Chilled & Sparkling combines the modern look of a designer faucet with a high-performance filter, cooler and carbonator – and is as easy to use as an ordinary kitchen faucet. The right handle on the faucet is used to mix hot and cold tap water as usual. The left handle with integrated coloured LED display regulates the carbonic acid content of the filtered and chilled water.

The carbonator adds especially fine bubbles of carbonic acid to the filtered and chilled water to produce lightly sparkling or sparkling water according to taste.

Now available in C Pull-Down and L Pull-Out spout style options.