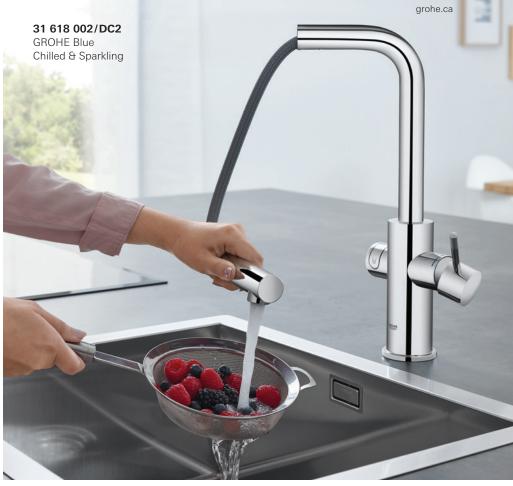

### **GROHE BLUE®**CHILLED & SPARKLING 2.0

The carbonator adds especially fine bubbles of carbonic acid to the filtered and chilled water to produce lightly sparkling or sparkling water according to taste.

Now available in C Pull-Down and L Pull-Out spout style options.