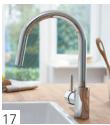

### GROHE **ZEDRA**

#### Elegance and harmony combined

GROHE Zedra combines contemporary design and maximum functionality with proven reliability for rigorous everyday use. The body flows elegantly into the wide swivel spout – a classic example of the GROHE design aesthetic – and now comes with an improved mechanism for retracting the pull-down spray

When every detail matters, the GROHE Zedra Pull-Down Kitchen Faucet with Triple-Function Spray Head has the sleek, contemporary look and innovative technology essential in today's home. This slim, streamlined design features a distinctively flared, ergonomic spray head to provide in-hand comfort when switching between three spray functions: regular stream for filling pots, shower spray for rinsing the sink or washing fruit, and a powerful blade spray to quickly clear food from plates. The GROHE Zedra Pull-Down Kitchen Fauct with Triple-Function Spray Head comes in two high-quality finishes: our high-gloss GROHE StarLight® Chrome or the durable GROHE SuperSteel InfinityFinish™. Whichever you choose, GROHE SilkMove® will ensure long-lasting, smooth movement.