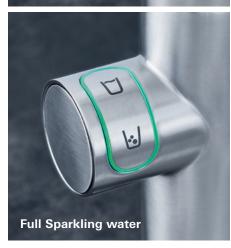

#### Ultimate refreshment from your kitchen faucet

Still, lightly sparkling or full sparkling water? GROHE Blue Chilled & Sparkling combines the modern look of a designer faucet with a high-performance filter, cooler and carbonator – and is as easy to use as an ordinary kitchen faucet. The right handle on the faucet is used to mix hot and cold tap water as usual. The left handle with integrated coloured LED display regulates the carbonic acid content of the filtered and chilled water.

The carbonator adds especially fine bubbles of carbonic acid to the filtered and chilled water to produce lightly sparkling or sparkling water according to taste.

Now available in C Pull-Down and L Pull-Out spout style options.