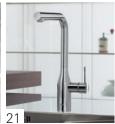

### **GROHE EUROCUBE**® SEMI-PRO

#### **Geometric Styling Meets Superior Functionality**

GROHE Eurocube is a kitchen centerpiece that exudes architectural appeal with cutting-edge, geometric styling and pristine quality.

Eurocube semi-pro faucet with a pull-out spray head was designed as a professional tool for cooks who enjoy comfort and convenience in the kitchen. Mounted on a spring hose with 360° movement, the toggle spray function allows for seamless switching back and forth between regular water flow and spray without turning off the water, offering ultimate flexibility and a truly professional performance. Developed in response to the rising number of home chefs who prefer commercial-grade function, this new semi-professional faucet features a striking appearance in addition to its superior features.

Eurocube also features two of GROHE's trademark technologies. GROHE SilkMove® ensures smooth and precise control of the water flow, while GROHE StarLight® finish provides a scratch and tarnish-resistant surface for a lifetime of beauty.