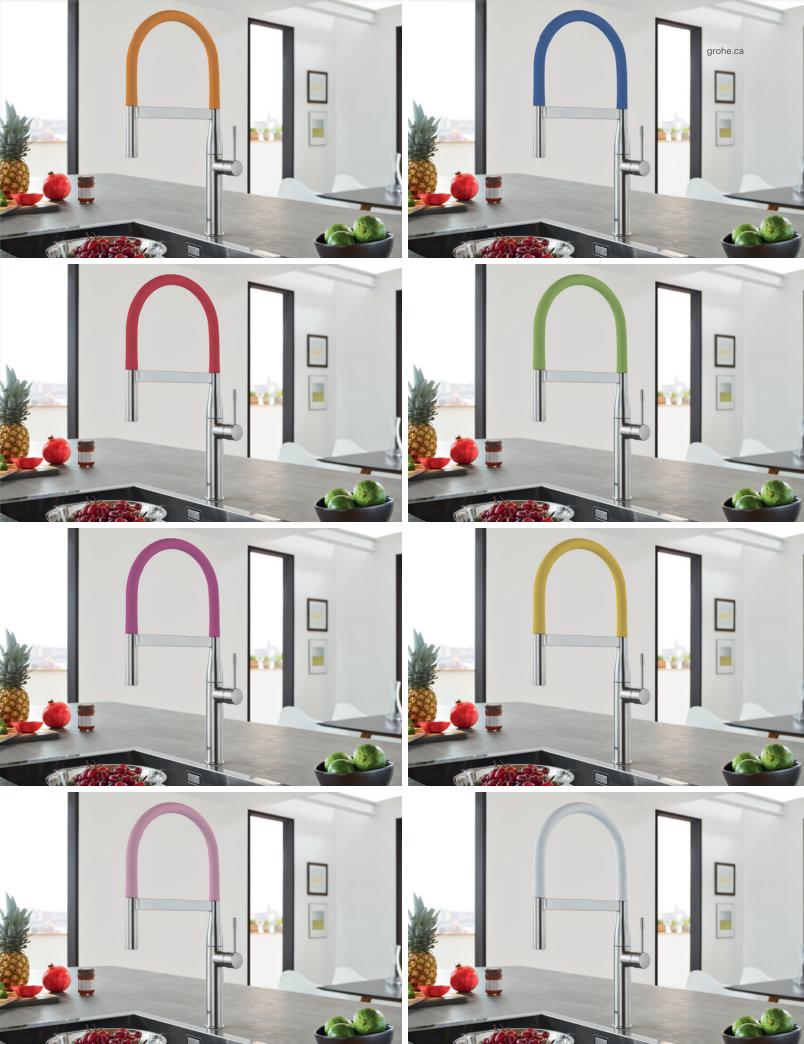

### **GROHE ESSENCE**™ SEMI-PRO

#### Delicate design, powerful features

Clean lines and cylindrical modern design make the GROHE Essence the natural choice for today's cosmopolitan kitchen. The extended comfort spout height embodies minimalist beauty in its purist form, while the pull-out dual spray with toggle function allows for seamless switching between spray and regular water flow. Furthermore, the forward-rotating lever handle eliminates backsplash interference. GROHE SilkMove® technology, makes one-finger control of both water temperature and volume effortless, even with wet hands. It is available in the deep and lustrous GROHE StarLight® Chrome, SuperSteel InfinityFinish™, Hard Graphite, Polished Nickel InfinityFinish™ and Brushed Cool Sunrise.

The colour hoses shown are each sold separately and can be easily installed to replace the original hose.