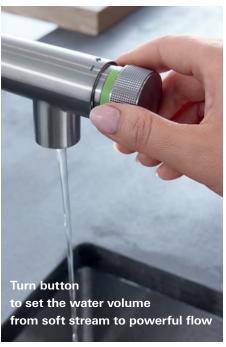

### GROHE SMARTCONTROL®

Uniquely designed to make everyday tasks effortless, the exclusive GROHE SmartControl button is conveniently located at the tip of the spout. Simply push the button to start water flow, push again to shut water off, ideal when hands are sticky or occupied. Turn the SmartControl button to adjust water volume from a soft stream to a powerful flow, perfect for rinsing vegetables or quickly filling pots. A gentle turn of the valve at the base of the faucet delivers the perfect water temperature.

#### **Swivel Spout**

Increases flexibility and convenience