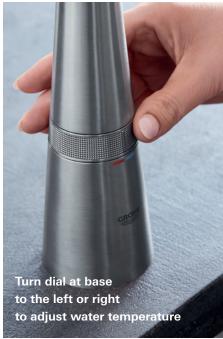

### GROHE SMARTCONTROL®

Uniquely designed to make everyday tasks effortless, the exclusive GROHE SmartControl button is conveniently located at the tip of the spout. Simply push the button to start water flow, push again to shut water off, ideal when hands are sticky or occupied. Turn the SmartControl button to adjust water volume from a soft stream to a powerful flow, perfect for rinsing vegetables or quickly filling pots. A gentle turn of the valve at the base of the faucet delivers the perfect water temperature.

#### **Temperature Adjustment**

Regulate water temperature by turning dial at base of faucet