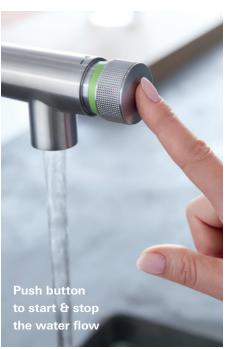

### GROHE SMARTCONTROL®

Uniquely designed to make everyday tasks effortless, the exclusive GROHE SmartControl button is conveniently located at the tip of the spout. Simply push the button to start water flow, push again to shut water off, ideal when hands are sticky or occupied. Turn the SmartControl button to adjust water volume from a soft stream to a powerful flow, perfect for rinsing vegetables or quickly filling pots. A gentle turn of the valve at the base of the faucet delivers the perfect water temperature.

#### **Push-Button Convenience**

SmartControl button for on/off ease and hands-free capability