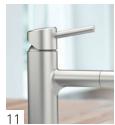

### GROHE SMARTCONTROL®

Uniquely designed to make everyday tasks effortless, the exclusive GROHE SmartControl button is conveniently located at the tip of the spout. Simply push the button to start water flow, push again to shut water off, ideal when hands are sticky or occupied. Turn the SmartControl button to adjust water volume from a soft stream to a powerful flow, perfect for rinsing vegetables or quickly filling pots. A gentle turn of the valve at the base of the faucet delivers the perfect water temperature.

The GROHE SmartControl kitchen faucets are precision engineered, incorporating time-tested GROHE features for lasting beauty and superior performance.

#### **Sleek Design**

No lever or handles to obstruct the clean lines of each style

#### **Push-Button Convenience**

SmartControl button for on/off ease and hands-free capability

#### **Temperature Adjustment**

Regulate water temperature by turning dial at base of faucet

#### **Pull-Out Spray Head**

Allows for optimal reach within the sink

#### **Swivel Spout**

Increases flexibility and convenience