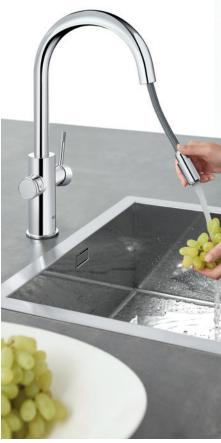

### GROHE SMARTCONTROL®

Uniquely designed to make everyday tasks effortless, the exclusive GROHE SmartControl button is conveniently located at the tip of the spout. Simply push the button to start water flow, push again to shut water off, ideal when hands are sticky or occupied. Turn the SmartControl button to adjust water volume from a soft stream to a powerful flow, perfect for rinsing vegetables or quickly filling pots. A gentle turn of the valve at the base of the faucet delivers the perfect water temperature.

The GROHE SmartControl kitchen faucets are precision engineered, incorporating time-tested GROHE features for lasting beauty and superior performance.

#### **Push-Button Convenience**

SmartControl button for on/off ease and hands-free capability

#### **Pull-Out Spray Head**

Allows for optimal reach within the sink

#### **Swivel Spout**

Increases flexibility and convenience