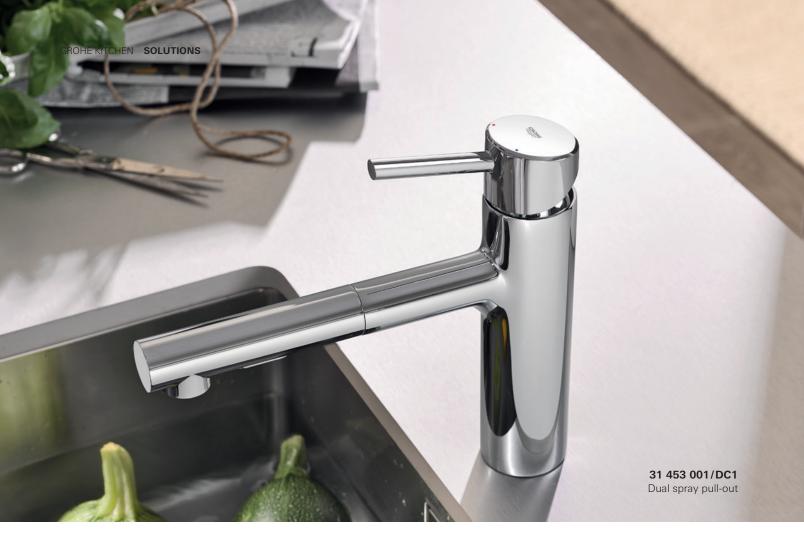

### GROHE CONCETTO™ PULL-OUT

#### A visual feast for the eyes

Uniting simple geometric forms for a vibrant, clean and contemporary design, GROHE Concetto Pull-Out features a solid metal, pull-out locking dual spray control that easily switches back and forth between regular flow and spray. An adjustable flow rate limiter ensures the potential for maximum environmental efficiency, while the EasyDock system guarantees easy retraction and smooth docking for the pull-out spray head, every time. Integrated GROHE SilkMove® technology makes one-finger control of both water temperature and volume effortless, even with wet hands.

With a dynamic design and superior ergonomics, Concetto Pull-Out creates a fresh, modern look that will add a contemporary touch to your kitchen.