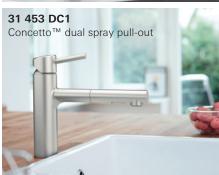

### GROHE CONCETTO™ PULL-OUT

#### A visual feast for the eyes

Uniting simple geometric forms for a vibrant, clean and contemporary design, GROHE Concetto Pull-Out features a solid metal, pull-out locking dual spray control that easily switches back and forth between regular flow and spray. An adjustable flow rate limiter ensures the potential for maximum environmental efficiency, while the EasyDock system guarantees easy retraction and smooth docking for the pull-out spray head, every time. Integrated GROHE SilkMove® technology makes one-finger control of both water temperature and volume effortless, even with wet hands.

With a dynamic design and superior ergonomics, Concetto Pull-Out creates a fresh, modern look that will add a contemporary touch to your kitchen.