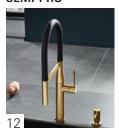

### **GROHE ESSENCE**™ SEMI-PRO

#### Delicate design, powerful features

Clean lines and cylindrical modern design make the GROHE Essence the natural choice for today's cosmopolitan kitchen. The extended comfort spout height embodies minimalist beauty in its purist form, while the pull-out dual spray with toggle function allows for seamless switching between spray and regular water flow. Furthermore, the forward-rotating lever handle eliminates backsplash interference. GROHE SilkMove® technology, makes one-finger control of both water temperature and volume effortless, even with wet hands. It is available in the deep and lustrous GROHE StarLight® Chrome, SuperSteel InfinityFinish™, Hard Graphite, Polished Nickel InfinityFinish™ and Brushed Cool Sunrise.

The colour hoses shown are each sold separately and can be easily installed to replace the original hose.