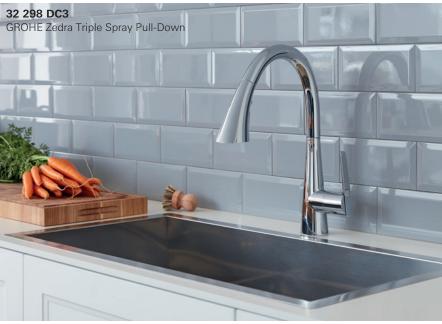

### GROHE **ZEDRA**

#### Elegance and harmony combined

GROHE Zedra combines contemporary design and maximum functionality with proven reliability for rigorous everyday use. The body flows elegantly into the wide swivel spout – a classic example of the GROHE design aesthetic – and now comes with an improved mechanism for retracting the pull-down spray

When every detail matters, the GROHE Zedra Pull-Down Kitchen Faucet with Triple-Function Spray Head has the sleek, contemporary look and innovative technology essential in today's home. This slim, streamlined design features a distinctively flared, ergonomic spray head to provide in-hand comfort when switching between three spray functions: regular stream for filling pots, shower spray for rinsing the sink or washing fruit, and a powerful blade spray to quickly clear food from plates. The GROHE Zedra Pull-Down Kitchen Fauct with Triple-Function Spray Head comes in two high-quality finishes: our high-gloss GROHE StarLight® Chrome or the durable GROHE SuperSteel InfinityFinish™. Whichever you choose, GROHE SilkMove® will ensure long-lasting, smooth movement.