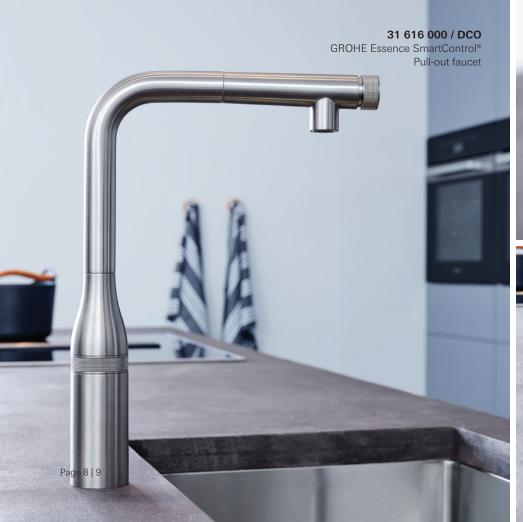

### GROHE ESSENCE™ SMARTCONTROL®

#### Delicate design, powerful features

The GROHE Essence SmartControl Kitchen Faucet makes everyday tasks effortless. Equipped with the exclusive GROHE SmartControl button at the tip of the pull-out spout, it allows for easy push-button on/off and hands-free convenience. Distinctly different with a gently curved, cylinder base and no lever to regulate or handles to fine-tune, this sleek, streamlined design makes an impression in every kitchen.