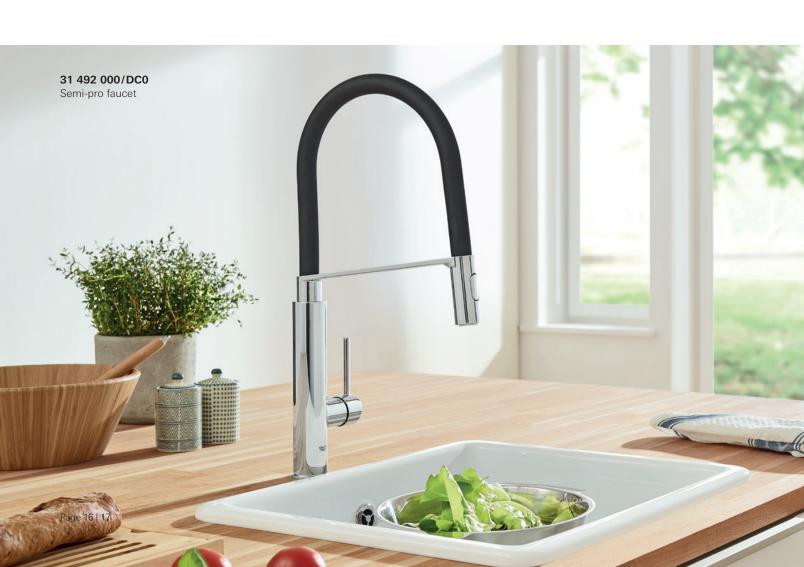

### **GROHE ESSENCE**™ SEMI-PRO

#### Delicate design, powerful features

Clean lines and cylindrical modern design make the GROHE Essence the natural choice for today's cosmopolitan kitchen. The extended comfort spout height embodies minimalist beauty in its purist form, while the pull-out dual spray with toggle function allows for seamless switching between spray and regular water flow. Furthermore, the forward-rotating lever handle eliminates backsplash interference. GROHE SilkMove® technology, makes one-finger control of both water temperature and volume effortless, even with wet hands. It is available in the deep and lustrous GROHE StarLight® Chrome, SuperSteel InfinityFinish™, Hard Graphite, Polished Nickel InfinityFinish™ and Brushed Cool Sunrise.

The colour hoses shown are each sold separately and can be easily installed to replace the original hose.