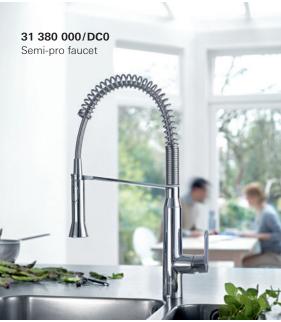

### **GROHE EUROCUBE**® SEMI-PRO

#### **Geometric Styling Meets Superior Functionality**

GROHE Eurocube is a kitchen centerpiece that exudes architectural appeal with cutting-edge, geometric styling and pristine quality.

Eurocube semi-pro faucet with a pull-out spray head was designed as a professional tool for cooks who enjoy comfort and convenience in the kitchen. Mounted on a spring hose with 360° movement, the toggle spray function allows for seamless switching back and forth between regular water flow and spray without turning off the water, offering ultimate flexibility and a truly professional performance. Developed in response to the rising number of home chefs who prefer commercial-grade function, this new semi-professional faucet features a striking appearance in addition to its superior features.

Eurocube also features two of GROHE's trademark technologies. GROHE SilkMove® ensures smooth and precise control of the water flow, while GROHE StarLight® finish provides a scratch and tarnish-resistant surface for a lifetime of beauty.