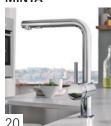

### GROHE MINTA®

#### The timeless classic: modern, attractive and versatile

GROHE Minta is available with a choice of three striking spout versions that blend harmoniously into the modern kitchen aesthetic. Reminiscent of the graphic forms of the letters C, U and L, they feature a tubular swivel spout and pull-out mousseur or pull-out spray, while the comfortable height of the spout makes it easier to fill tall pots.

The elegant operating handle ensures easy and precise operation thanks to GROHE SilkMove® technology. GROHE StarLight® technology guarantees a long-lasting shine to the chrome finish. Users will particularly enjoy the ease with which water savings can be made using the patented GROHE EcoJoy™.