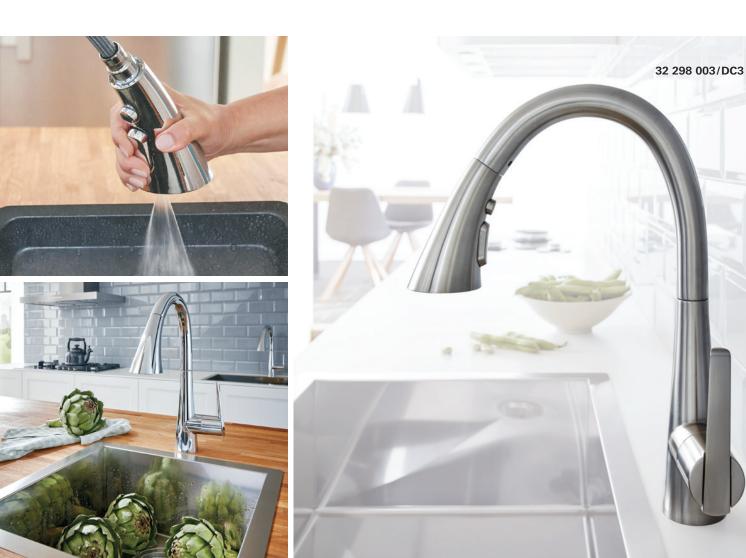

### GROHE MINTA®

#### The timeless classic: modern, attractive and versatile

GROHE Minta is available with a choice of three striking spout versions that blend harmoniously into the modern kitchen aesthetic. Reminiscent of the graphic forms of the letters C, U and L, they feature a tubular swivel spout and pull-out mousseur or pull-out spray, while the comfortable height of the spout makes it easier to fill tall pots.

The elegant operating handle ensures easy and precise operation thanks to GROHE SilkMove® technology. GROHE StarLight® technology guarantees a long-lasting shine to the chrome finish. Users will particularly enjoy the ease with which water savings can be made using the patented GROHE EcoJoy™.