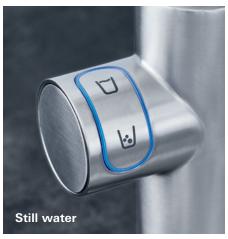

#### Ultimate refreshment from your kitchen faucet

Still, lightly sparkling or full sparkling water? GROHE Blue Chilled & Sparkling combines the modern look of a designer faucet with a high-performance filter, cooler and carbonator – and is as easy to use as an ordinary kitchen faucet. The right handle on the faucet is used to mix hot and cold tap water as usual. The left handle with integrated coloured LED display regulates the carbonic acid content of the filtered and chilled water.