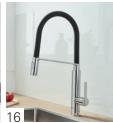

### GROHE ESSENCE™ SMARTCONTROL®

#### Delicate design, powerful features

The GROHE Essence SmartControl Kitchen Faucet makes everyday tasks effortless. Equipped with the exclusive GROHE SmartControl button at the tip of the pull-out spout, it allows for easy push-button on/off and hands-free convenience. Distinctly different with a gently curved, cylinder base and no lever to regulate or handles to fine-tune, this sleek, streamlined design makes an impression in every kitchen.