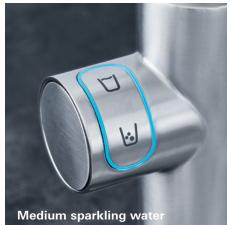

#### Ultimate refreshment from your kitchen faucet

Still, lightly sparkling or full sparkling water? GROHE Blue Chilled & Sparkling combines the modern look of a designer faucet with a high-performance filter, cooler and carbonator – and is as easy to use as an ordinary kitchen faucet. The right handle on the faucet is used to mix hot and cold tap water as usual. The left handle with integrated coloured LED display regulates the carbonic acid content of the filtered and chilled water.

The carbonator adds especially fine bubbles of carbonic acid to the filtered and chilled water to produce lightly sparkling or sparkling water according to taste.

Now available in C Pull-Down and L Pull-Out spout style options.