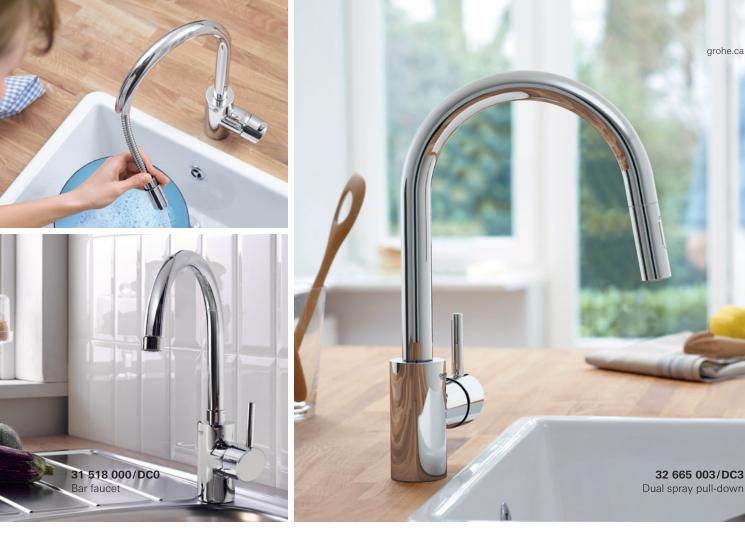

### **GROHE K7**° SEMI-PRO

#### With the GROHE K7, we are redefining the focal point of your kitchen

In the kitchen, a lot depends on skill and timing. Professional chefs know this better than anyone. That is why K7 has been developed with the input from chefs in professional kitchens and geared to the needs of home chefs.

#### Design and functionality in perfect harmony

With the minimalist design idiom of GROHE K7, designer Paul Flowers has accentuated the aesthetics of high-end, purist kitchens and combined perfect beauty with perfect function. GROHE K7 is so functional that you can devote your full attention to what you are doing. The professional spray can be pulled out, turned and swivelled 360° and operated with one hand. Furthermore, you can switch back and forth between the spray and mousseur without having to turn off the water.

### GROHE CONCETTO™ PULL-OUT

#### A visual feast for the eyes

Uniting simple geometric forms for a vibrant, clean and contemporary design, GROHE Concetto Pull-Out features a solid metal, pull-out locking dual spray control that easily switches back and forth between regular flow and spray. An adjustable flow rate limiter ensures the potential for maximum environmental efficiency, while the EasyDock system guarantees easy retraction and smooth docking for the pull-out spray head, every time. Integrated GROHE SilkMove® technology makes one-finger control of both water temperature and volume effortless, even with wet hands.

With a dynamic design and superior ergonomics, Concetto Pull-Out creates a fresh, modern look that will add a contemporary touch to your kitchen.