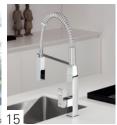

# **GROHE ZEDRA**SMARTCONTROL®

#### Elegance engineered to endure

The GROHE Zedra SmartControl Kitchen Faucet makes everyday tasks effortless. Equipped with the exclusive GROHE SmartControl button at the tip of the pull-out spout, it allows for easy push-button on/off and hands-free convenience. Newly redesigned with a perfectly tapered base and no lever to regulate or handles to fine-tune, this sleek, streamlined design makes an impression in every kitchen.