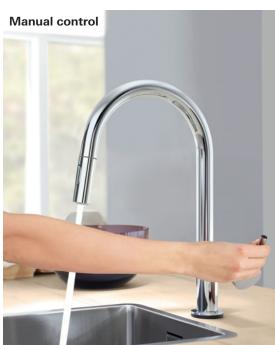

### **GROHE TOUCH**TECHNOLOGY

Innovative, easy-to-use and immensely practical, the advantages of GROHE's Touch faucets are obvious. Inside GROHE's elegant design is the latest technology to keep your kitchen clean all day long. Touch anywhere on the spout once with your wrist or forearm and cool water springs from the faucet. Touch again and it stops. No hand prints or greasy marks on the handle.

The benefits in a busy kitchen are both practical and visual. Leaving the faucet's sparkling surface free of marks, this light-touch control prevents cross-contamination in your kitchen caused by germs and bacteria on the handle. It also reduces the burden of cleaning. You can cook up a storm and start and stop the flow of water as often as you like without leaving a trace on your faucet.

Safety is paramount, especially if you have little ones in the kitchen. That's why the Touch function is available with cold water, so there is no risk of scalding. Prefer warm water? Simply upgrade with our GrohTherm® Micro, a small thermostat fitted under the sink that delivers the perfect temperature every time, with no danger of scalding.