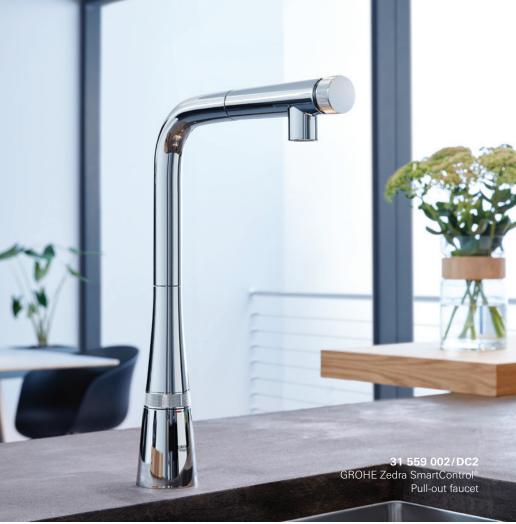

# **GROHE ZEDRA**SMARTCONTROL®

#### Elegance engineered to endure

The GROHE Zedra SmartControl Kitchen Faucet makes everyday tasks effortless. Equipped with the exclusive GROHE SmartControl button at the tip of the pull-out spout, it allows for easy push-button on/off and hands-free convenience. Newly redesigned with a perfectly tapered base and no lever to regulate or handles to fine-tune, this sleek, streamlined design makes an impression in every kitchen.