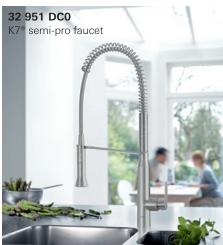

### **GROHE K7**° SEMI-PRO

#### With the GROHE K7, we are redefining the focal point of your kitchen

In the kitchen, a lot depends on skill and timing. Professional chefs know this better than anyone. That is why K7 has been developed with the input from chefs in professional kitchens and geared to the needs of home chefs.

#### Design and functionality in perfect harmony

With the minimalist design idiom of GROHE K7, designer Paul Flowers has accentuated the aesthetics of high-end, purist kitchens and combined perfect beauty with perfect function. GROHE K7 is so functional that you can devote your full attention to what you are doing. The professional spray can be pulled out, turned and swivelled 360° and operated with one hand. Furthermore, you can switch back and forth between the spray and mousseur without having to turn off the water.