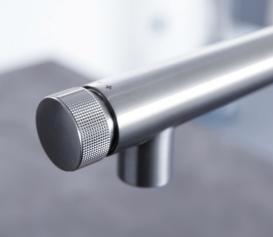

### GROHE SMARTCONTROL®

Uniquely designed to make everyday tasks effortless, the exclusive GROHE SmartControl button is conveniently located at the tip of the spout. Simply push the button to start water flow, push again to shut water off, ideal when hands are sticky or occupied. Turn the SmartControl button to adjust water volume from a soft stream to a powerful flow, perfect for rinsing vegetables or quickly filling pots. A gentle turn of the valve at the base of the faucet delivers the perfect water temperature.

#### **Push-Button Convenience**

SmartControl button for on/off ease and hands-free capability