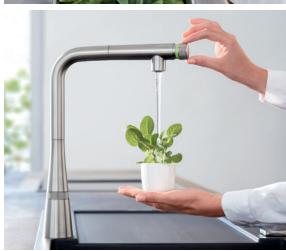

### GROHE SMARTCONTROL®

Uniquely designed to make everyday tasks effortless, the exclusive GROHE SmartControl button is conveniently located at the tip of the spout. Simply push the button to start water flow, push again to shut water off, ideal when hands are sticky or occupied. Turn the SmartControl button to adjust water volume from a soft stream to a powerful flow, perfect for rinsing vegetables or quickly filling pots. A gentle turn of the valve at the base of the faucet delivers the perfect water temperature.

#### **Push-Button Convenience**

SmartControl button for on/off ease and hands-free capability

#### **Pull-Out Spray Head**

Allows for optimal reach within the sink