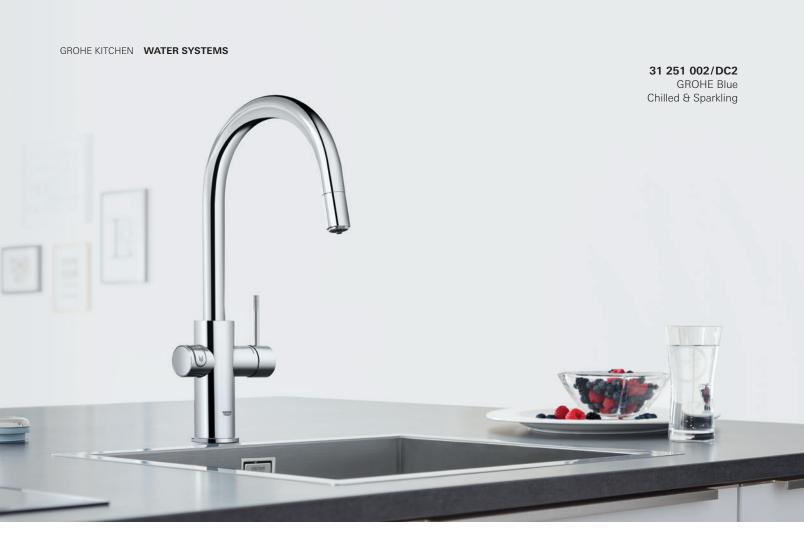

### **GROHE BLUE®**CHILLED & SPARKLING 2.0

#### Ultimate refreshment from your kitchen faucet

Still, lightly sparkling or full sparkling water? GROHE Blue Chilled & Sparkling combines the modern look of a designer faucet with a high-performance filter, cooler and carbonator – and is as easy to use as an ordinary kitchen faucet. The right handle on the faucet is used to mix hot and cold tap water as usual. The left handle with integrated coloured LED display regulates the carbonic acid content of the filtered and chilled water.

The carbonator adds especially fine bubbles of carbonic acid to the filtered and chilled water to produce lightly sparkling or sparkling water according to taste.

Now available in C Pull-Down and L Pull-Out spout style options.