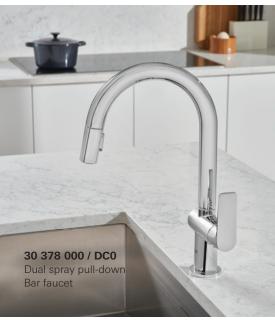

# GROHE **CONCETTO**™

#### Consistently cylindrical

Concetto combines stylish minimalist design with superior ergonomics. Consisting of a series of cylinders, an arched or medium height spout rises elegantly from the sink. Its purist beauty is highlighted by the high-gloss GROHE StarLight® Chrome finish, which repels dirt and prevents tarnishing. GROHE SilkMove® technology enables fingertip control of water flow and temperature. And all with an unbeatable price performance ratio.

Coordinated prep sink and a bar sink faucet expand the Concetto range to offer a complete design solution.