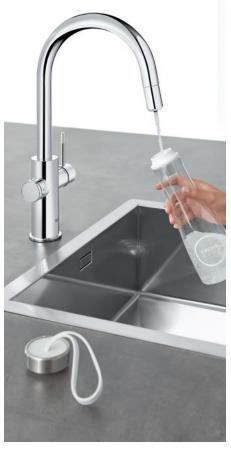

### **GROHE BLUE®**CHILLED & SPARKLING 2.0

#### Ultimate refreshment from your kitchen faucet

Still, lightly sparkling or full sparkling water? GROHE Blue Chilled & Sparkling combines the modern look of a designer faucet with a high-performance filter, cooler and carbonator – and is as easy to use as an ordinary kitchen faucet. The right handle on the faucet is used to mix hot and cold tap water as usual. The left handle with integrated coloured LED display regulates the carbonic acid content of the filtered and chilled water.

The carbonator adds especially fine bubbles of carbonic acid to the filtered and chilled water to produce lightly sparkling or sparkling water according to taste.

Now available in C Pull-Down and L Pull-Out spout style options.