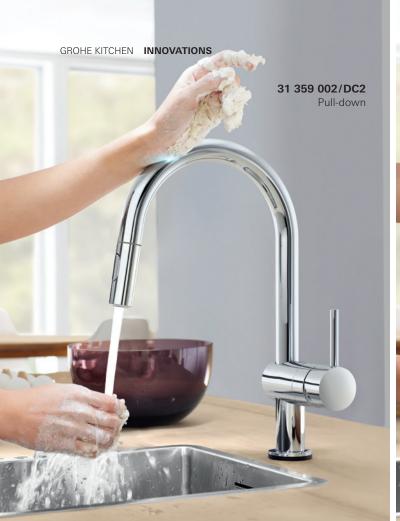

### **GROHE TOUCH**TECHNOLOGY

Innovative, easy-to-use and immensely practical, the advantages of GROHE's Touch faucets are obvious. Inside GROHE's elegant design is the latest technology to keep your kitchen clean all day long. Touch anywhere on the spout once with your wrist or forearm and cool water springs from the faucet. Touch again and it stops. No hand prints or greasy marks on the handle.

The benefits in a busy kitchen are both practical and visual. Leaving the faucet's sparkling surface free of marks, this light-touch control prevents cross-contamination in your kitchen caused by germs and bacteria on the handle. It also reduces the burden of cleaning. You can cook up a storm and start and stop the flow of water as often as you like without leaving a trace on your faucet.

Safety is paramount, especially if you have little ones in the kitchen. That's why the Touch function is available with cold water, so there is no risk of scalding. Prefer warm water? Simply upgrade with our GrohTherm® Micro, a small thermostat fitted under the sink that delivers the perfect temperature every time, with no danger of scalding.