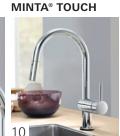

## GROHE MINTA® TOUCH

#### Simple - sensual - moving

GROHE's successful kitchen range Minta takes another step with our latest innovation.

The GROHE Minta Touch comes with a small but distinctive difference: Enhanced with Touch technology, it instantly reacts to the slightest touch, enabling you to turn it on and off without leaving a mark on its surface. There is no need to use the handle if your hands are dirty from cooking. Just tap the faucet with the wrist or forearm for perfect control every time.

This practical, hygienic technology is seamlessly integrated, meaning Minta retains the same gorgeous good looks as before. It's available as a pull-down faucet with a curved C-shaped swivel spout or a pull-out faucet with a striking L-shaped swivel spout—the choice is in your hands.

Minta Touch has been approved and recommended for use by the elderly and those with physical disabilities. It has been tested and rated "good" by the Institute for Gerontotechnik for Barrier Free Building, due to its one-touch operating technology and ergonomic design.