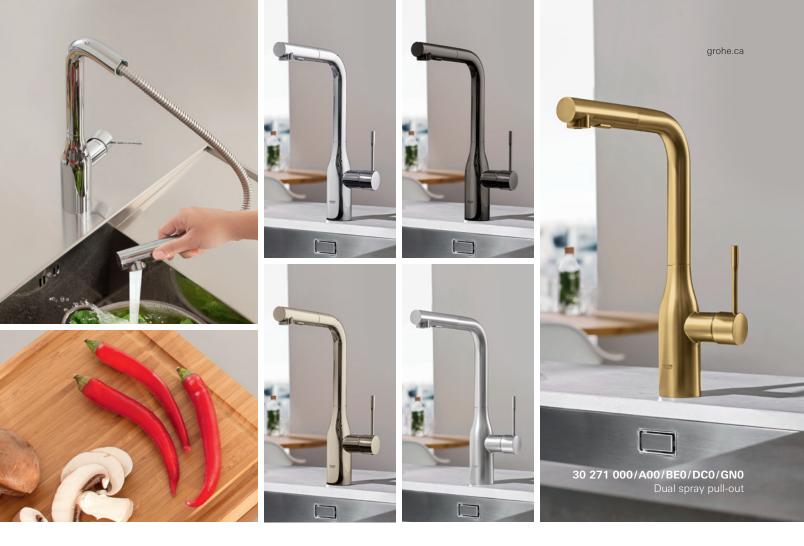

#### Delicate design, powerful features

Clean lines and cylindrical modern design make the GROHE Essence the natural choice for today's cosmopolitan kitchen. The extended comfort spout height embodies minimalist beauty in its purist form, while the pull-out dual spray with toggle function allows for seamless switching between spray and regular water flow. Furthermore, the forward-rotating lever handle eliminates backsplash interference. GROHE SilkMove® technology, makes one-finger control of both water temperature and volume effortless, even with wet hands. It is available in the deep and lustrous GROHE StarLight® Chrome, SuperSteel InfinityFinish™, Hard Graphite, Polished Nickel InfinityFinish™ and Brushed Cool Sunrise.

The colour hoses shown are each sold separately and can be easily installed to replace the original hose.