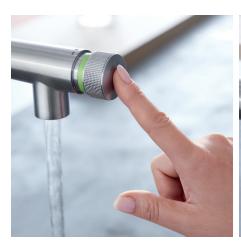

**Push-Button Convenience** – SmartControl button for on/off ease and hands-free capability

**Temperature Adjustment** – Regulate water temperature by turning dial at base of faucet

**Pull-Out Spray Head** – Allows for optimal reach within the sink

Swivel Spout - Increases flexibility and convenience

**Magnetic Docking** – Easy retraction and secure docking of pull-out spray head

Push button to start & stop the water flow

Turn button to set the water volume from soft stream to powerful flow