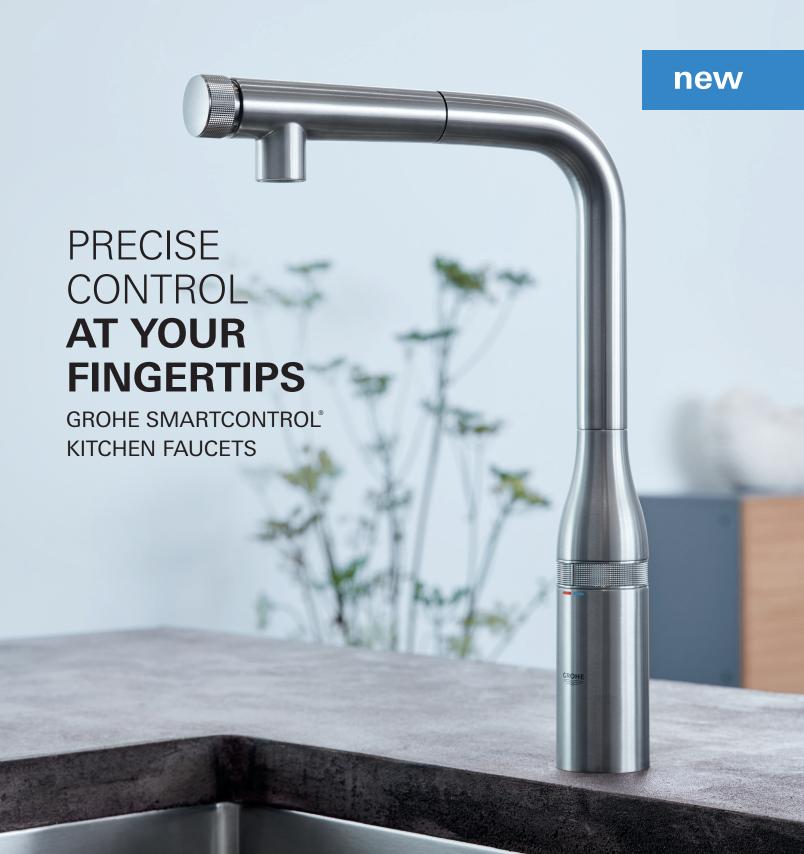

# GROHE SMARTCONTROL® DESIGNED TO MAKE A DIFFERENCE

How can we make everyday kitchen tasks effortless in a fresh, new way? This intriguing question resulted in the creation of the GROHE SmartControl® faucet. Distinctly different in design and function, with no lever to regulate or handles to fine-tune, it's sleeker and more streamlined than most. Equipped with the exclusive GROHE SmartControl® button at the tip of the spout, it enables easy push-button on/off and hands-free convenience, essential features in today's busy kitchen.

# **PRACTICAL** PERFECTION

Uniquely designed to make everyday tasks effortless, the exclusive GROHE SmartControl® button is conveniently located at the tip of the spout. Simply push the button to start water flow, push again to shut water off, ideal when hands are sticky or occupied. Turn the SmartControl button to adjust water volume from a soft stream to a powerful flow, perfect for rinsing vegetables or quickly filling pots. A gentle turn of the valve at the base of the faucet delivers the perfect water temperature.