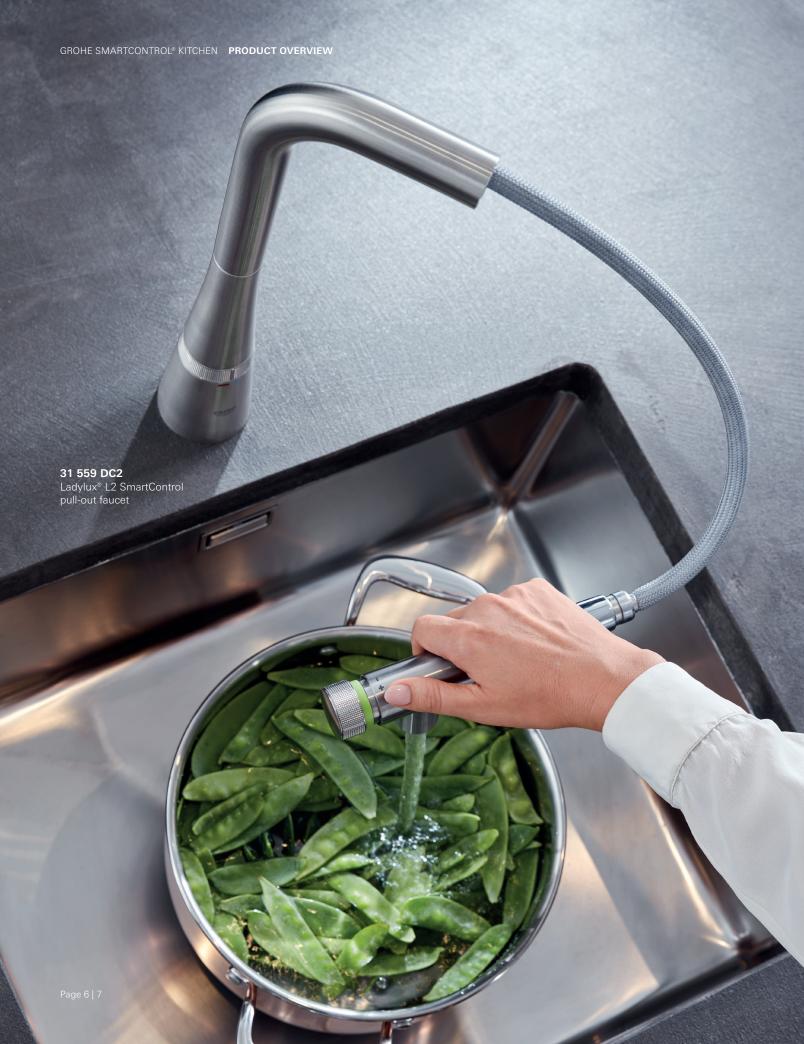

# **PRACTICAL** PERFECTION

Uniquely designed to make everyday tasks effortless, the exclusive GROHE SmartControl® button is conveniently located at the tip of the spout. Simply push the button to start water flow, push again to shut water off, ideal when hands are sticky or occupied. Turn the SmartControl button to adjust water volume from a soft stream to a powerful flow, perfect for rinsing vegetables or quickly filling pots. A gentle turn of the valve at the base of the faucet delivers the perfect water temperature.

**Push-Button Convenience** – SmartControl button for on/off ease and hands-free capability

**Temperature Adjustment** – Regulate water temperature by turning dial at base of faucet

**Pull-Out Spray Head** – Allows for optimal reach within the sink

# ESSENCE SMARTCONTROL & **LADYLUX L2 SMARTCONTROL**

31 616 000/DC0 Essence SmartControl pull-out faucet

31 559 002/DC2 Ladylux L2 SmartControl pull-out faucet