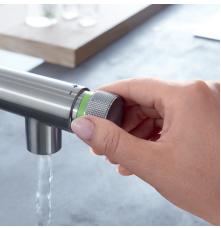

Swivel Spout - Increases flexibility and convenience

**Magnetic Docking** – Easy retraction and secure docking of pull-out spray head

Push button to start & stop the water flow

Turn button to set the water volume from soft stream to powerful flow

Turn dial at base to the left or right to adjust water temperature