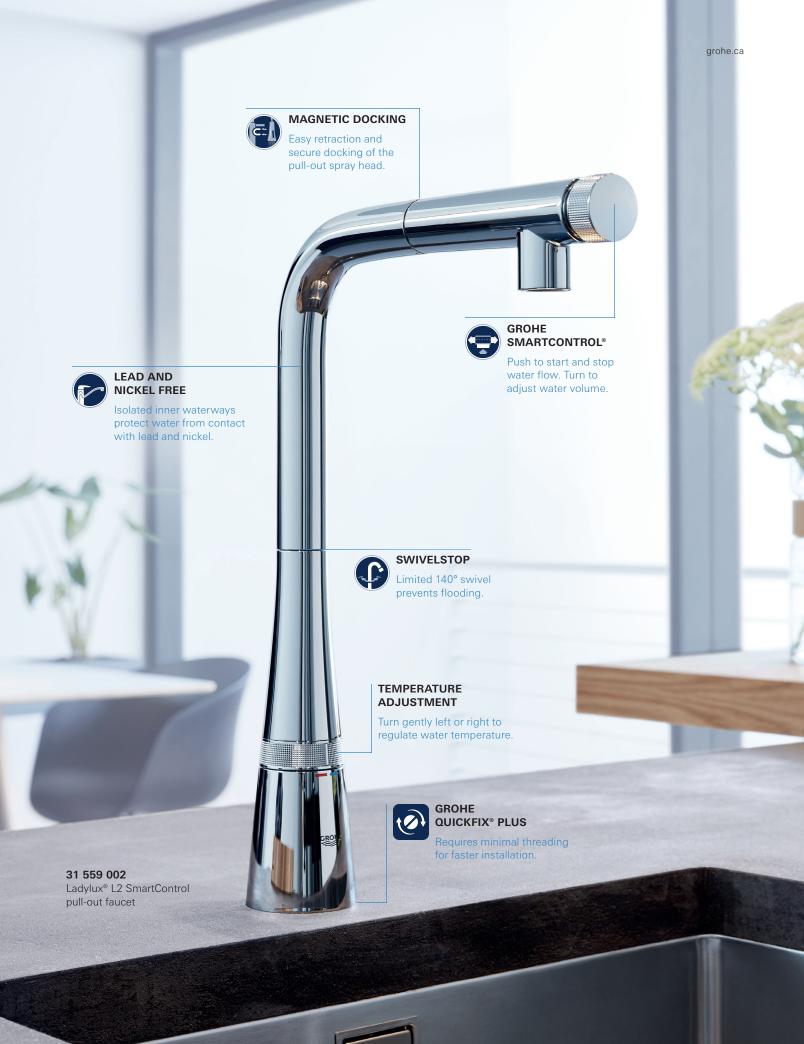

The GROHE SmartControl kitchen faucets are precision engineered, incorporating time-tested GROHE features for lasting beauty and superior performance.

**Sleek Design** – No lever or handles to obstruct the clean lines of each style

**Push-Button Convenience** – SmartControl button for on/off ease and hands-free capability

**Temperature Adjustment** – Regulate water temperature by turning dial at base of faucet

**Pull-Out Spray Head** – Allows for optimal reach within the sink

Swivel Spout - Increases flexibility and convenience

**Magnetic Docking** – Easy retraction and secure docking of pull-out spray head

Push button to start & stop the water flow

Turn button to set the water volume from soft stream to powerful flow

Turn dial at base to the left or right to adjust water temperature

# ESSENCE SMARTCONTROL & **LADYLUX L2 SMARTCONTROL**

31 616 000/DC0 Essence SmartControl pull-out faucet

31 559 002/DC2 Ladylux L2 SmartControl pull-out faucet