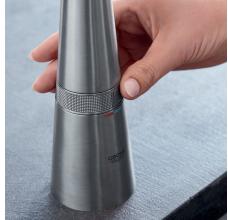

# **PRACTICAL** PERFECTION

Uniquely designed to make everyday tasks effortless, the exclusive GROHE SmartControl® button is conveniently located at the tip of the spout. Simply push the button to start water flow, push again to shut water off, ideal when hands are sticky or occupied. Turn the SmartControl button to adjust water volume from a soft stream to a powerful flow, perfect for rinsing vegetables or quickly filling pots. A gentle turn of the valve at the base of the faucet delivers the perfect water temperature.

Turn dial at base to the left or right to adjust water temperature