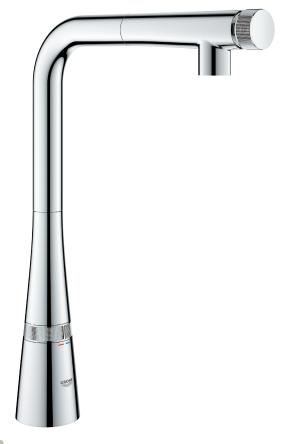

# GROHE SMARTCONTROL® DESIGNED TO MAKE A DIFFERENCE

How can we make everyday kitchen tasks effortless in a fresh, new way? This intriguing question resulted in the creation of the GROHE SmartControl® faucet. Distinctly different in design and function, with no lever to regulate or handles to fine-tune, it's sleeker and more streamlined than most. Equipped with the exclusive GROHE SmartControl® button at the tip of the spout, it enables easy push-button on/off and hands-free convenience, essential features in today's busy kitchen.

#### Ladylux<sup>®</sup> L2

Clean and contemporary, the perfectly tapered base of the Ladylux L2 creates an impressive focal point.

# **PRACTICAL** PERFECTION

Uniquely designed to make everyday tasks effortless, the exclusive GROHE SmartControl® button is conveniently located at the tip of the spout. Simply push the button to start water flow, push again to shut water off, ideal when hands are sticky or occupied. Turn the SmartControl button to adjust water volume from a soft stream to a powerful flow, perfect for rinsing vegetables or quickly filling pots. A gentle turn of the valve at the base of the faucet delivers the perfect water temperature.