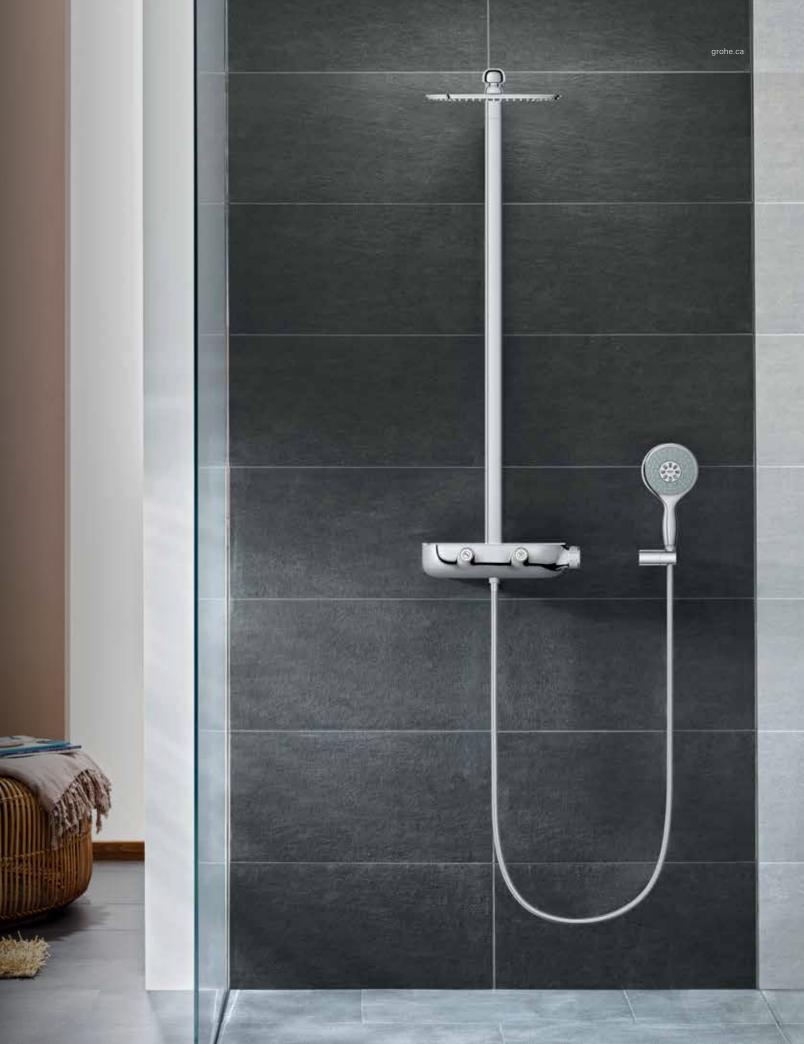

# GROHE SMARTCONTROL® SHOWER SYSTEM

GROHE SmartControl® and the GROHE Rapido® SmartBox together offer a huge number of benefits. At first, it's the slim, streamlined design of GROHE SmartControl® that draws your attention. But then you discover all the qualities hidden behind the beautiful exterior and those elegant buttons: the perfect control for an individual shower experience.

We gave the GROHE Rapido® SmartBox its name for a reason: it is full of clever innovations and able to adapt to every one of your projects. Combine it with any GROHE SmartControl® trim set for a doubly smart solution.

# YOU WON'T BELIEVE HOW MUCH INTELLIGENT CONTROL IS HIDDEN IN THIS SMART BUTTON

Enjoying a refreshing and personalized shower has never been easier. Just push the button to choose your preferred shower spray and enjoy. Switch whenever you like between a showerhead or hand shower or tub spout. Perhaps you'd prefer two sprays at the same time? No problem, just activate both buttons.

And showering with GROHE SmartControl® is even smarter ... the innovative GROHE SmartControl® technology offers spray selection and volume adjustment in one. Turn the GROHE ProGrip handle and alter the volume as you like. Your preferred setting is stored – perfect if you want to pause the shower or till the next time you use it. Smooth and intuitive controls, operated directly from the main shower unit, mean operation is simple and easy for the entire family. Now that's smart.