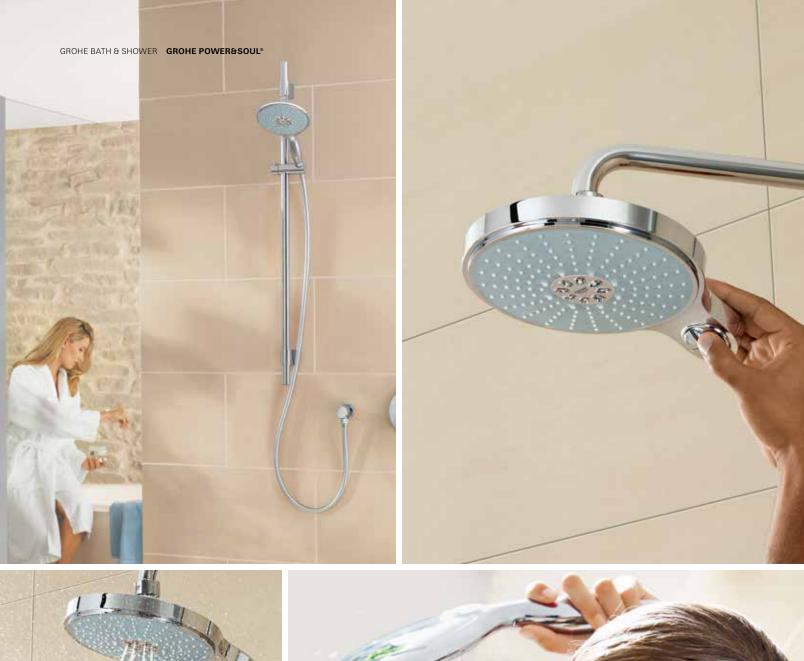

### GROHE **POWER & SOUL**®

GROHE Power & Soul® showers have been created with perfect understanding of your moods and needs. An indulgent choice of four innovative spray patterns – GROHE RainO²®, Rain, Bokoma Spray™ and Jet – ensure a perfect shower for every mood.

#### GROHE RAINO<sup>2®</sup>

A soft, smooth spray based on our original Rain spray. Air is drawn into the shower head and mixed with water for a wider and fuller spray.

#### **GROHE RAIN**

Wide and luxurious – a soft, delicate pattern to soothe the skin. Mimicking warm summer rain, this spray provides full and even coverage.

#### GROHE BOKOMA SPRAY $^{\mathsf{TM}}$

Eight dynamic spray nozzles create a 'breathing' effect, recreating the tension-relieving sensation of a fingertip massage.

#### **GROHE JET**

A focused circular spray that delivers a refreshing burst of water. Ideal for stimulating the skin or simply cleaning the bathtub or shower.