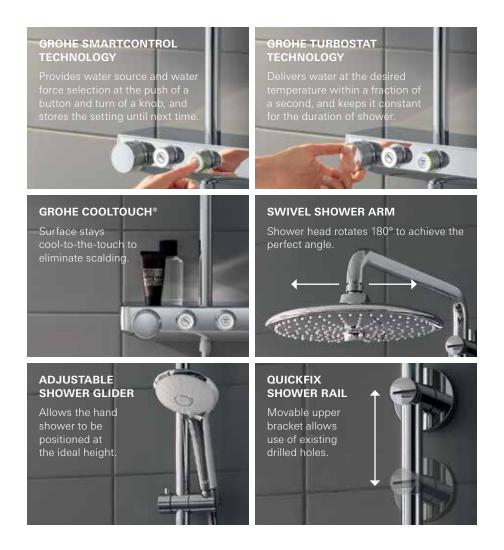

# GROHE SMARTCONTROL® SHOWER SYSTEM

GROHE SmartControl® and the GROHE Rapido® SmartBox together offer a huge number of benefits. At first, it's the slim, streamlined design of GROHE SmartControl® that draws your attention. But then you discover all the qualities hidden behind the beautiful exterior and those elegant buttons: the perfect control for an individual shower experience.

# YOU WON'T BELIEVE HOW MUCH INTELLIGENT CONTROL IS HIDDEN IN THIS SMART BUTTON

Enjoying a refreshing and personalized shower has never been easier. Just push the button to choose your preferred shower spray and enjoy. Switch whenever you like between a showerhead or hand shower or tub spout. Perhaps you'd prefer two sprays at the same time? No problem, just activate both buttons.

And showering with GROHE SmartControl® is even smarter ... the innovative GROHE SmartControl® technology offers spray selection and volume adjustment in one. Turn the GROHE ProGrip handle and alter the volume as you like. Your preferred setting is stored – perfect if you want to pause the shower or till the next time you use it. Smooth and intuitive controls, operated directly from the main shower unit, mean operation is simple and easy for the entire family. Now that's smart.