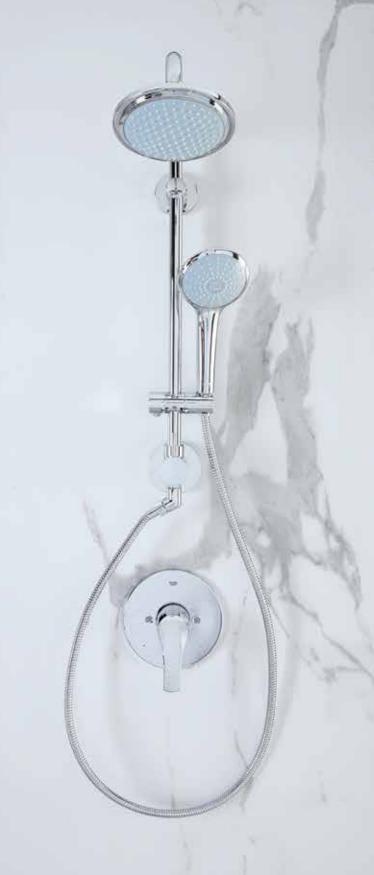

#### GROHE **RETRO-FIT**™

GROHE Retro-Fit™ Shower System transforms an existing shower head into a luxurious shower system with a shower head and hand shower quickly and easily—without breaking the wall—to reinvent your bathroom as an invigorating spa.

The Retro-Fit™ shower system is offered a set, with Euphoria® shower head and hand showers, or as a basic shower rail set – allowing for a customized shower experience.

The system fits all GROHE shower heads from the compact Tempesta® to the XXL Rainshower $^{\text{TM}}$ , and all hand showers, from the minimalist Sena to the advanced Power & Soul®.

Available in GROHE Starlight® Chrome & Brushed Nickel InfinityFinish™.

GROHE 25" Retro-Fit™ with Rainshower™ shower arm

18" Retro-Fit™ Euphoria® Cosmopolitan shower system