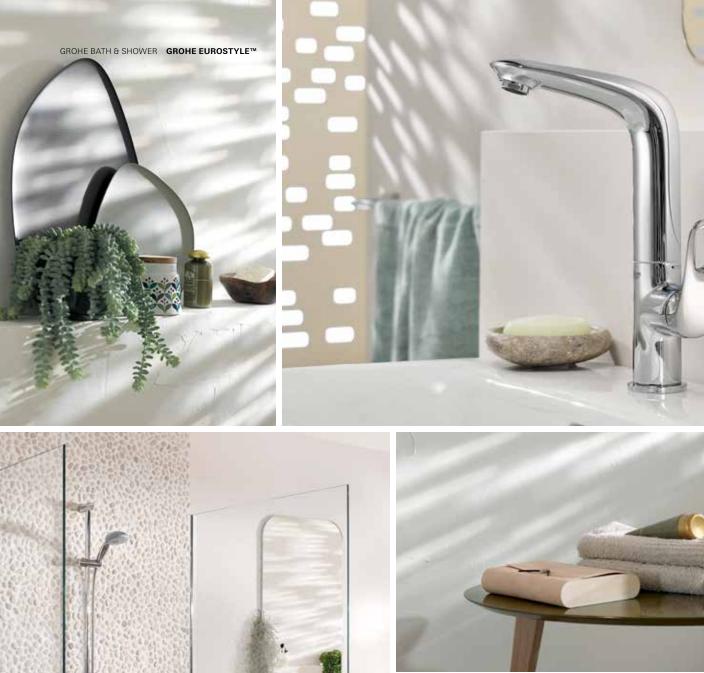

#### GROHE **EUROSTYLE**™

Pure emotion. Emotions – not just reason and analysis – guide actions. Allow yourself to drift, but maintain control. Organic shapes that beautifully caress the senses will help you reach this goal. The Eurostyle™ line was developed for intuitive, environmentally conscious people. Flowing, nature-inspired Eurostyle surfaces in your bathroom will invoke an atmosphere of wellbeing. Enjoy the balanced design and the perfect interaction of fittings and ceramics, and anticipate a relaxed time-out from everyday life.

Available in GROHE Starlight® Chrome and Brushed Nickel InfinityFinish™ and coordinates with Essentials accessories.