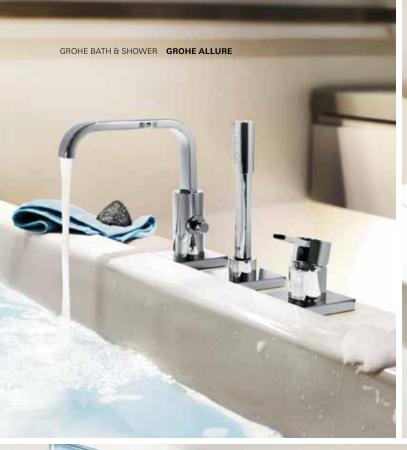

### GROHE **ALLURE**

The confident and precise use of geometric shapes in the Allure collection explores the pure, linear appeal of minimalist architecture to create a striking and memorable water experience. Innovation has never been so alluring.