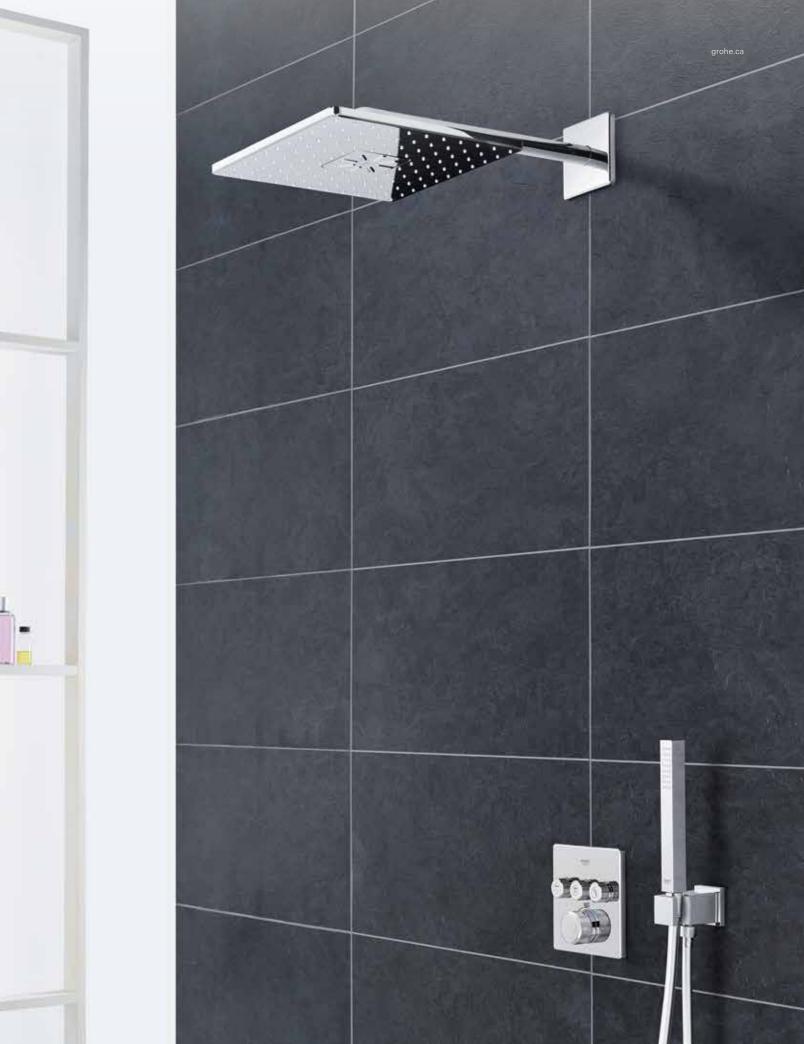

# GROHE SMARTCONTROL® SHOWER SYSTEM

GROHE SmartControl® and the GROHE Rapido® SmartBox together offer a huge number of benefits. At first, it's the slim, streamlined design of GROHE SmartControl® that draws your attention. But then you discover all the qualities hidden behind the beautiful exterior and those elegant buttons: the perfect control for an individual shower experience.

We gave the GROHE Rapido® SmartBox its name for a reason: it is full of clever innovations and able to adapt to every one of your projects. Combine it with any GROHE SmartControl® trim set for a doubly smart solution.

# YOU WON'T BELIEVE HOW MUCH INTELLIGENT CONTROL IS HIDDEN IN THIS SMART BUTTON

Enjoying a refreshing and personalized shower has never been easier. Just push the button to choose your preferred shower spray and enjoy. Switch whenever you like between a showerhead or hand shower or tub spout. Perhaps you'd prefer two sprays at the same time? No problem, just activate both buttons.

And showering with GROHE SmartControl® is even smarter ... the innovative GROHE SmartControl® technology offers spray selection and volume adjustment in one. Turn the GROHE ProGrip handle and alter the volume as you like. Your preferred setting is stored – perfect if you want to pause the shower or till the next time you use it. Smooth and intuitive controls, operated directly from the main shower unit, mean operation is simple and easy for the entire family. Now that's smart.