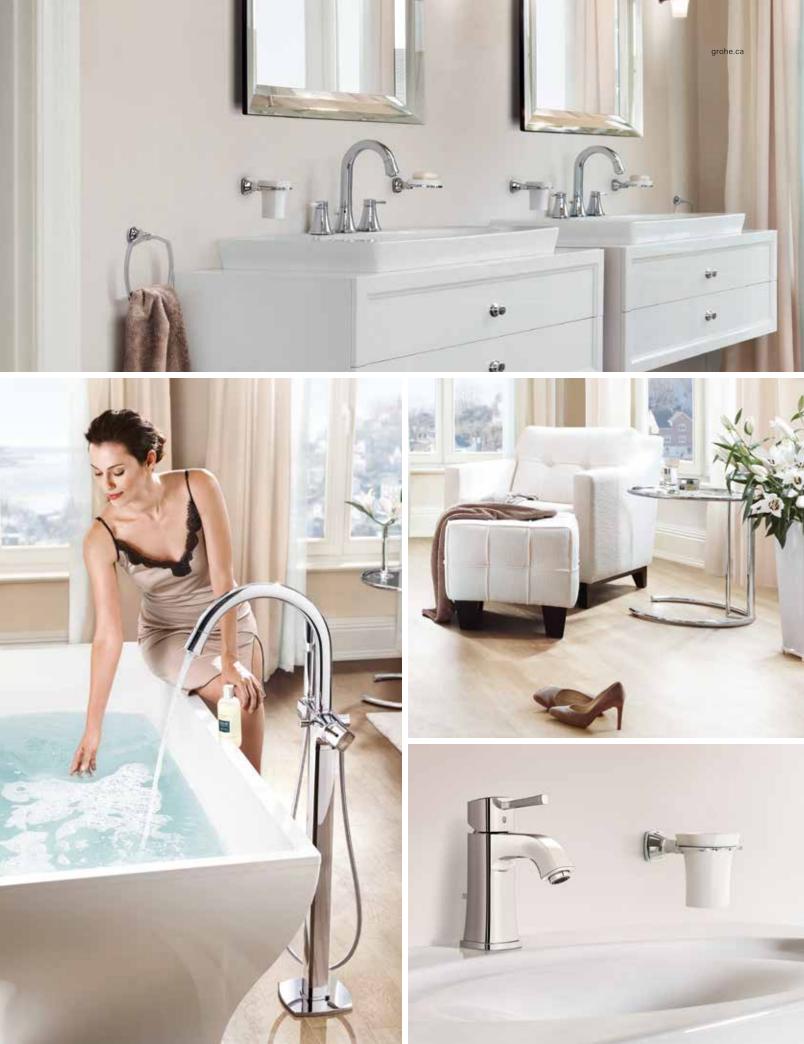

### GROHE **ALLURE**

The confident and precise use of geometric shapes in the Allure collection explores the pure, linear appeal of minimalist architecture to create a striking and memorable water experience. Innovation has never been so alluring.

### GROHE ALLURE BRILLIANT

Rediscover the beauty of water with Allure Brilliant. Designed around geometric shapes and crisp contours, this sophisticated collection brings architectural precision to the bathroom. Crafted with the utmost care, the gem-like faceted body finishes in a spout with a cut-away detail, accentuating the flow of cascading water.

### GROHE **ATRIO**<sup>®</sup>

Consider the circle. A staple of natural geometry. A pure form both soothing and dynamic. A visual metaphor for completeness and eternity. For its new Atrio® collection GROHE draws on this most elemental and elegant form to create an iconic object that is built to last.