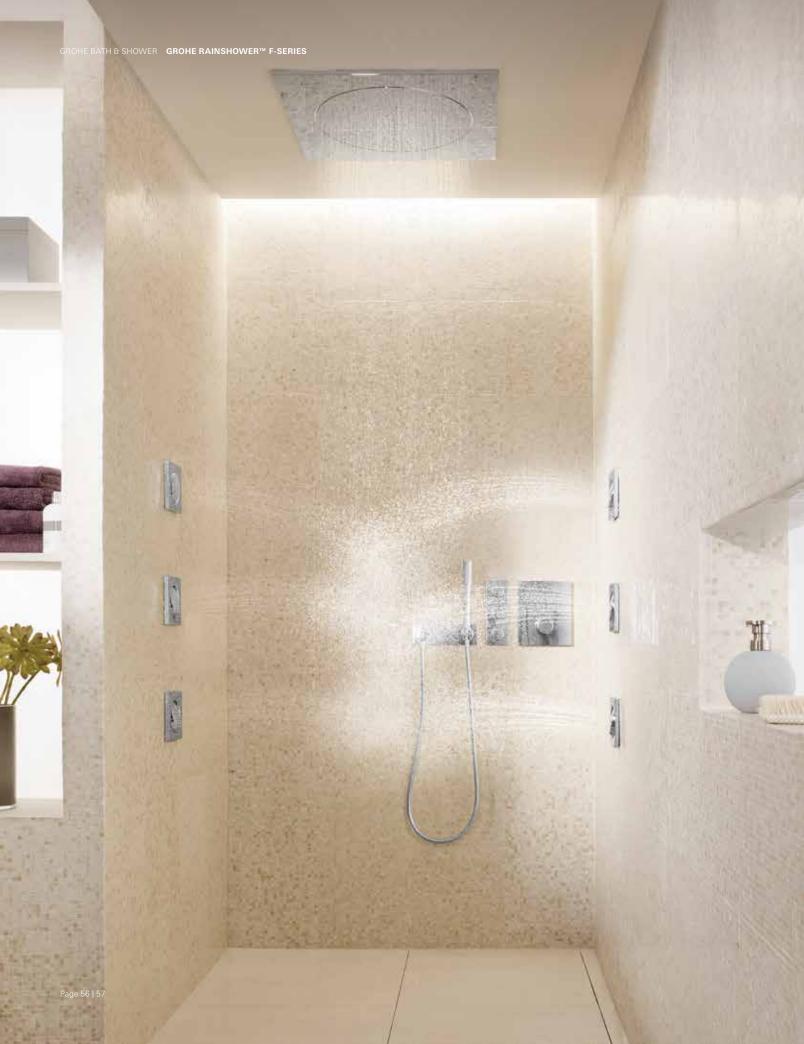

### GROHE **RAINSHOWER**™ **F-SERIES**

The Rainshower™ F-Series of shower heads and body sprays provides total freedom, affording consumers the flexibility to create their preferred interaction with water. The super-flat panels blend seamlessly into any environment, maximizing the showering space. Combined with a thermostat and hand shower from one of GROHE's contemporary faucet lines, Rainshower™ F-Series creates a customized showering zone that adheres to the GROHE Sensual Minimalism philosophy – minimalist in design, yet comfortable, functional and enticing to use.

Rainshower™ F-Series 20"

Rainshower™ F-Series 10"

Rainshower™ F-Series body spray