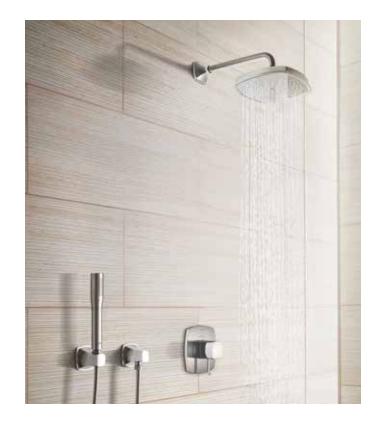

### GROHE **EUPHORIA® SYSTEM**

Perfect proportions and consistent geometry. The Euphoria® System is a combination of modern, contemporary design and functional excellence – uniting GROHE DreamSpray® and GROHE TurboStat® in one coordinated shower system.

Featuring an exposed thermostatic valve for custom comfort, the system allows for seamless switching between the shower head and hand shower by turning the diverter button. The shower head can be swiveled to the desired position for customized comfort. For a tub/ shower configuration, consider the Euphoria® Tub/Shower System option that merges pragmatic design with function. In addition to the hand shower and shower head, it provides the convenience of a tub spout.

Available in GROHE Starlight® Chrome & Brushed Nickel InfinityFinish™.