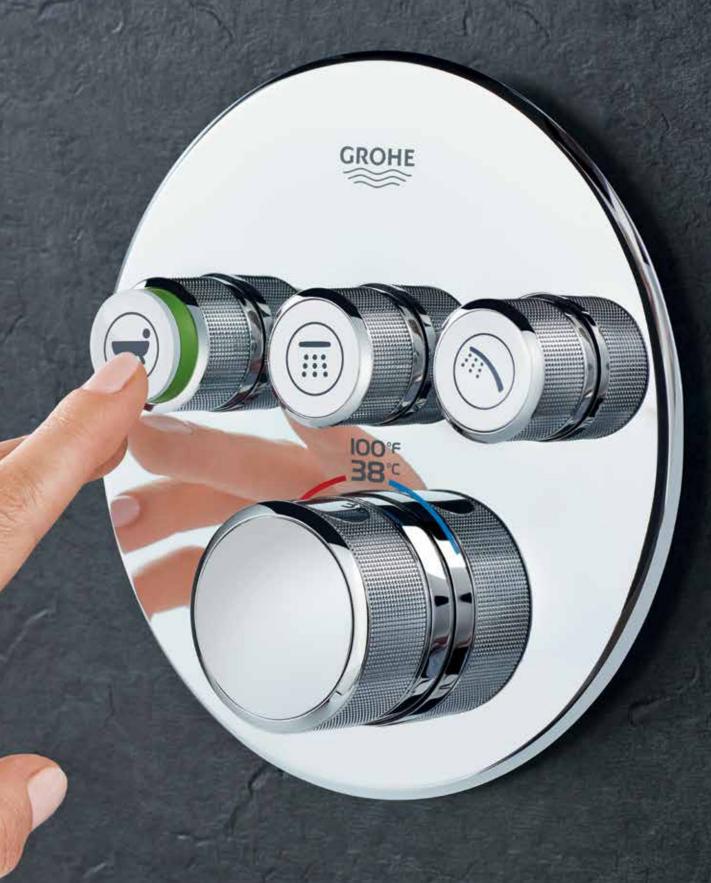

# YOU WON'T BELIEVE HOW MUCH INTELLIGENT CONTROL IS HIDDEN IN THIS SMART BUTTON

Enjoying a refreshing and personalized shower has never been easier. Just push the button to choose your preferred shower spray and enjoy. Switch whenever you like between a showerhead or hand shower or tub spout. Perhaps you'd prefer two sprays at the same time? No problem, just activate both buttons.

And showering with GROHE SmartControl® is even smarter ... the innovative GROHE SmartControl® technology offers spray selection and volume adjustment in one. Turn the GROHE ProGrip handle and alter the volume as you like. Your preferred setting is stored – perfect if you want to pause the shower or till the next time you use it. Smooth and intuitive controls, operated directly from the main shower unit, mean operation is simple and easy for the entire family. Now that's smart.

Available in GROHE Starlight® Chrome.

Push the button to start the shower.

Turn to adjust the water volume gradually from Eco to Full Flow.

Push again to stop or pause the shower. The volume is now preset when you restart.