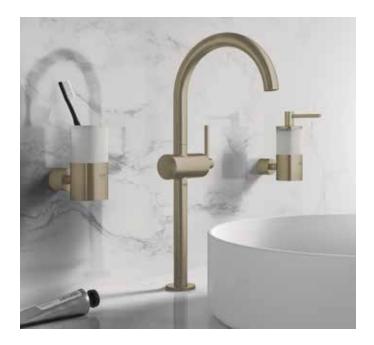

#### GROHE ESSENCE™

If you're searching for a cool, crisp look, then Essence™ is the faucet for you. A stylish faucet with its clean, minimalist shape and pure design, Essence™ will endure long after passing trends fall by the wayside.

Available in GROHE Starlight® Chrome, Brushed Nickel InfinityFinish™, Hard Graphite, Polished Nickel InfinityFinish™, Brushed Cool Sunrise and with coordinating accessories.