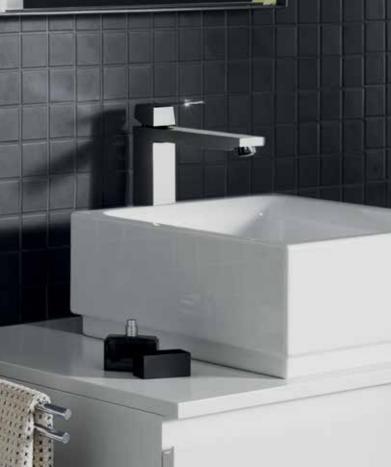

### GROHE **EUROCUBE**®

For a sharp, tailored look in your bathroom, choose Eurocube®. Here is a design so cleverly engineered that we are able to offer an extensive choice of faucets featuring a perfectly square design for the lavatory, shower and bath. Across the range, cut-out detailing on the lever handles reduces the perceived volume of each piece while highlighting the minimalist appeal of the collection.