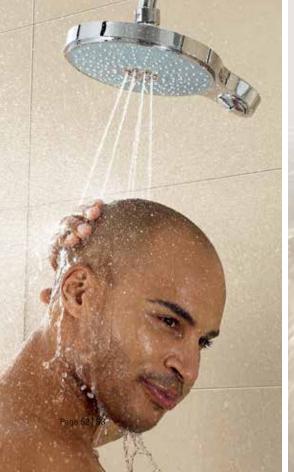

### GROHE **POWER & SOUL**®

GROHE Power & Soul® showers have been created with perfect understanding of your moods and needs. An indulgent choice of four innovative spray patterns – GROHE RainO²®, Rain, Bokoma Spray™ and Jet – ensure a perfect shower for every mood.