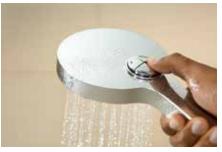

## GROHE RAINSHOWER™ 310 SMARTACTIVE SHOWER HEAD

The shower head comes with two separate spray options – the soft GROHE PureRain spray or the new GROHE ActiveRain pattern, powerful enough for rinsing out shampoo or for an invigorating massage experience. GROHE DreamSpray® technology ensures an even flow of water from every nozzle. It is easy to keep clean thanks to GROHE Speed Clean® technology that lets you sweep away limescale from the nozzles with only a soft cloth, and the dazzling, durable GROHE StarLight® chrome finish will look pristine for years to come. With a slim, square design perfect for that minimalist, streamlined look, this mixer set is bound to enhance your bathroom scheme.

**Round or square.** GROHE Rainshower™ 310 SmartActive comes in two different forms – round and square. It also comes in two stylish finishes: GROHE StarLight® chrome and Brushed Nickel InfinityFinish™ (available on round models only)