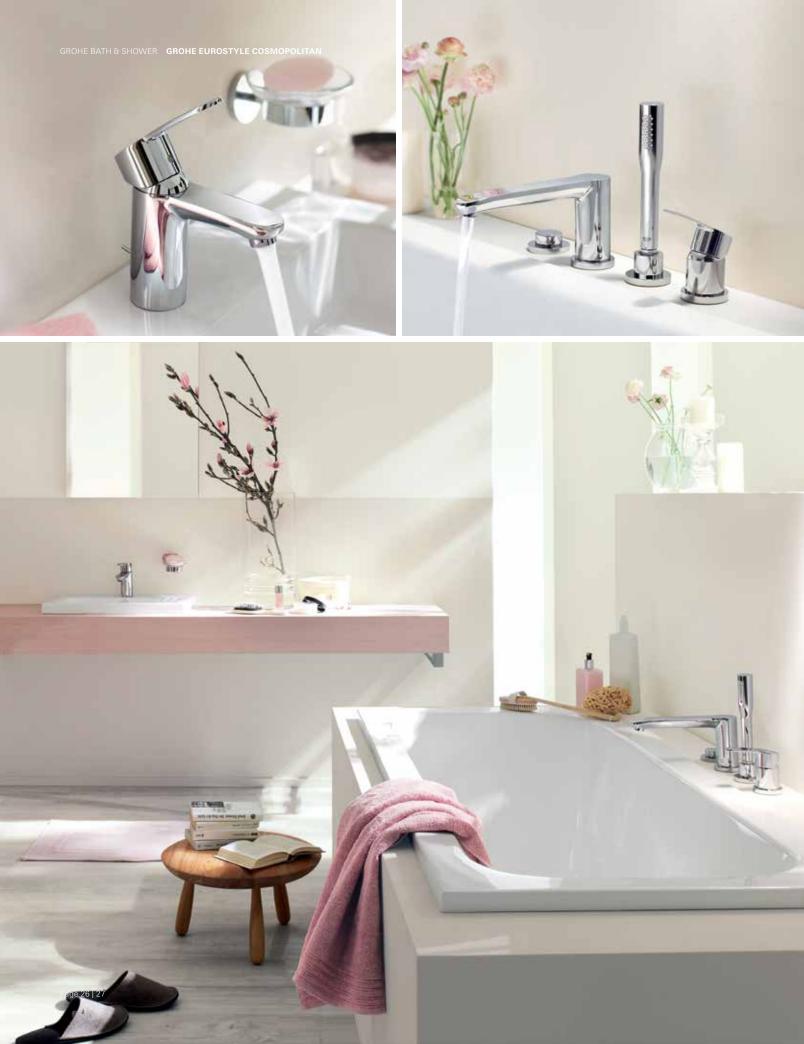

#### GROHE **EUROSTYLE**™

Pure emotion. Emotions – not just reason and analysis – guide actions. Allow yourself to drift, but maintain control. Organic shapes that beautifully caress the senses will help you reach this goal. The Eurostyle™ line was developed for intuitive, environmentally conscious people. Flowing, nature-inspired Eurostyle surfaces in your bathroom will invoke an atmosphere of wellbeing. Enjoy the balanced design and the perfect interaction of fittings and ceramics, and anticipate a relaxed time-out from everyday life.

# GROHE EUROSTYLE COSMOPOLITAN

Soft curves and fluid lines make the Eurostyle Cosmopolitan a stylishly modern complement to a variety of bathroom settings. Featuring a distinctive keyhole-shaped handle pitched at the inviting angle of seven degrees, Eurostyle Cosmopolitan offers a unique design proposal for the modern bathroom. Utilizing an astute mix of simple curves and flowing forms, product selections include a 4-hole bath combination and a single-lever shower mixer with an innovative storage shelf to ensure showering products are always within reach. The collection benefits from GROHE StarLight® for a scratch and tarnish-resistant finish and GROHE SilkMove® technology to ensure a smooth, precise and comfortable handling—even after years of daily use.