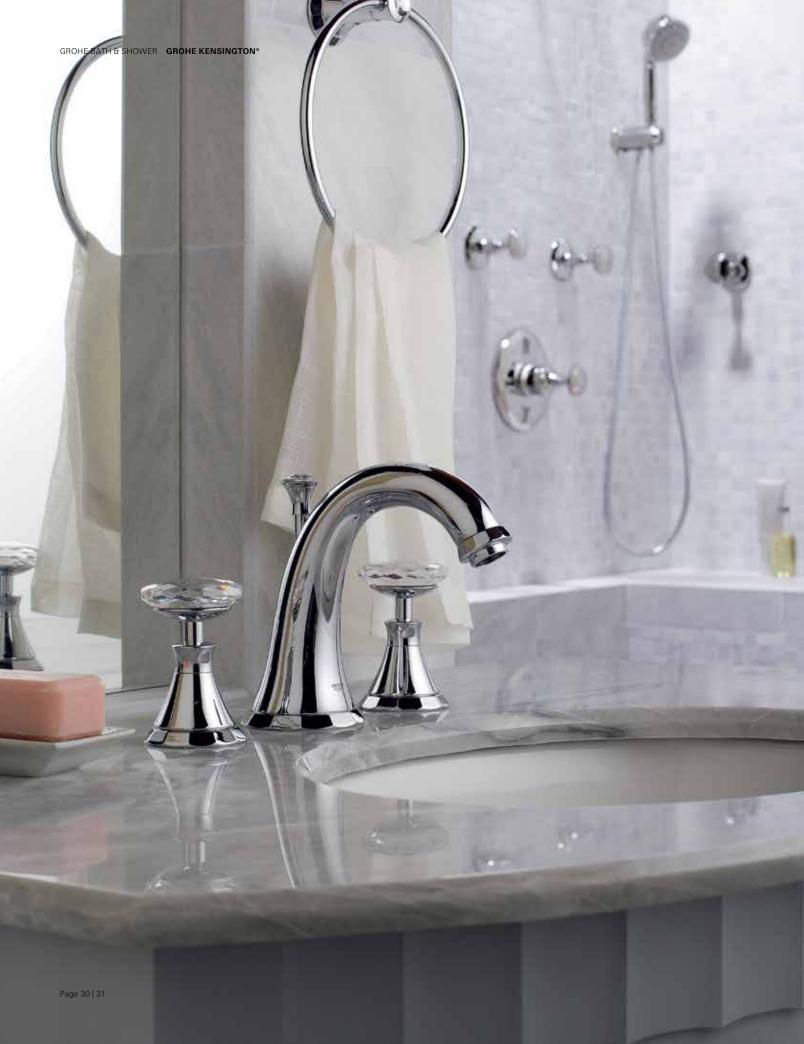

### GROHE **KENSINGTON**®

Luxurious and attractive, GROHE Kensington® with Swarovski® crystal handles, will take you back to an era of glamour and indulgence. With refined styling and elegant details, the collection is sure to be the talking point of your home. Available with or without Swarovski® crystal handles, this piece is exudes luxury.

Available in GROHE Starlight® Chrome & Brushed Nickel InfinityFinish™ and with coordinating accessories.