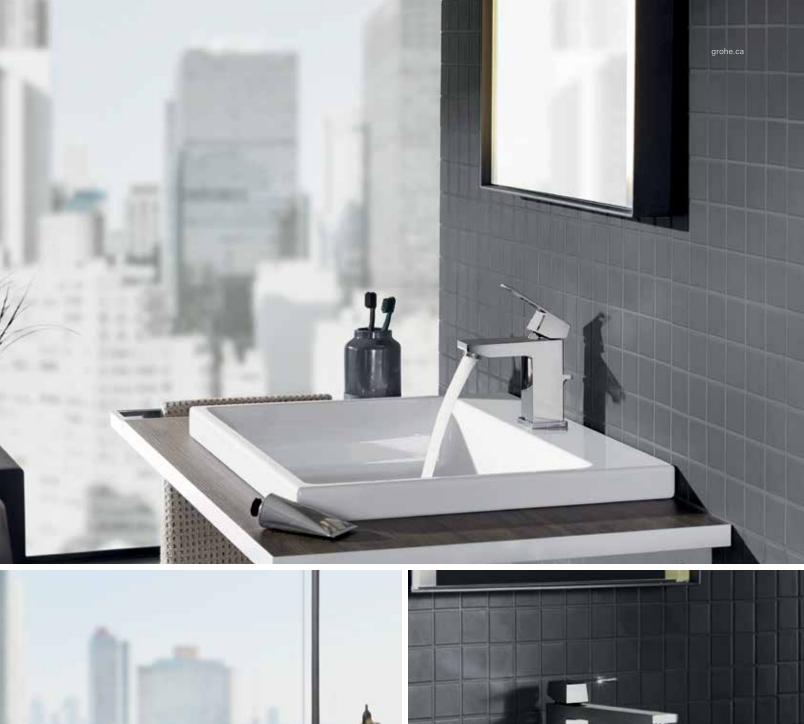

### GROHE **EUROCUBE**®

For a sharp, tailored look in your bathroom, choose Eurocube®. Here is a design so cleverly engineered that we are able to offer an extensive choice of faucets featuring a perfectly square design for the lavatory, shower and bath. Across the range, cut-out detailing on the lever handles reduces the perceived volume of each piece while highlighting the minimalist appeal of the collection.

### GROHE **EUROCUBE** JOY

Pure metropolitan design. Eurocube® Joy bathroom architecture has that clear sense of rigor that comes with innovative technology, exemplified by GROHE's FeatherControl joystick cartridge technology. The GROHE FeatherControl cartridge brings joystick control to a whole new level. Using state-of-the-art coated ceramic discs and an innovative sealing, the GROHE engineers have created a joystick cartridge with a wider volume and temperature angle – for a more precise control – with the same silky smooth operation as our renowned GROHE SilkMove® cartridge.