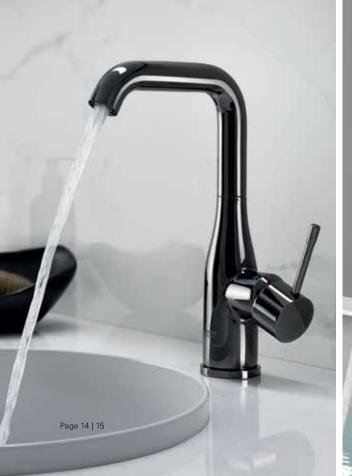

### GROHE **ALLURE**

The confident and precise use of geometric shapes in the Allure collection explores the pure, linear appeal of minimalist architecture to create a striking and memorable water experience. Innovation has never been so alluring.

### GROHE ALLURE BRILLIANT

Rediscover the beauty of water with Allure Brilliant. Designed around geometric shapes and crisp contours, this sophisticated collection brings architectural precision to the bathroom. Crafted with the utmost care, the gem-like faceted body finishes in a spout with a cut-away detail, accentuating the flow of cascading water.