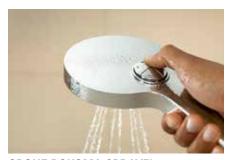

## GROHE RAINSHOWER™ 310 SMARTACTIVE SHOWER HEAD

The shower head comes with two separate spray options – the soft GROHE PureRain spray or the new GROHE ActiveRain pattern, powerful enough for rinsing out shampoo or for an invigorating massage experience. GROHE DreamSpray® technology ensures an even flow of water from every nozzle. It is easy to keep clean thanks to GROHE Speed Clean® technology that lets you sweep away limescale from the nozzles with only a soft cloth, and the dazzling, durable GROHE StarLight® chrome finish will look pristine for years to come. With a slim, square design perfect for that minimalist, streamlined look, this mixer set is bound to enhance your bathroom scheme.

**Round or square.** GROHE Rainshower™ 310 SmartActive comes in two different forms – round and square. It also comes in two stylish finishes: GROHE StarLight® chrome and Brushed Nickel InfinityFinish™ (available on round models only)