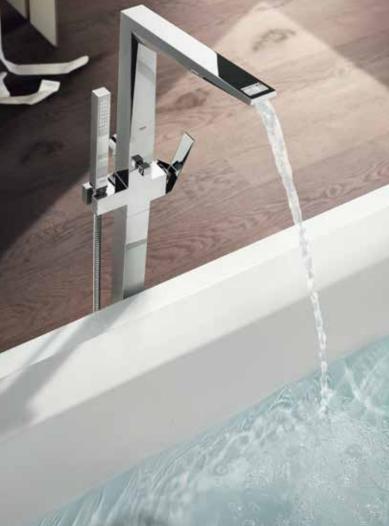

### GROHE **ATRIO**<sup>®</sup>

Consider the circle. A staple of natural geometry. A pure form both soothing and dynamic. A visual metaphor for completeness and eternity. For its new Atrio® collection GROHE draws on this most elemental and elegant form to create an iconic object that is built to last.

Great lasting design is about clarity of vision and refinement of aesthetics, paring away all the superfluous elements. Using these principles, the new GROHE Atrio® has been created as an icon of elegance and precision. The comprehensive collection of bathroom brassware uses a purity of form that transcends style trends and local fashions, designed for consumers who demand both excellence and individuality, and are brave enough not to follow the pack.

Available in GROHE Starlight<sup>®</sup> Chrome and Brushed Nickel InfinityFinish<sup>™</sup> and with coordinating accessories.