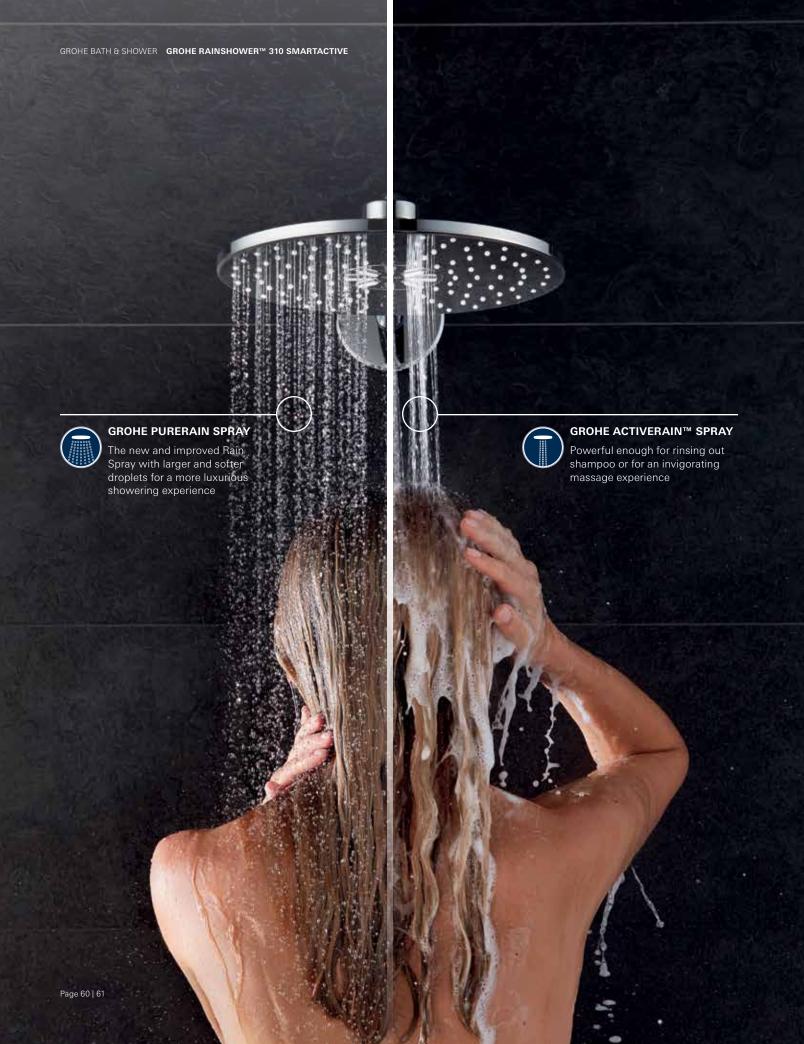

## GROHE RAINSHOWER™ 310 SMARTACTIVE SHOWER HEAD

The shower head comes with two separate spray options – the soft GROHE PureRain spray or the new GROHE ActiveRain pattern, powerful enough for rinsing out shampoo or for an invigorating massage experience. GROHE DreamSpray® technology ensures an even flow of water from every nozzle. It is easy to keep clean thanks to GROHE Speed Clean® technology that lets you sweep away limescale from the nozzles with only a soft cloth, and the dazzling, durable GROHE StarLight® chrome finish will look pristine for years to come. With a slim, square design perfect for that minimalist, streamlined look, this mixer set is bound to enhance your bathroom scheme.

**Round or square.** GROHE Rainshower™ 310 SmartActive comes in two different forms – round and square. It also comes in two stylish finishes: GROHE StarLight® chrome and Brushed Nickel InfinityFinish™ (available on round models only)