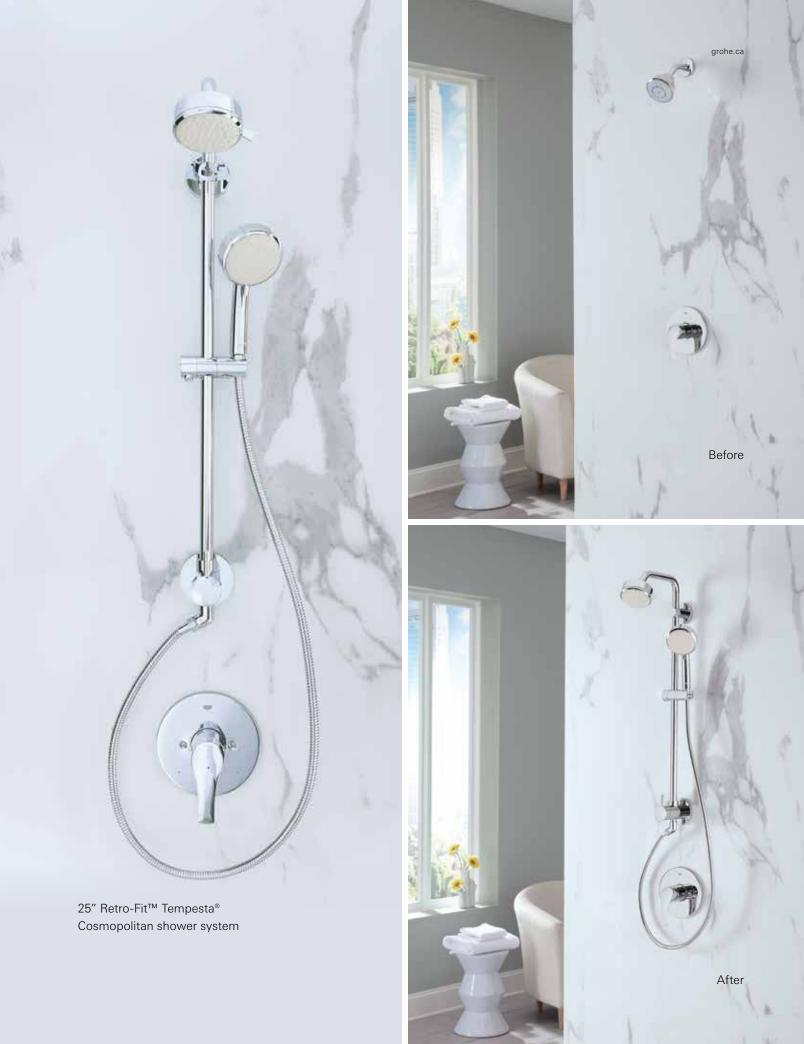

#### GROHE **RETRO-FIT**™

GROHE Retro-Fit™ Shower System transforms an existing shower head into a luxurious shower system with a shower head and hand shower quickly and easily—without breaking the wall—to reinvent your bathroom as an invigorating spa.

The Retro-Fit™ shower system is offered a set, with Euphoria® shower head and hand showers, or as a basic shower rail set – allowing for a customized shower experience.

The system fits all GROHE shower heads from the compact Tempesta® to the XXL Rainshower $^{\text{TM}}$ , and all hand showers, from the minimalist Sena to the advanced Power & Soul®.