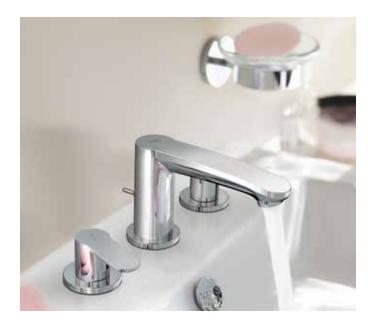

# GROHE EUROSTYLE COSMOPOLITAN

Soft curves and fluid lines make the Eurostyle Cosmopolitan a stylishly modern complement to a variety of bathroom settings. Featuring a distinctive keyhole-shaped handle pitched at the inviting angle of seven degrees, Eurostyle Cosmopolitan offers a unique design proposal for the modern bathroom. Utilizing an astute mix of simple curves and flowing forms, product selections include a 4-hole bath combination and a single-lever shower mixer with an innovative storage shelf to ensure showering products are always within reach. The collection benefits from GROHE StarLight® for a scratch and tarnish-resistant finish and GROHE SilkMove® technology to ensure a smooth, precise and comfortable handling—even after years of daily use.

Available in GROHE Starlight® Chrome. Coordinates with Essentials accessories.