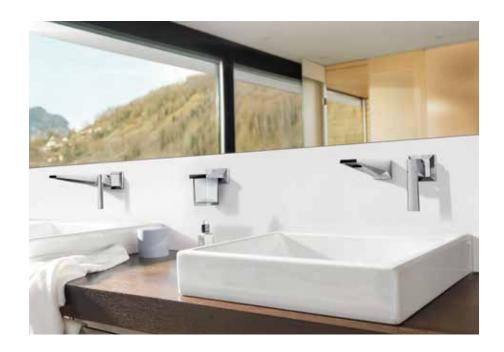

### GROHE **ALLURE**

The confident and precise use of geometric shapes in the Allure collection explores the pure, linear appeal of minimalist architecture to create a striking and memorable water experience. Innovation has never been so alluring.

### GROHE ALLURE BRILLIANT

Rediscover the beauty of water with Allure Brilliant. Designed around geometric shapes and crisp contours, this sophisticated collection brings architectural precision to the bathroom. Crafted with the utmost care, the gem-like faceted body finishes in a spout with a cut-away detail, accentuating the flow of cascading water.