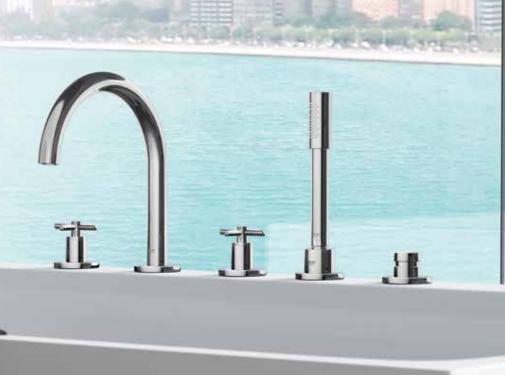

### GROHE **ATRIO**<sup>®</sup>

Consider the circle. A staple of natural geometry. A pure form both soothing and dynamic. A visual metaphor for completeness and eternity. For its new Atrio® collection GROHE draws on this most elemental and elegant form to create an iconic object that is built to last.

Great lasting design is about clarity of vision and refinement of aesthetics, paring away all the superfluous elements. Using these principles, the new GROHE Atrio® has been created as an icon of elegance and precision. The comprehensive collection of bathroom brassware uses a purity of form that transcends style trends and local fashions, designed for consumers who demand both excellence and individuality, and are brave enough not to follow the pack.

Available in GROHE Starlight<sup>®</sup> Chrome and Brushed Nickel InfinityFinish<sup>™</sup> and with coordinating accessories.