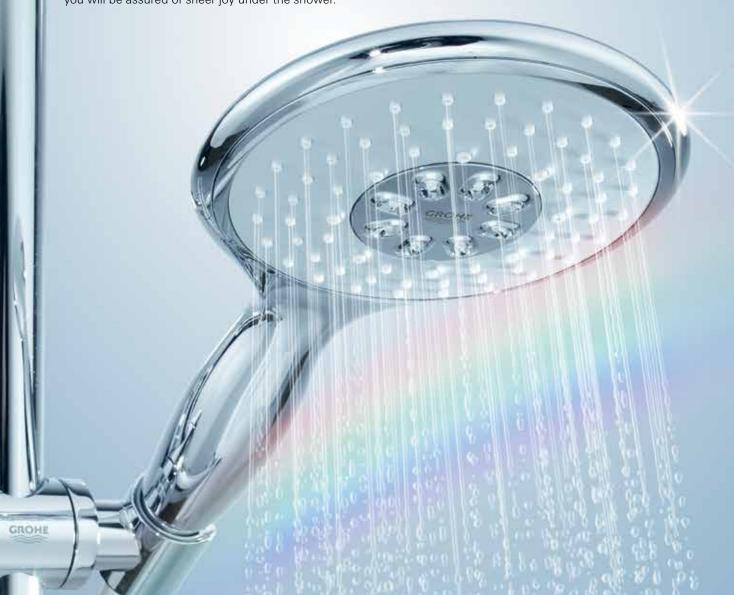

### GROHE **DREAMSPRAY**®

GROHE DreamSpray® technology is at the heart of every GROHE shower. Boasting the absolute finest quality, it incorporates innovation that helps you to enjoy an unparalleled showering experience. The advanced shower engines inside the shower heads deliver the utmost precision and consistent water distribution to each individual nozzle. Whatever spray pattern you choose, for whatever your mood, you will be assured of sheer joy under the shower.