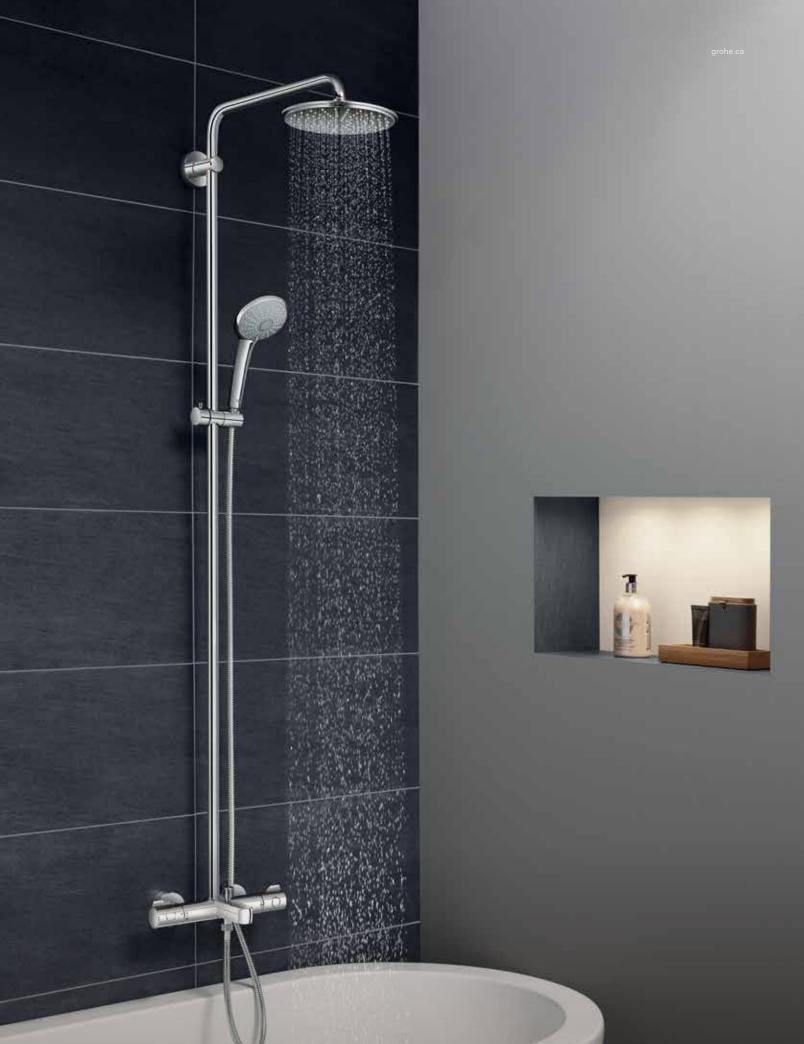

### GROHE **EUPHORIA® SYSTEM**

Perfect proportions and consistent geometry. The Euphoria® System is a combination of modern, contemporary design and functional excellence – uniting GROHE DreamSpray® and GROHE TurboStat® in one coordinated shower system.

Featuring an exposed thermostatic valve for custom comfort, the system allows for seamless switching between the shower head and hand shower by turning the diverter button. The shower head can be swiveled to the desired position for customized comfort. For a tub/ shower configuration, consider the Euphoria® Tub/Shower System option that merges pragmatic design with function. In addition to the hand shower and shower head, it provides the convenience of a tub spout.

Available in GROHE Starlight® Chrome & Brushed Nickel InfinityFinish™.