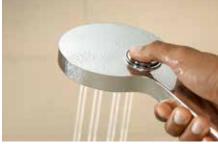

## GROHE RAINSHOWER™ 310 SMARTACTIVE SHOWER HEAD

The shower head comes with two separate spray options – the soft GROHE PureRain spray or the new GROHE ActiveRain pattern, powerful enough for rinsing out shampoo or for an invigorating massage experience. GROHE DreamSpray® technology ensures an even flow of water from every nozzle. It is easy to keep clean thanks to GROHE Speed Clean® technology that lets you sweep away limescale from the nozzles with only a soft cloth, and the dazzling, durable GROHE StarLight® chrome finish will look pristine for years to come. With a slim, square design perfect for that minimalist, streamlined look, this mixer set is bound to enhance your bathroom scheme.

**Round or square.** GROHE Rainshower™ 310 SmartActive comes in two different forms – round and square. It also comes in two stylish finishes: GROHE StarLight® chrome and Brushed Nickel InfinityFinish™ (available on round models only)