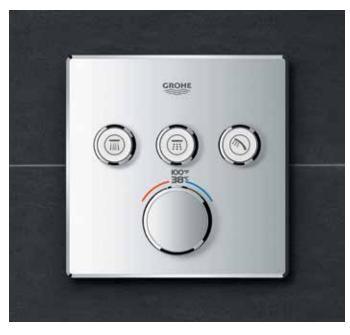

# GROHE SMARTCONTROL® SHOWER SYSTEM

GROHE SmartControl® and the GROHE Rapido® SmartBox together offer a huge number of benefits. At first, it's the slim, streamlined design of GROHE SmartControl® that draws your attention. But then you discover all the qualities hidden behind the beautiful exterior and those elegant buttons: the perfect control for an individual shower experience.

We gave the GROHE Rapido® SmartBox its name for a reason: it is full of clever innovations and able to adapt to every one of your projects. Combine it with any GROHE SmartControl® trim set for a doubly smart solution.

# YOU WON'T BELIEVE HOW MUCH INTELLIGENT CONTROL IS HIDDEN IN THIS SMART BUTTON

Enjoying a refreshing and personalized shower has never been easier. Just push the button to choose your preferred shower spray and enjoy. Switch whenever you like between a showerhead or hand shower or tub spout. Perhaps you'd prefer two sprays at the same time? No problem, just activate both buttons.

And showering with GROHE SmartControl® is even smarter ... the innovative GROHE SmartControl® technology offers spray selection and volume adjustment in one. Turn the GROHE ProGrip handle and alter the volume as you like. Your preferred setting is stored – perfect if you want to pause the shower or till the next time you use it. Smooth and intuitive controls, operated directly from the main shower unit, mean operation is simple and easy for the entire family. Now that's smart.