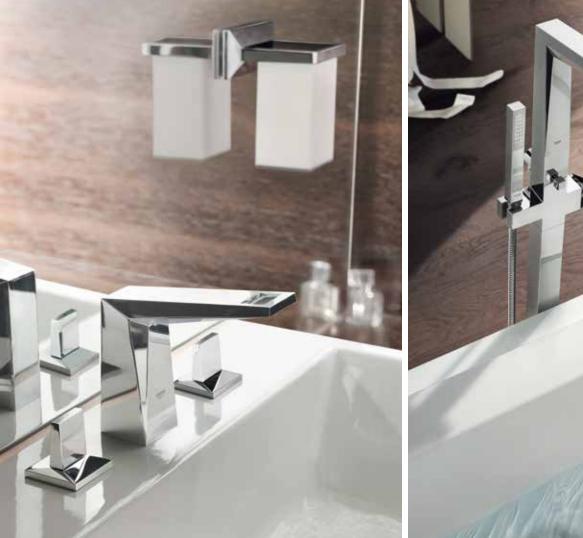

### GROHE **ATRIO**<sup>®</sup>

Consider the circle. A staple of natural geometry. A pure form both soothing and dynamic. A visual metaphor for completeness and eternity. For its new Atrio® collection GROHE draws on this most elemental and elegant form to create an iconic object that is built to last.

Great lasting design is about clarity of vision and refinement of aesthetics, paring away all the superfluous elements. Using these principles, the new GROHE Atrio® has been created as an icon of elegance and precision. The comprehensive collection of bathroom brassware uses a purity of form that transcends style trends and local fashions, designed for consumers who demand both excellence and individuality, and are brave enough not to follow the pack.

Available in GROHE Starlight<sup>®</sup> Chrome and Brushed Nickel InfinityFinish<sup>™</sup> and with coordinating accessories.