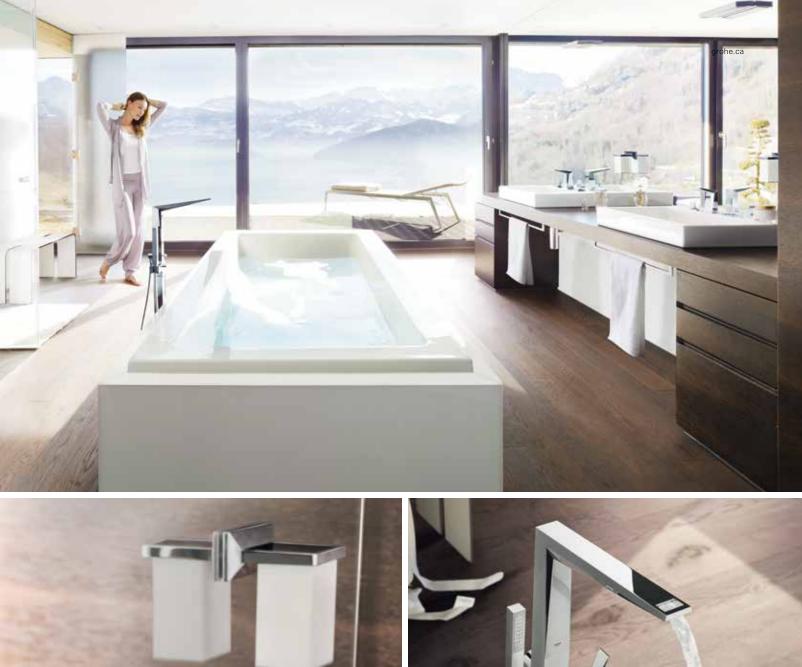

### GROHE **PLUS**®

GROHE Plus® is a design that takes its inspiration from the arc, an architectural icon, a shape that offers both strength and lightness. By combining the curve of a circle and the crisp, clean planes of a cube, it presents an exciting, architectural silhouette. It represents accuracy, strength and stability, coupled with innovative features that will bring comfort, convenience and control to your bathroom.

This innovative range puts control and convenience in your hands. The GROHE Plus® range includes faucets with a temperature display, so you will know the exact water temperature at all times. Plus also offers a new level of ergonomic comfort and practical function with a swivel spout that is presented in a silhouette of architectural strength and elegance, with surfaces so sleek they invite interaction.

Available in GROHE StarLight® Chrome and Brushed Nickel InfinityFinish™ and coordinating accessories.