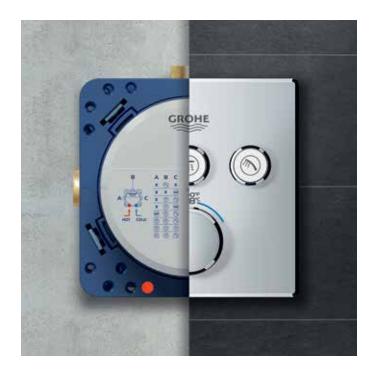

# GROHE SMARTCONTROL® SHOWER SYSTEM

GROHE SmartControl® and the GROHE Rapido® SmartBox together offer a huge number of benefits. At first, it's the slim, streamlined design of GROHE SmartControl® that draws your attention. But then you discover all the qualities hidden behind the beautiful exterior and those elegant buttons: the perfect control for an individual shower experience.

We gave the GROHE Rapido® SmartBox its name for a reason: it is full of clever innovations and able to adapt to every one of your projects. Combine it with any GROHE SmartControl® trim set for a doubly smart solution.

# YOU WON'T BELIEVE HOW MUCH INTELLIGENT CONTROL IS HIDDEN IN THIS SMART BUTTON

Enjoying a refreshing and personalized shower has never been easier. Just push the button to choose your preferred shower spray and enjoy. Switch whenever you like between a showerhead or hand shower or tub spout. Perhaps you'd prefer two sprays at the same time? No problem, just activate both buttons.

And showering with GROHE SmartControl® is even smarter ... the innovative GROHE SmartControl® technology offers spray selection and volume adjustment in one. Turn the GROHE ProGrip handle and alter the volume as you like. Your preferred setting is stored – perfect if you want to pause the shower or till the next time you use it. Smooth and intuitive controls, operated directly from the main shower unit, mean operation is simple and easy for the entire family. Now that's smart.