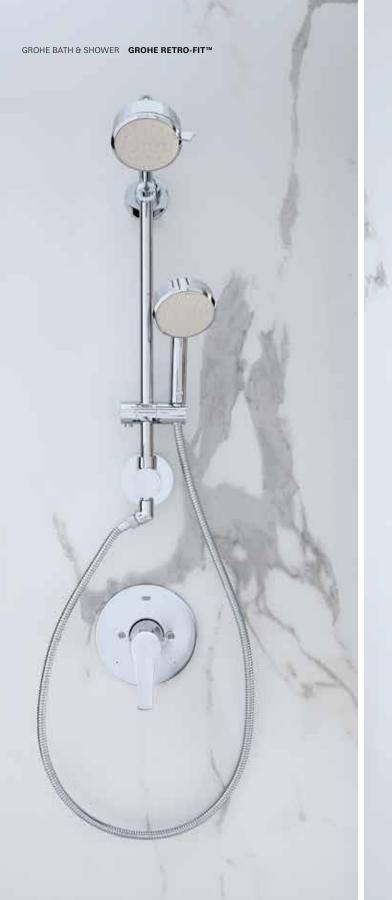

#### GROHE **RETRO-FIT**™

GROHE Retro-Fit™ Shower System transforms an existing shower head into a luxurious shower system with a shower head and hand shower quickly and easily—without breaking the wall—to reinvent your bathroom as an invigorating spa.

The Retro-Fit™ shower system is offered a set, with Euphoria® shower head and hand showers, or as a basic shower rail set – allowing for a customized shower experience.

The system fits all GROHE shower heads from the compact Tempesta® to the XXL Rainshower $^{\text{TM}}$ , and all hand showers, from the minimalist Sena to the advanced Power & Soul®.

Available in GROHE Starlight® Chrome & Brushed Nickel InfinityFinish™.

GROHE 25" Retro-Fit™ with Rainshower™ shower arm

18" Retro-Fit™ Euphoria® Cosmopolitan shower system