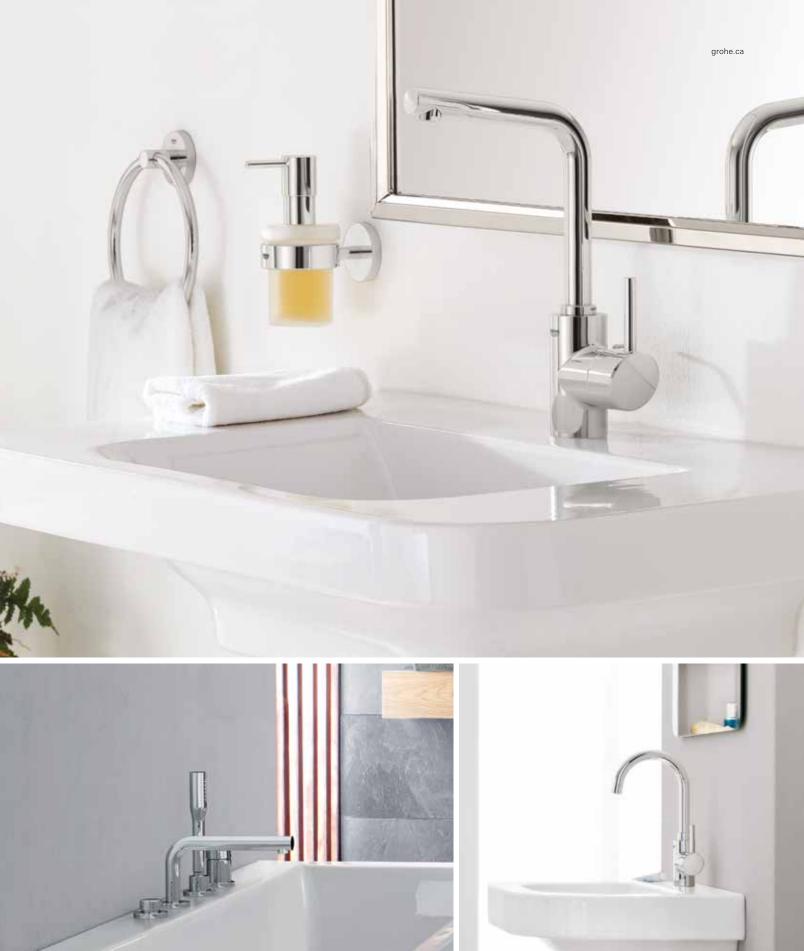

#### GROHE **LINEARE**™

The cosmopolitan aesthetic of Lineare™ is minimal yet highly inviting. In keeping with the concept of minimalism, Lineare™ has been reduced to only the necessary elements to achieve the thinnest possible appearance. The line is based on a composition of two simple geometric structures - cylindrical bodies and thin rectangular forms of the handle and spout create beautiful harmonious compositions.

The thin rectangular geometries of the spout and lever extend parallel from the pure cylindrical body. The spout has been moved up to achieve an elegant and lightweight appearance to create a product that perfectly fits in the modern architectural context. With thin proportions and pure composition of both round and square forms, Lineare™ offers ultimate flexibility when it comes to bathroom design choices.

Available in GROHE Starlight® Chrome and Brushed Nickel InfinityFinish™. Coordinates with Essentials accessories.