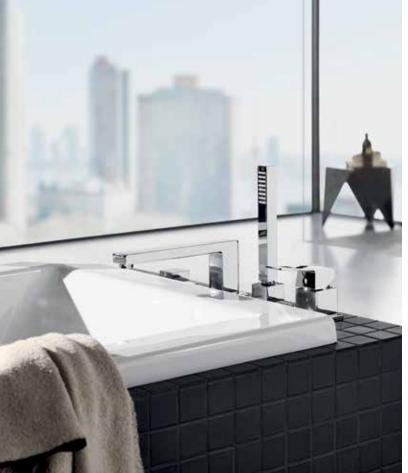

### GROHE **EUPHORIA® SYSTEM**

Perfect proportions and consistent geometry. The Euphoria® System is a combination of modern, contemporary design and functional excellence – uniting GROHE DreamSpray® and GROHE TurboStat® in one coordinated shower system.

Featuring an exposed thermostatic valve for custom comfort, the system allows for seamless switching between the shower head and hand shower by turning the diverter button. The shower head can be swiveled to the desired position for customized comfort. For a tub/ shower configuration, consider the Euphoria® Tub/Shower System option that merges pragmatic design with function. In addition to the hand shower and shower head, it provides the convenience of a tub spout.