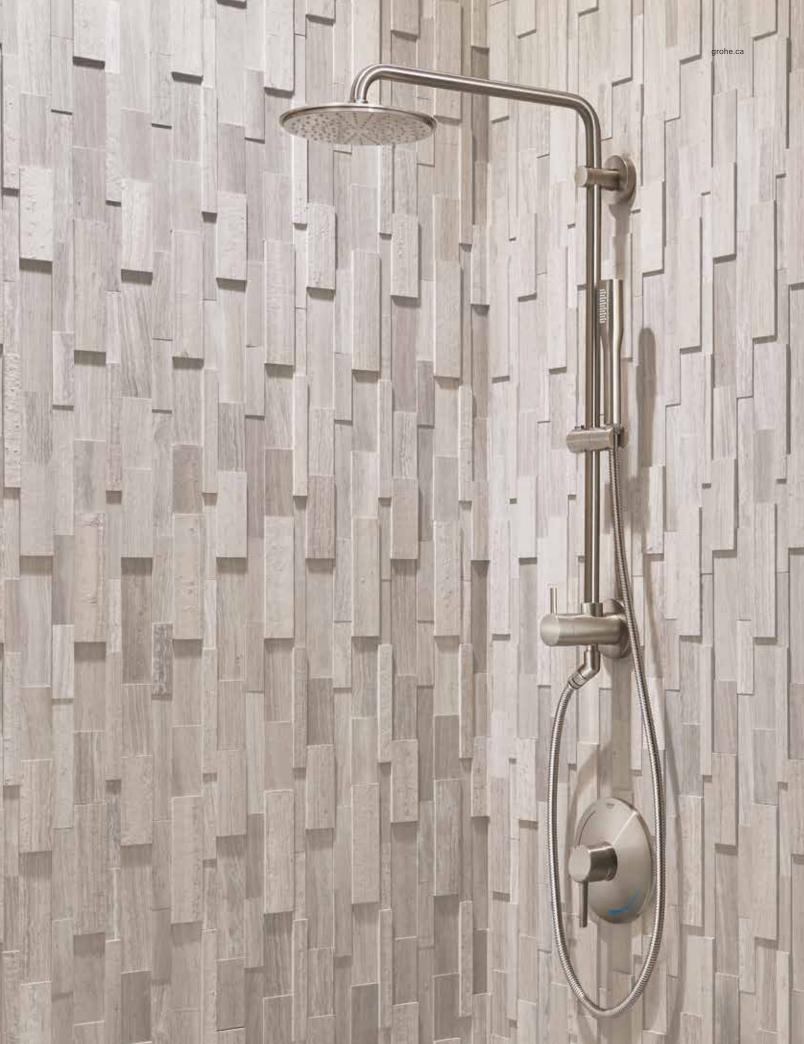

#### GROHE **RETRO-FIT**™

GROHE Retro-Fit™ Shower System transforms an existing shower head into a luxurious shower system with a shower head and hand shower quickly and easily—without breaking the wall—to reinvent your bathroom as an invigorating spa.

The Retro-Fit™ shower system is offered a set, with Euphoria® shower head and hand showers, or as a basic shower rail set – allowing for a customized shower experience.

The system fits all GROHE shower heads from the compact Tempesta® to the XXL Rainshower $^{\text{TM}}$ , and all hand showers, from the minimalist Sena to the advanced Power & Soul®.

Available in GROHE Starlight® Chrome & Brushed Nickel InfinityFinish™.

GROHE 25" Retro-Fit™ with Rainshower™ shower arm

18" Retro-Fit™ Euphoria® Cosmopolitan shower system