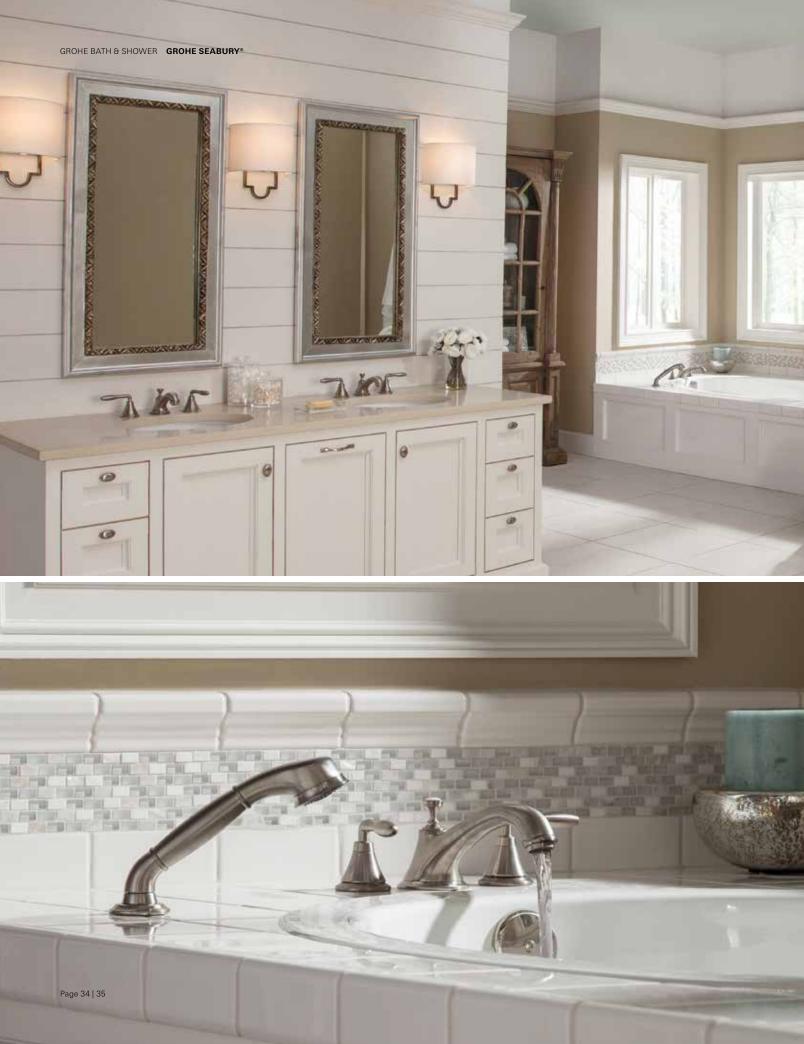

### GROHE **SEABURY**®

Recalling the design sensibilities of an era when classical influences defined elegance by detail, Seabury® creates an aura of nostalgia. The true beauty of the collection is in the detailing of its cross and lever handles, complimented by 21st century technology.

Available in GROHE Starlight® Chrome, Brushed Nickel InfinityFinish™ and Oil Rubbed Bronze with coordinating accessories.