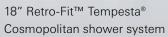

#### GROHE **RETRO-FIT**™

GROHE Retro-Fit™ Shower System transforms an existing shower head into a luxurious shower system with a shower head and hand shower quickly and easily—without breaking the wall—to reinvent your bathroom as an invigorating spa.

The Retro-Fit™ shower system is offered a set, with Euphoria® shower head and hand showers, or as a basic shower rail set – allowing for a customized shower experience.

The system fits all GROHE shower heads from the compact Tempesta® to the XXL Rainshower $^{\text{TM}}$ , and all hand showers, from the minimalist Sena to the advanced Power & Soul®.

Available in GROHE Starlight® Chrome & Brushed Nickel InfinityFinish™.

GROHE 25" Retro-Fit™ with Rainshower™ shower arm

18" Retro-Fit™ Euphoria® Cosmopolitan shower system