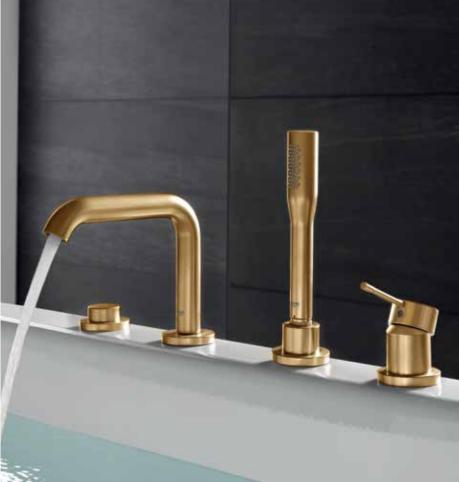

### GROHE **EUPHORIA® SYSTEM**

Perfect proportions and consistent geometry. The Euphoria® System is a combination of modern, contemporary design and functional excellence – uniting GROHE DreamSpray® and GROHE TurboStat® in one coordinated shower system.

Featuring an exposed thermostatic valve for custom comfort, the system allows for seamless switching between the shower head and hand shower by turning the diverter button. The shower head can be swiveled to the desired position for customized comfort. For a tub/ shower configuration, consider the Euphoria® Tub/Shower System option that merges pragmatic design with function. In addition to the hand shower and shower head, it provides the convenience of a tub spout.

Available in GROHE Starlight® Chrome & Brushed Nickel InfinityFinish™.