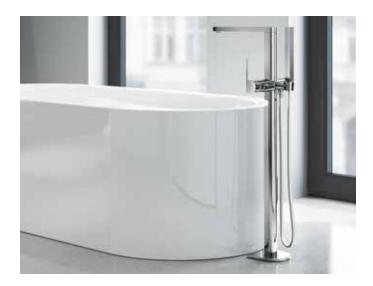

#### GROHE **RETRO-FIT**™

GROHE Retro-Fit™ Shower System transforms an existing shower head into a luxurious shower system with a shower head and hand shower quickly and easily—without breaking the wall—to reinvent your bathroom as an invigorating spa.

The Retro-Fit™ shower system is offered a set, with Euphoria® shower head and hand showers, or as a basic shower rail set – allowing for a customized shower experience.

The system fits all GROHE shower heads from the compact Tempesta® to the XXL Rainshower $^{\text{TM}}$ , and all hand showers, from the minimalist Sena to the advanced Power & Soul®.

Available in GROHE Starlight® Chrome & Brushed Nickel InfinityFinish™.

GROHE 25" Retro-Fit™ with Rainshower™ shower arm

18" Retro-Fit™ Euphoria® Cosmopolitan shower system