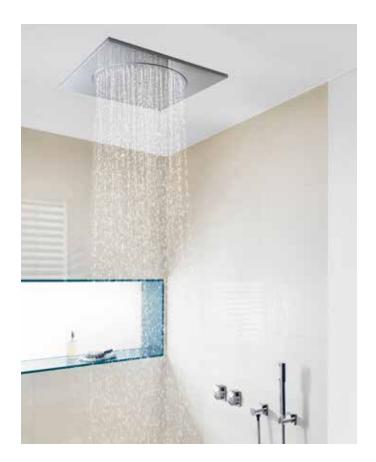

### GROHE **RAINSHOWER**™ **F-SERIES**

The Rainshower™ F-Series of shower heads and body sprays provides total freedom, affording consumers the flexibility to create their preferred interaction with water. The super-flat panels blend seamlessly into any environment, maximizing the showering space. Combined with a thermostat and hand shower from one of GROHE's contemporary faucet lines, Rainshower™ F-Series creates a customized showering zone that adheres to the GROHE Sensual Minimalism philosophy – minimalist in design, yet comfortable, functional and enticing to use.

Rainshower™ F-Series 20"

Rainshower™ F-Series 10"

Rainshower™ F-Series body spray