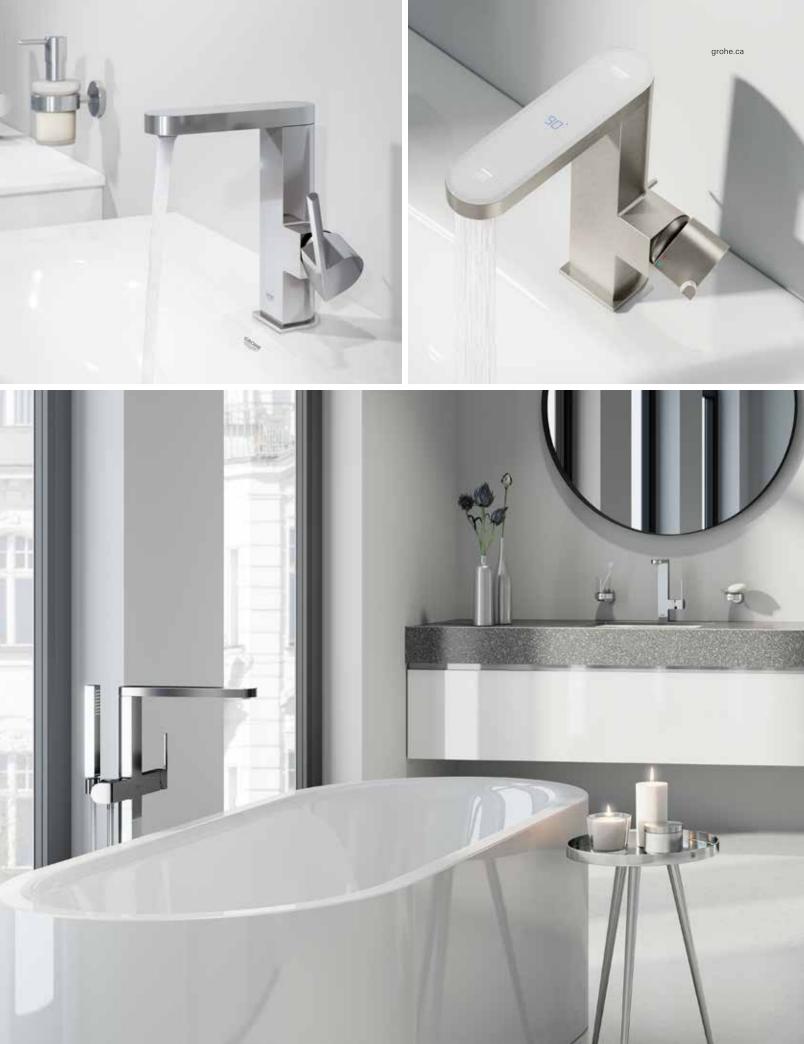

### GROHE **ALLURE**

The confident and precise use of geometric shapes in the Allure collection explores the pure, linear appeal of minimalist architecture to create a striking and memorable water experience. Innovation has never been so alluring.

### GROHE ALLURE BRILLIANT

Rediscover the beauty of water with Allure Brilliant. Designed around geometric shapes and crisp contours, this sophisticated collection brings architectural precision to the bathroom. Crafted with the utmost care, the gem-like faceted body finishes in a spout with a cut-away detail, accentuating the flow of cascading water.

### GROHE **PLUS**®

GROHE Plus® is a design that takes its inspiration from the arc, an architectural icon, a shape that offers both strength and lightness. By combining the curve of a circle and the crisp, clean planes of a cube, it presents an exciting, architectural silhouette. It represents accuracy, strength and stability, coupled with innovative features that will bring comfort, convenience and control to your bathroom.

This innovative range puts control and convenience in your hands. The GROHE Plus® range includes faucets with a temperature display, so you will know the exact water temperature at all times. Plus also offers a new level of ergonomic comfort and practical function with a swivel spout that is presented in a silhouette of architectural strength and elegance, with surfaces so sleek they invite interaction.