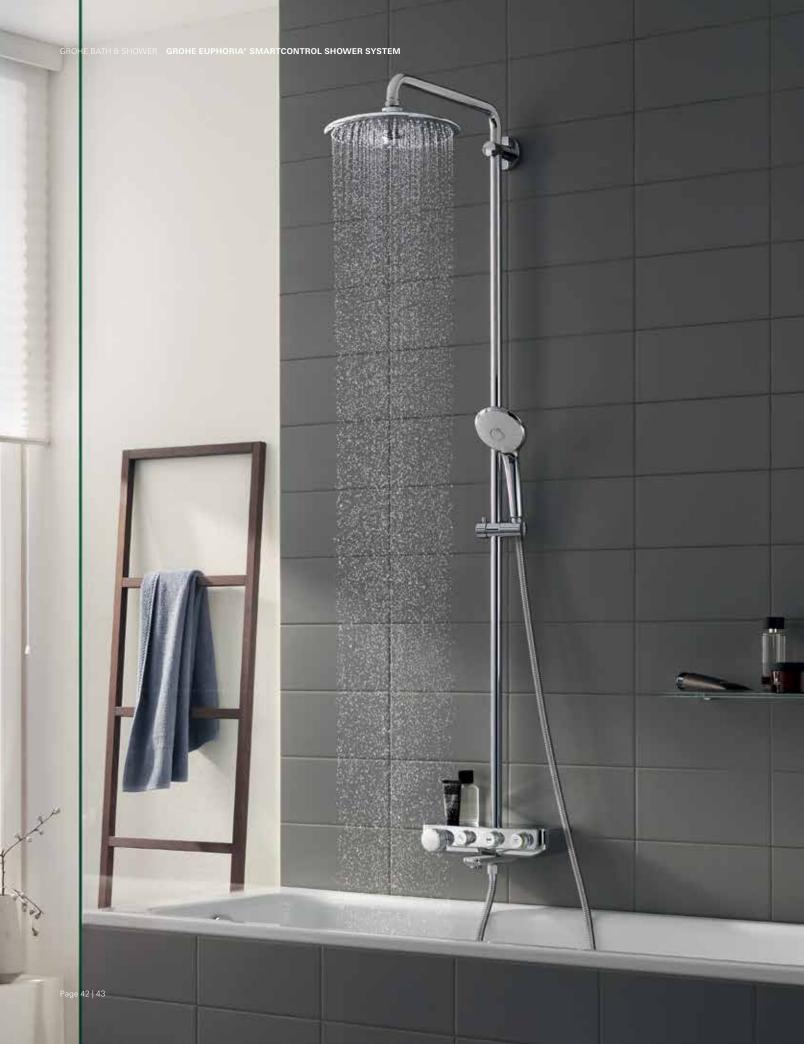

## GROHE EUPHORIA® SMARTCONTROL SHOWER SYSTEM

We've put a lot of thought into our new GROHE Euphoria® SmartControl Shower System. The result is a technologically advanced design that allows you to enjoy multiple shower head sprays and a hand shower, individually or all at once, with push-button ease. It promises the most exhilarating shower you've ever experienced in a style that enhances every bathroom.

Available in GROHE Starlight® Chrome.