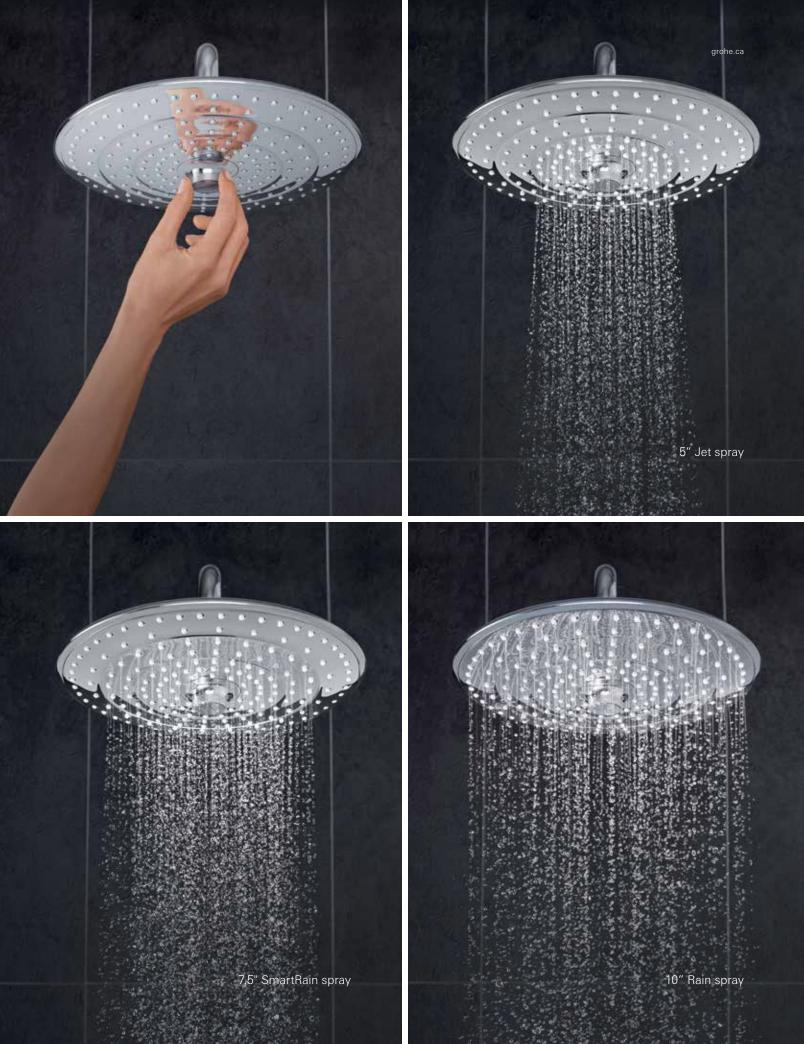

### GROHE **EUPHORIA® 260**

Add instant luxury to your bathroom with the GROHE Euphoria® 260 shower head, which comes with three distinctive spray zones to guarantee showering satisfaction. Jet Spray is powerful and focused, perfect for washing out shampoo and an invigorating head or neck massage. The SmartRain® Spray is wider for an energizing yet relaxing experience and Rain Spray uses all the nozzles on the generous spray plate for full body coverage and a truly soothing shower. To choose the spray you want all you have to do is turn the innovative button in the center of the spray head. Simple! With its slim profile and timeless design, it looks perfect in a wide range of bathroom styles and is packed with GROHE technology. GROHE DreamSpray® ensures the flow from every nozzle will be just right – whichever spray zone you select – to deliver the most enjoyable shower possible. The dazzling scratch resistant GROHE StarLight® chrome finish keeps its sparkle for a lifetime and limescale can be removed from the silicone SpeedClean® nozzles with a simple wipe. It's easy to install and the Inner WaterGuide prevents the surface from getting too hot to protect both sensitive skin and the chrome. GROHE Euphoria® 260 shower heads – everything from relaxation to invigoration!