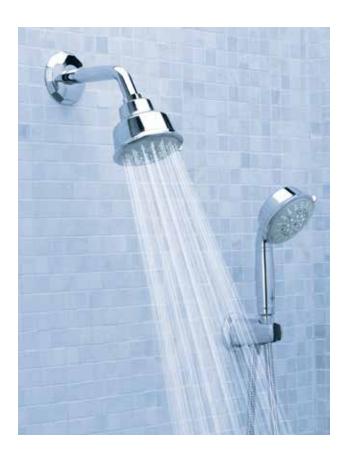

#### GROHE **RETRO-FIT**™

GROHE Retro-Fit™ Shower System transforms an existing shower head into a luxurious shower system with a shower head and hand shower quickly and easily—without breaking the wall—to reinvent your bathroom as an invigorating spa.

The Retro-Fit™ shower system is offered a set, with Euphoria® shower head and hand showers, or as a basic shower rail set – allowing for a customized shower experience.

The system fits all GROHE shower heads from the compact Tempesta® to the XXL Rainshower $^{\text{TM}}$ , and all hand showers, from the minimalist Sena to the advanced Power & Soul®.

Available in GROHE Starlight® Chrome & Brushed Nickel InfinityFinish™.

GROHE 25" Retro-Fit™ with Rainshower™ shower arm

18" Retro-Fit™ Euphoria® Cosmopolitan shower system