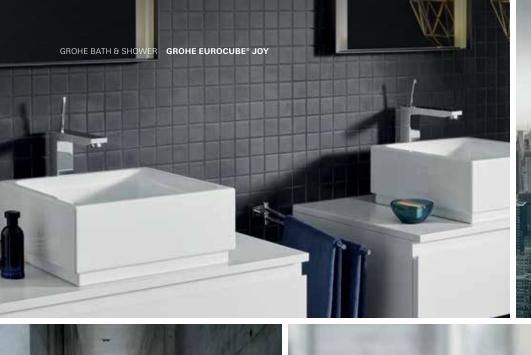

### GROHE **EUROCUBE** JOY

Pure metropolitan design. Eurocube® Joy bathroom architecture has that clear sense of rigor that comes with innovative technology, exemplified by GROHE's FeatherControl joystick cartridge technology. The GROHE FeatherControl cartridge brings joystick control to a whole new level. Using state-of-the-art coated ceramic discs and an innovative sealing, the GROHE engineers have created a joystick cartridge with a wider volume and temperature angle – for a more precise control – with the same silky smooth operation as our renowned GROHE SilkMove® cartridge.