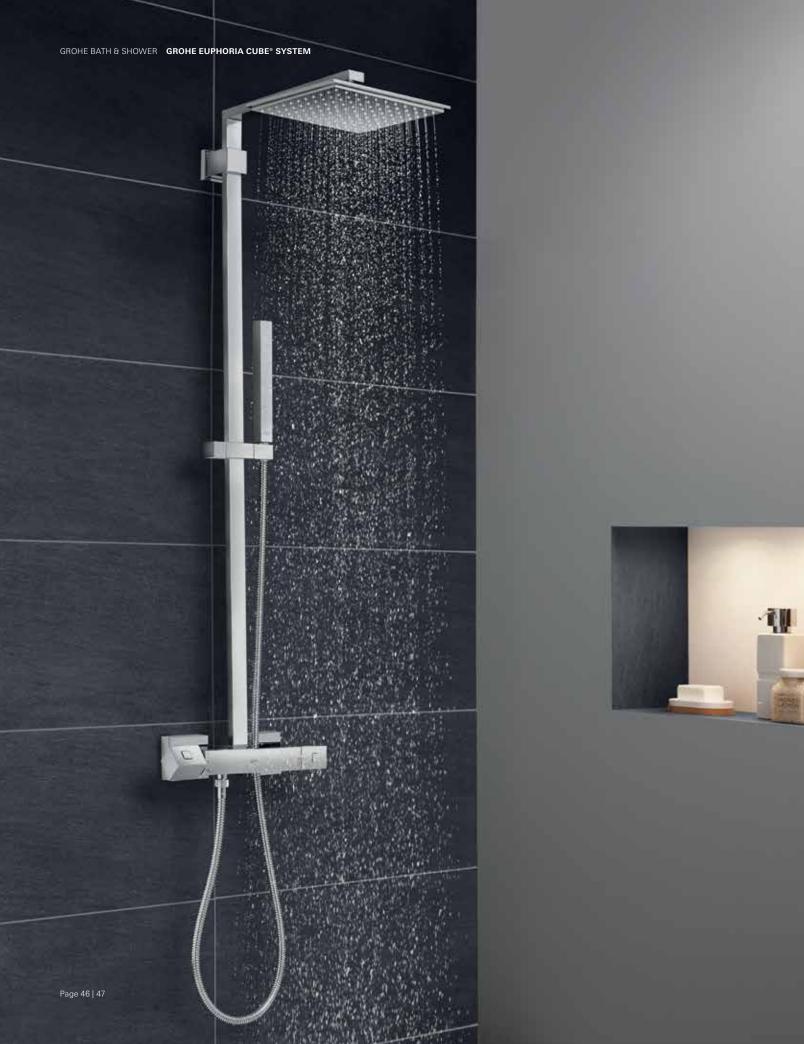

## GROHE EUPHORIA CUBE® SYSTEM

For those who appreciate minimalist design, a precise combination of square and rectangular shapes enhanced with the latest GROHE technologies, make Euphoria Cube® the smart choice for the ultimate shower system experience.

Available in GROHE Starlight® Chrome.