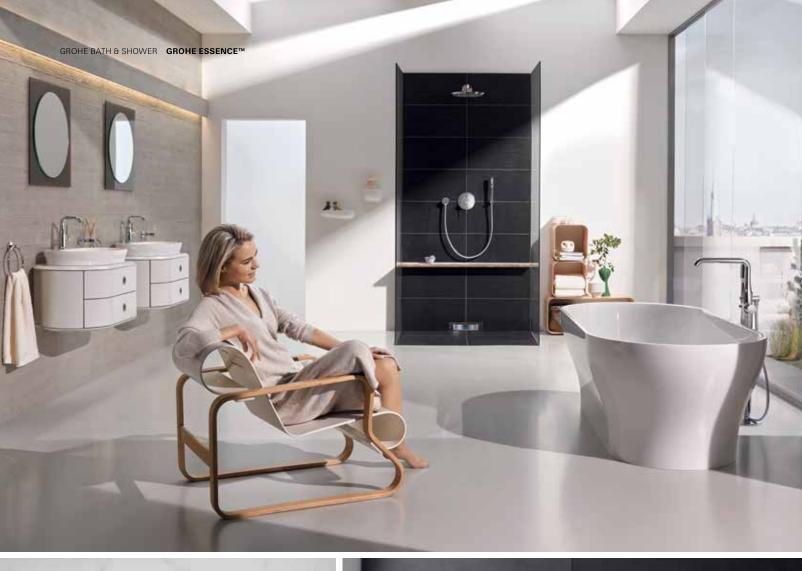

#### GROHE ESSENCE™

If you're searching for a cool, crisp look, then Essence™ is the faucet for you. A stylish faucet with its clean, minimalist shape and pure design, Essence™ will endure long after passing trends fall by the wayside.

Available in GROHE Starlight® Chrome, Brushed Nickel InfinityFinish™, Hard Graphite, Polished Nickel InfinityFinish™, Brushed Cool Sunrise and with coordinating accessories.