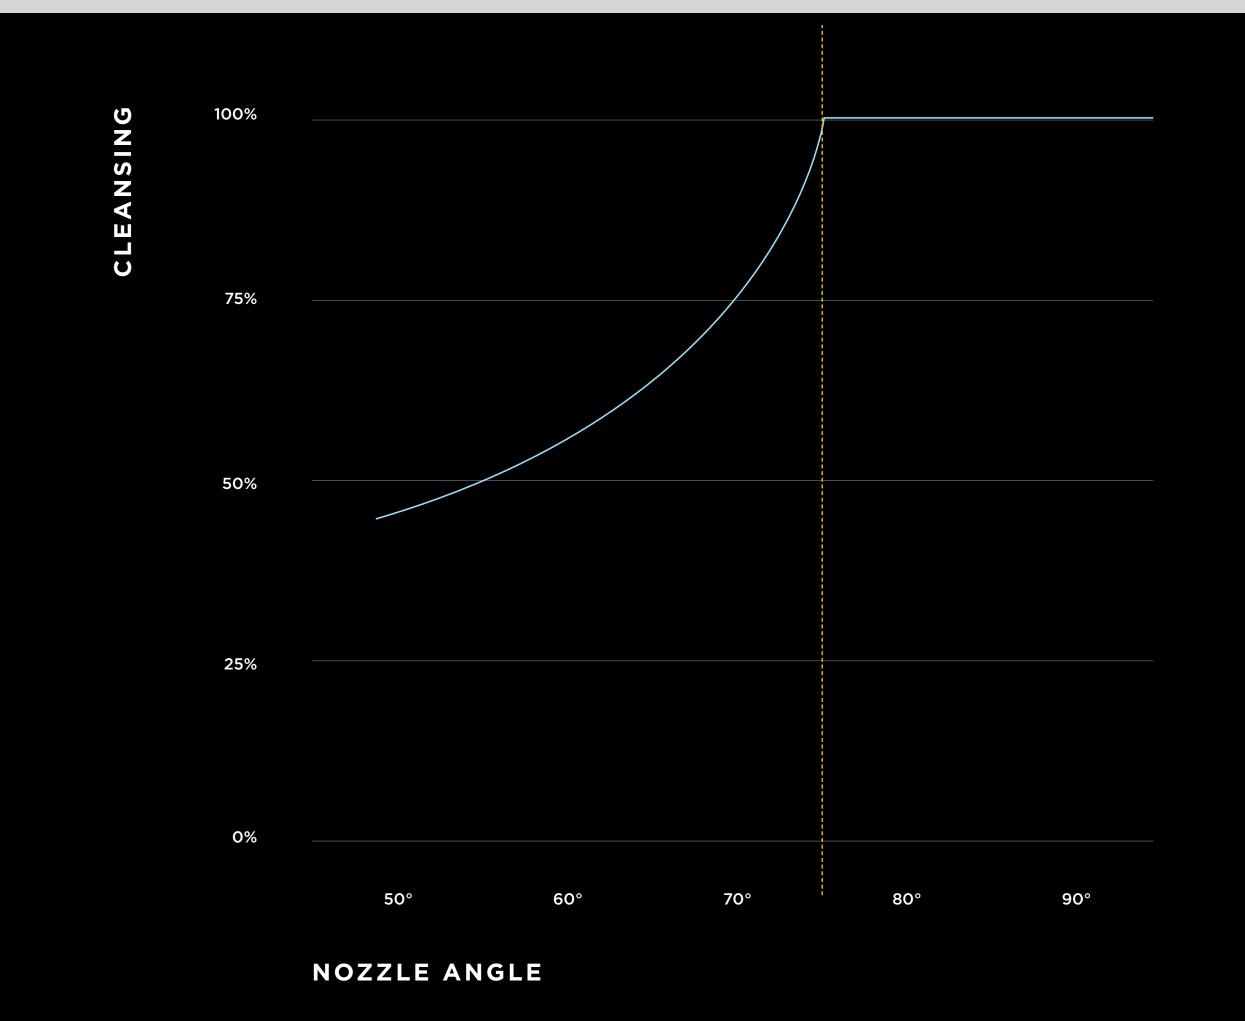

Nozzle Shutter Conceals nozzles for cleanliness when not in use

Nozzle Position Maintains safe and sanitary distance from body

Nozzle Angle Engineered to ensure thorough cleansing

**Back Cleansing** 

Back Oscillating Cleansing