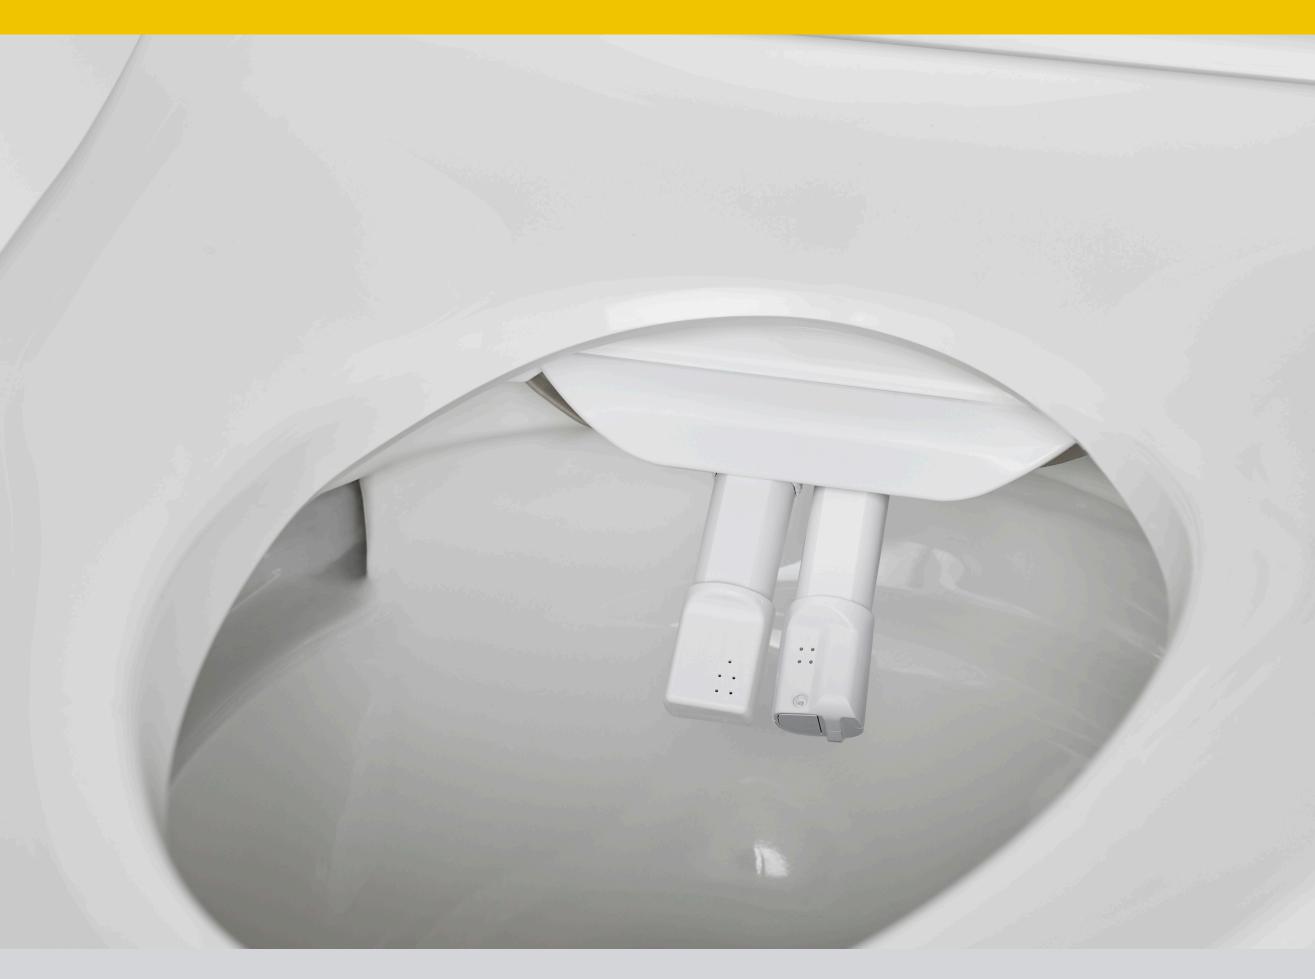

Nozzle Shutter Conceals nozzles for cleanliness when not in use

Nozzle Position Maintains safe and sanitary distance from body

Nozzle Angle Engineered to ensure thorough cleansing

**Back Cleansing** 

Back Oscillating Cleansing

Front Feminine Cleansing

Front Feminine Oscillating Cleansing