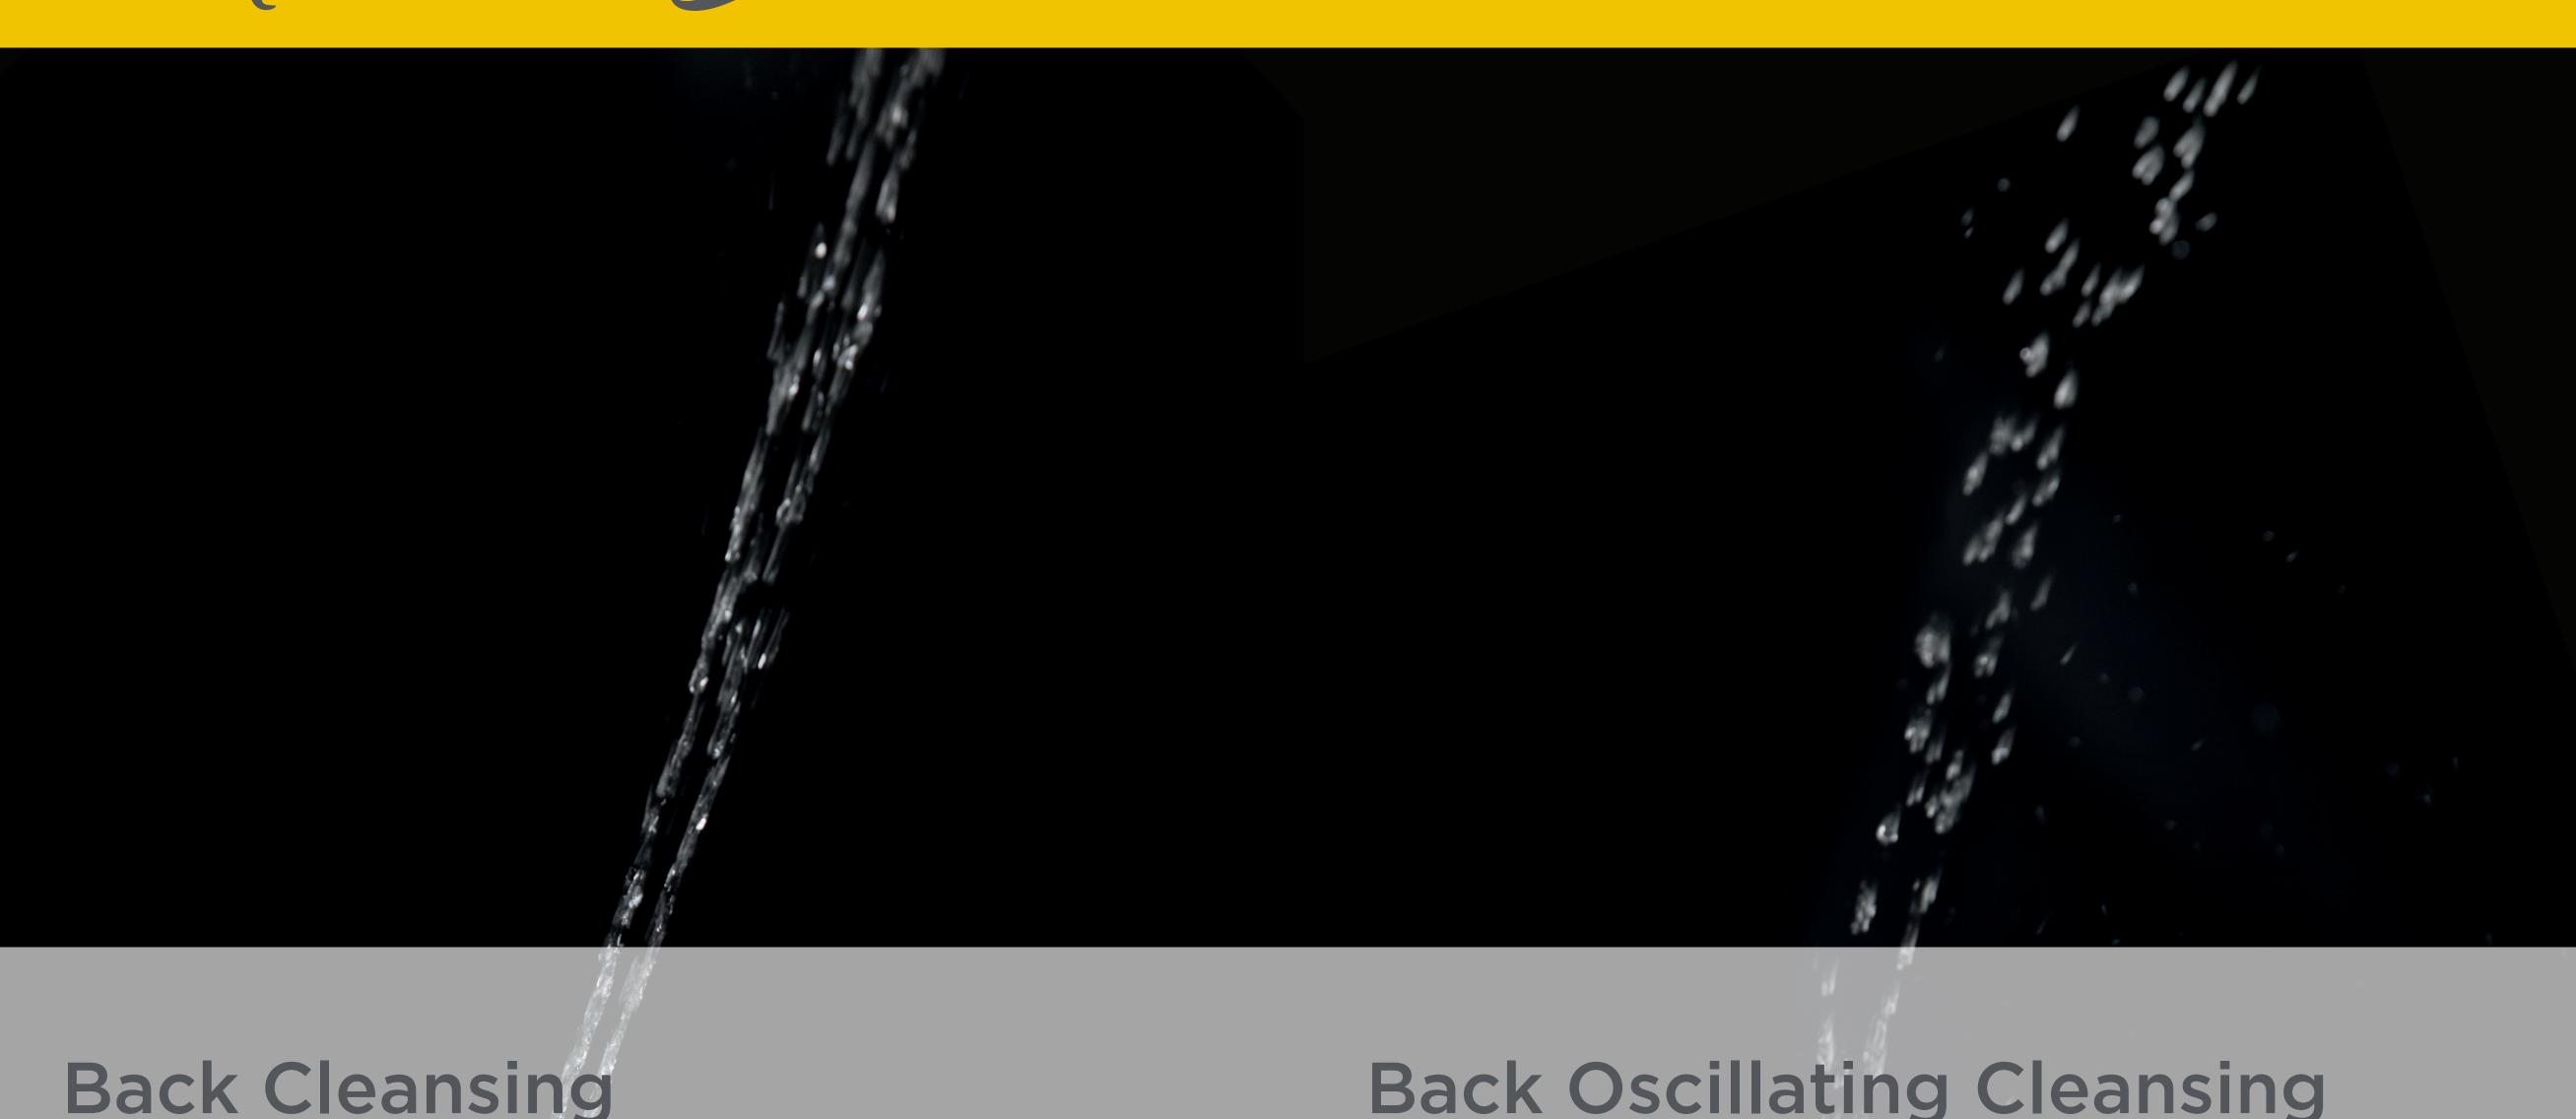

Nozzle Shutter Conceals nozzles for cleanliness when not in use

Nozzle Position Maintains safe and sanitary distance from body

Nozzle Angle Engineered to ensure thorough cleansing

**Back Cleansing** 

Back Oscillating Cleansing