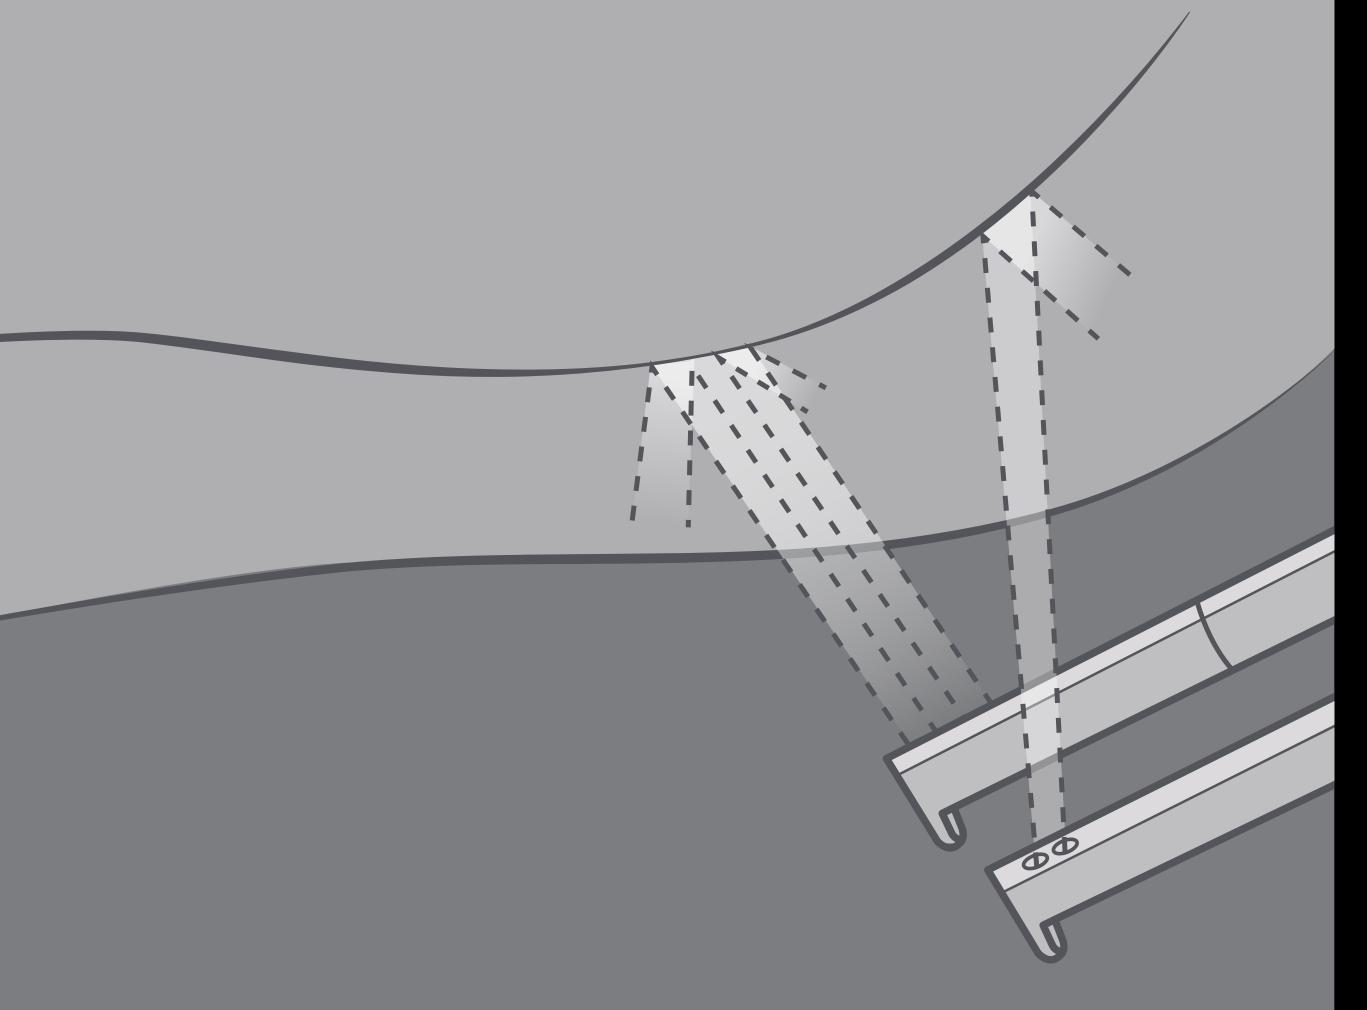

Nozzle Shutter Conceals nozzles for cleanliness when not in use

Nozzle Position Maintains safe and sanitary distance from body

Nozzle Angle Engineered to ensure thorough cleansing

**Back Cleansing** 

Back Oscillating Cleansing