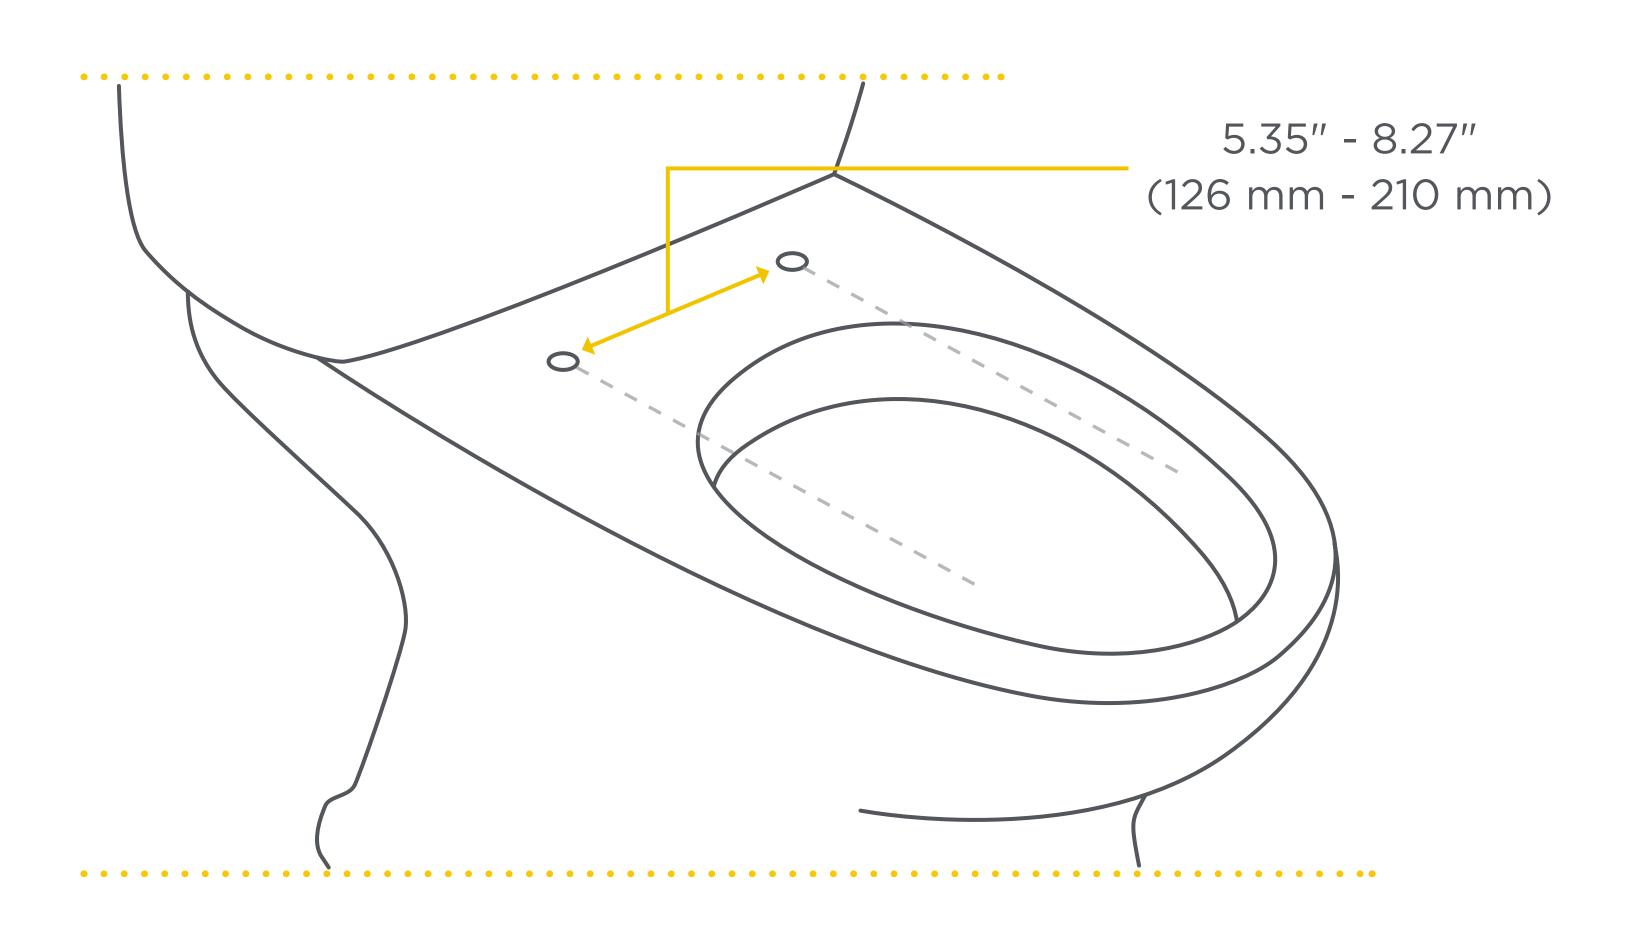

Dual Nozzles
Separate front and back cleansing

Self-Cleaning Nozzles
Thoroughly rinsed
before and after use

Warm Air Dryer
Adjustable settings for personal comfort

Heated Seat
Five adjustable
temperature levels

Slow-Close Seat and Lid Gentle and quiet, no-slam motion

Heated Seat Five adjustable temperature levels provide personalized comfort

**Dual Nozzles** Adjustable positioning for separate front and back cleansing