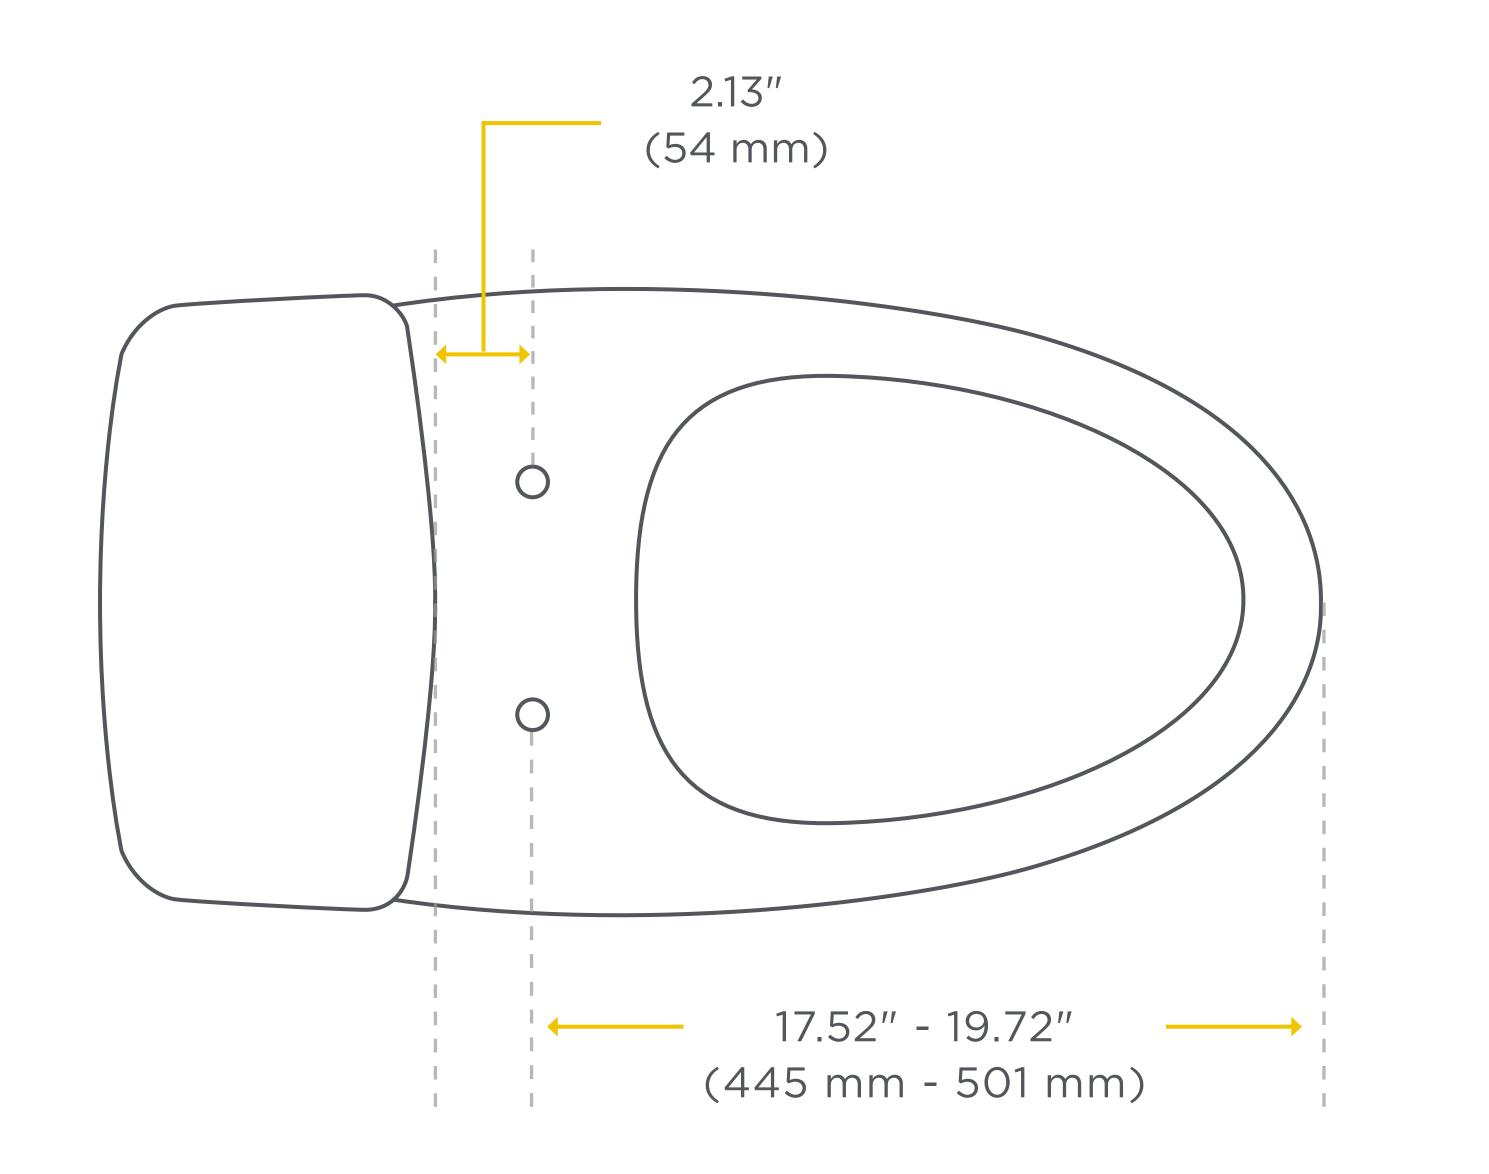

ustable
temperature levels



Slow-Close
Seat and Lid
Gentle and quiet,
no-slam motion



3-Year Limited Warranty



Pre-Mist Spray Dampens bowl before use to prevent waste stains



Warm Air Dryer Adjustable temperature settings, reduces the need for toilet paper





Slow-Close Seat and Lid Gentle and quiet, no-slam motion



Heated Seat Five adjustable temperature levels provide personalized comfort







**Dual Nozzles** Adjustable positioning for separate front and back cleansing



Nozzle Shutter Conceals nozzles for cleanliness when not in use



Nozzle Position Maintains safe and sanitary distance from body



Nozzle Angle Engineered to ensure thorough cleansing



**Back Cleansing** 

Back Oscillating Cleansing



Front Feminine Cleansing

Front Feminine Oscillating Cleansing