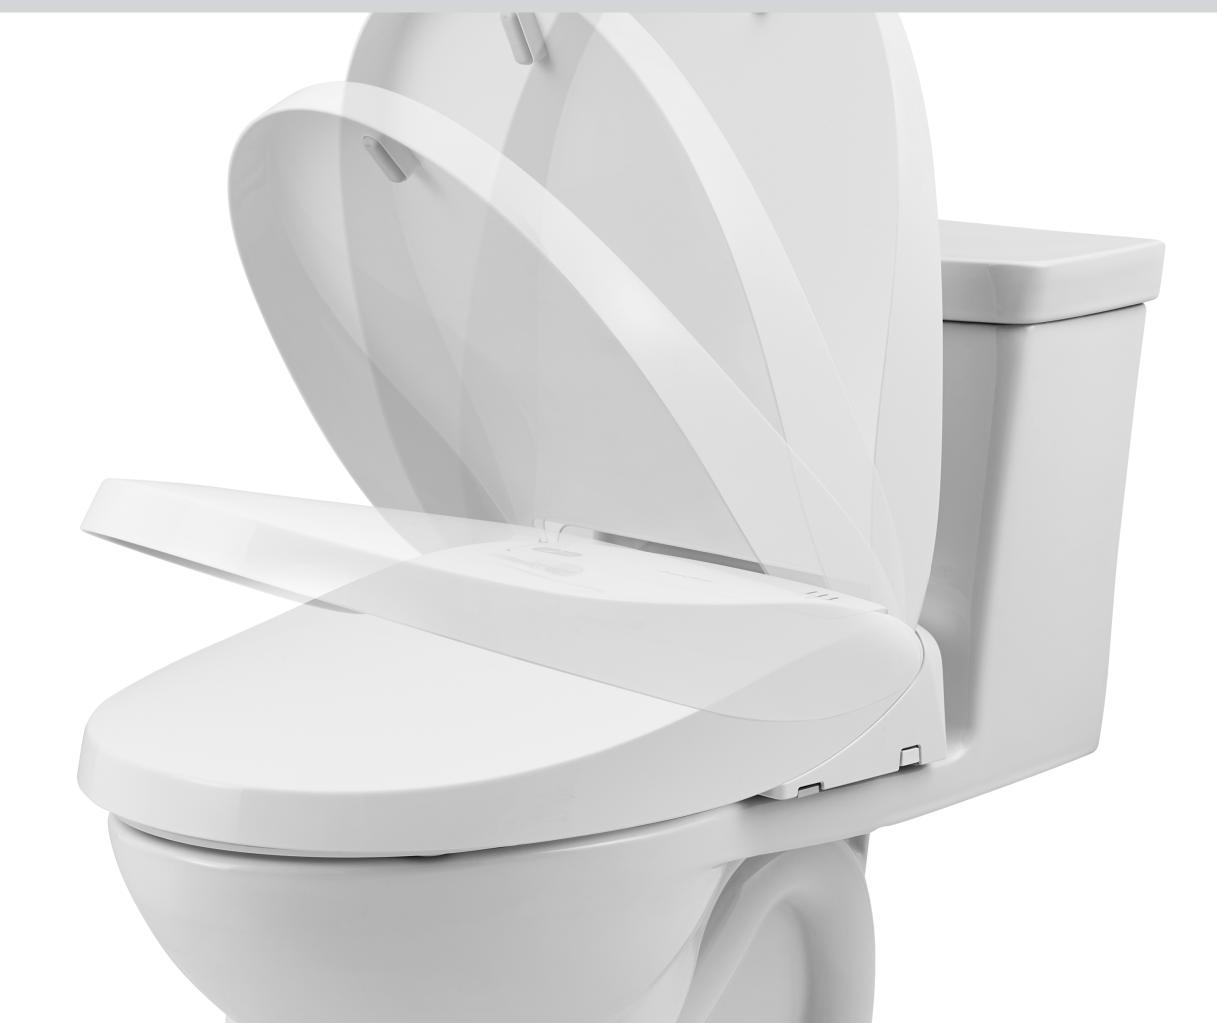

Slow-Close
Seat and Lid
Gentle and quiet,
no-slam motion

3-Year Limited Warranty

Pre-Mist Spray Dampens bowl before use to prevent waste stains

Warm Air Dryer Adjustable temperature settings, reduces the need for toilet paper

Slow-Close Seat and Lid Gentle and quiet, no-slam motion

Heated Seat Five adjustable temperature levels provide personalized comfort

**Dual Nozzles** Adjustable positioning for separate front and back cleansing