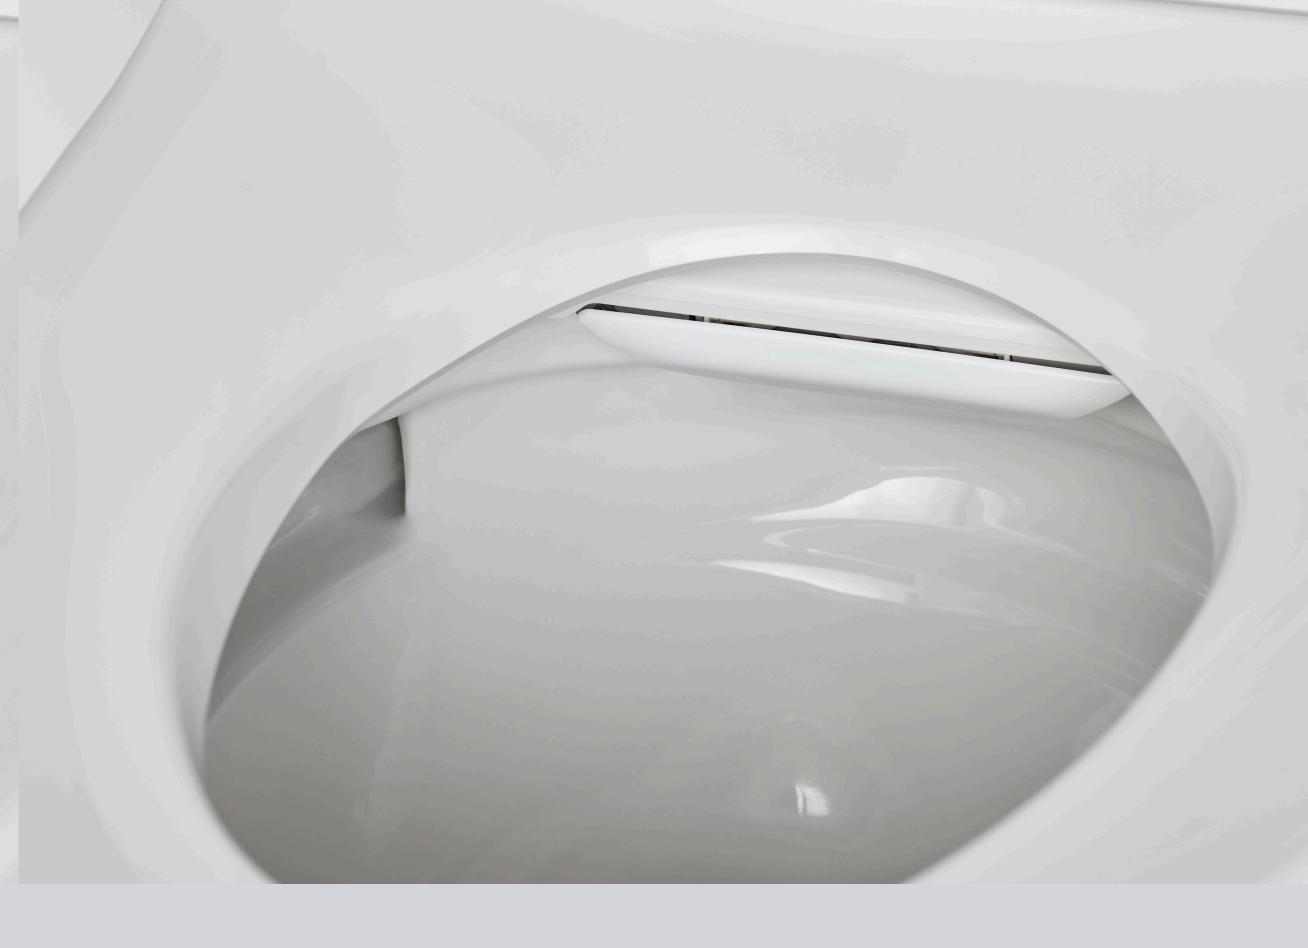

Nozzle Shutter Conceals nozzles for cleanliness when not in use

Nozzle Position Maintains safe and sanitary distance from body

Nozzle Angle Engineered to ensure thorough cleansing

**Back Cleansing** 

Back Oscillating Cleansing