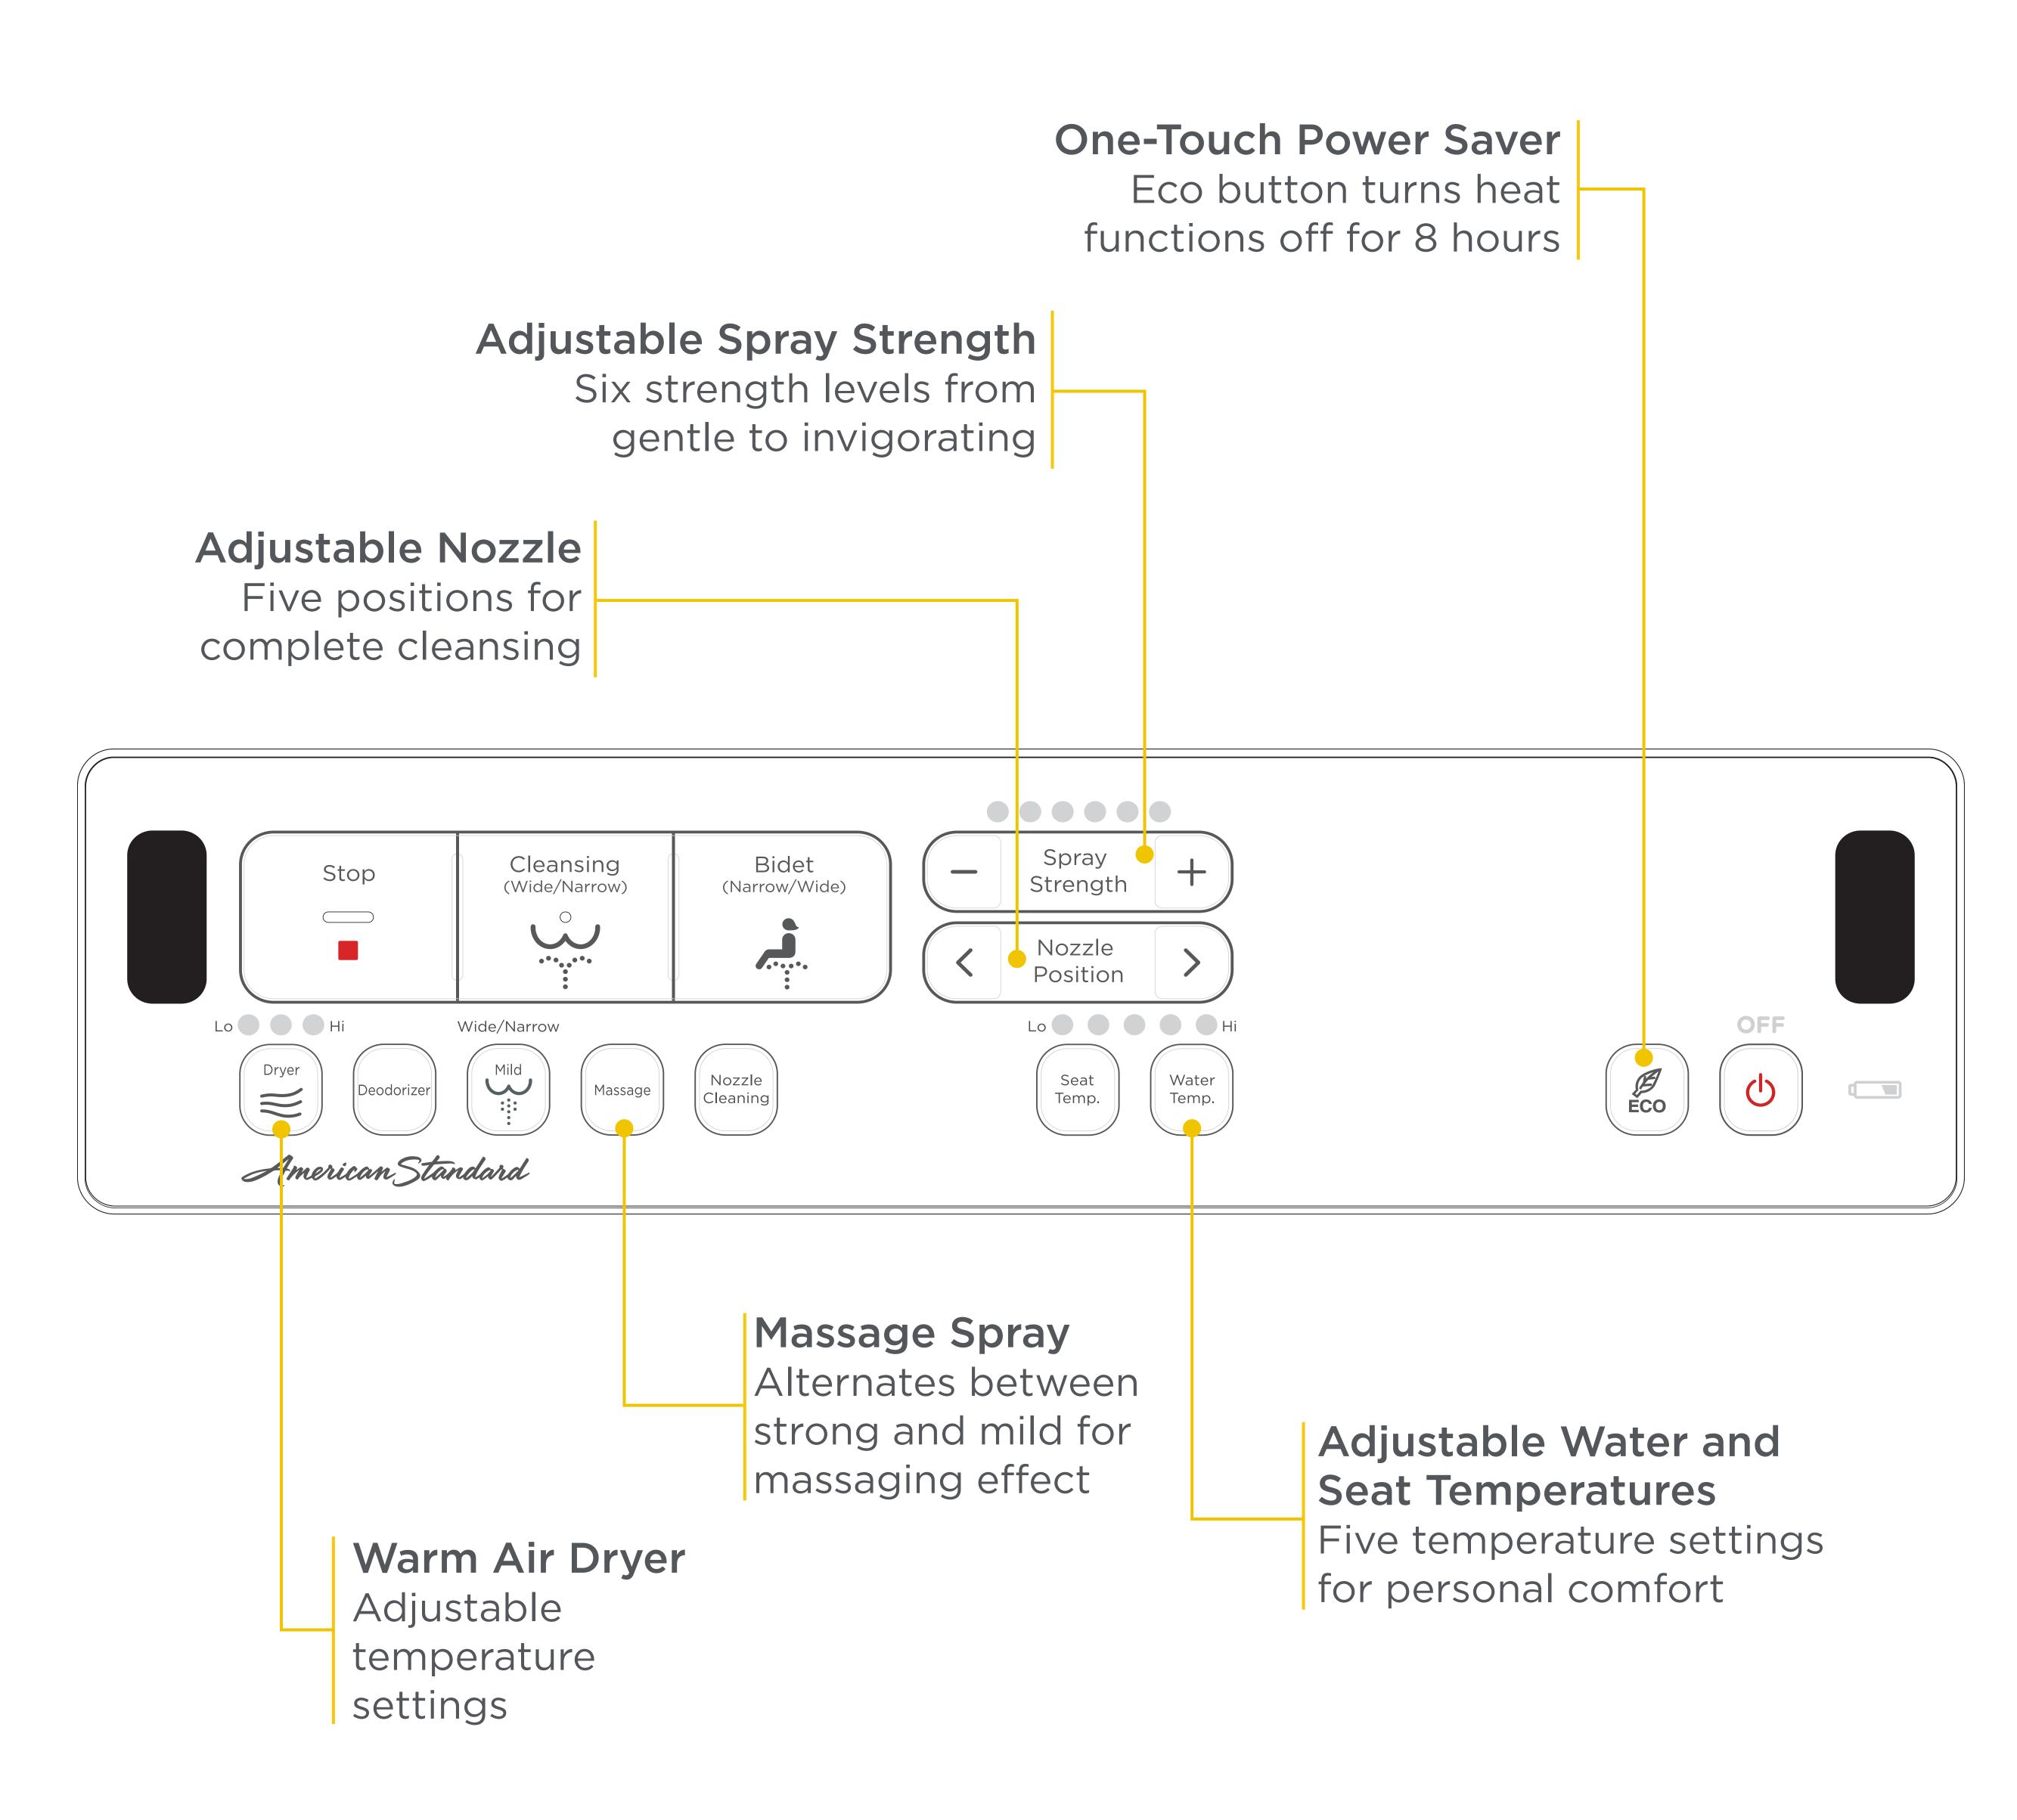

Dual Nozzles
Separate front and back cleansing

Self-Cleaning Nozzles
Thoroughly rinsed
before and after use

Warm Air Dryer
Adjustable settings for personal comfort

Heated Seat
Five adjustable
temperature levels

Slow-Close
Seat and Lid
Gentle and quiet,
no-slam motion

3-Year Limited Warranty

Pre-Mist Spray Dampens bowl before use to prevent waste stains

Warm Air Dryer Adjustable temperature settings, reduces the need for toilet paper

Slow-Close Seat and Lid Gentle and quiet, no-slam motion

Heated Seat Five adjustable temperature levels provide personalized comfort

**Dual Nozzles** Adjustable positioning for separate front and back cleansing