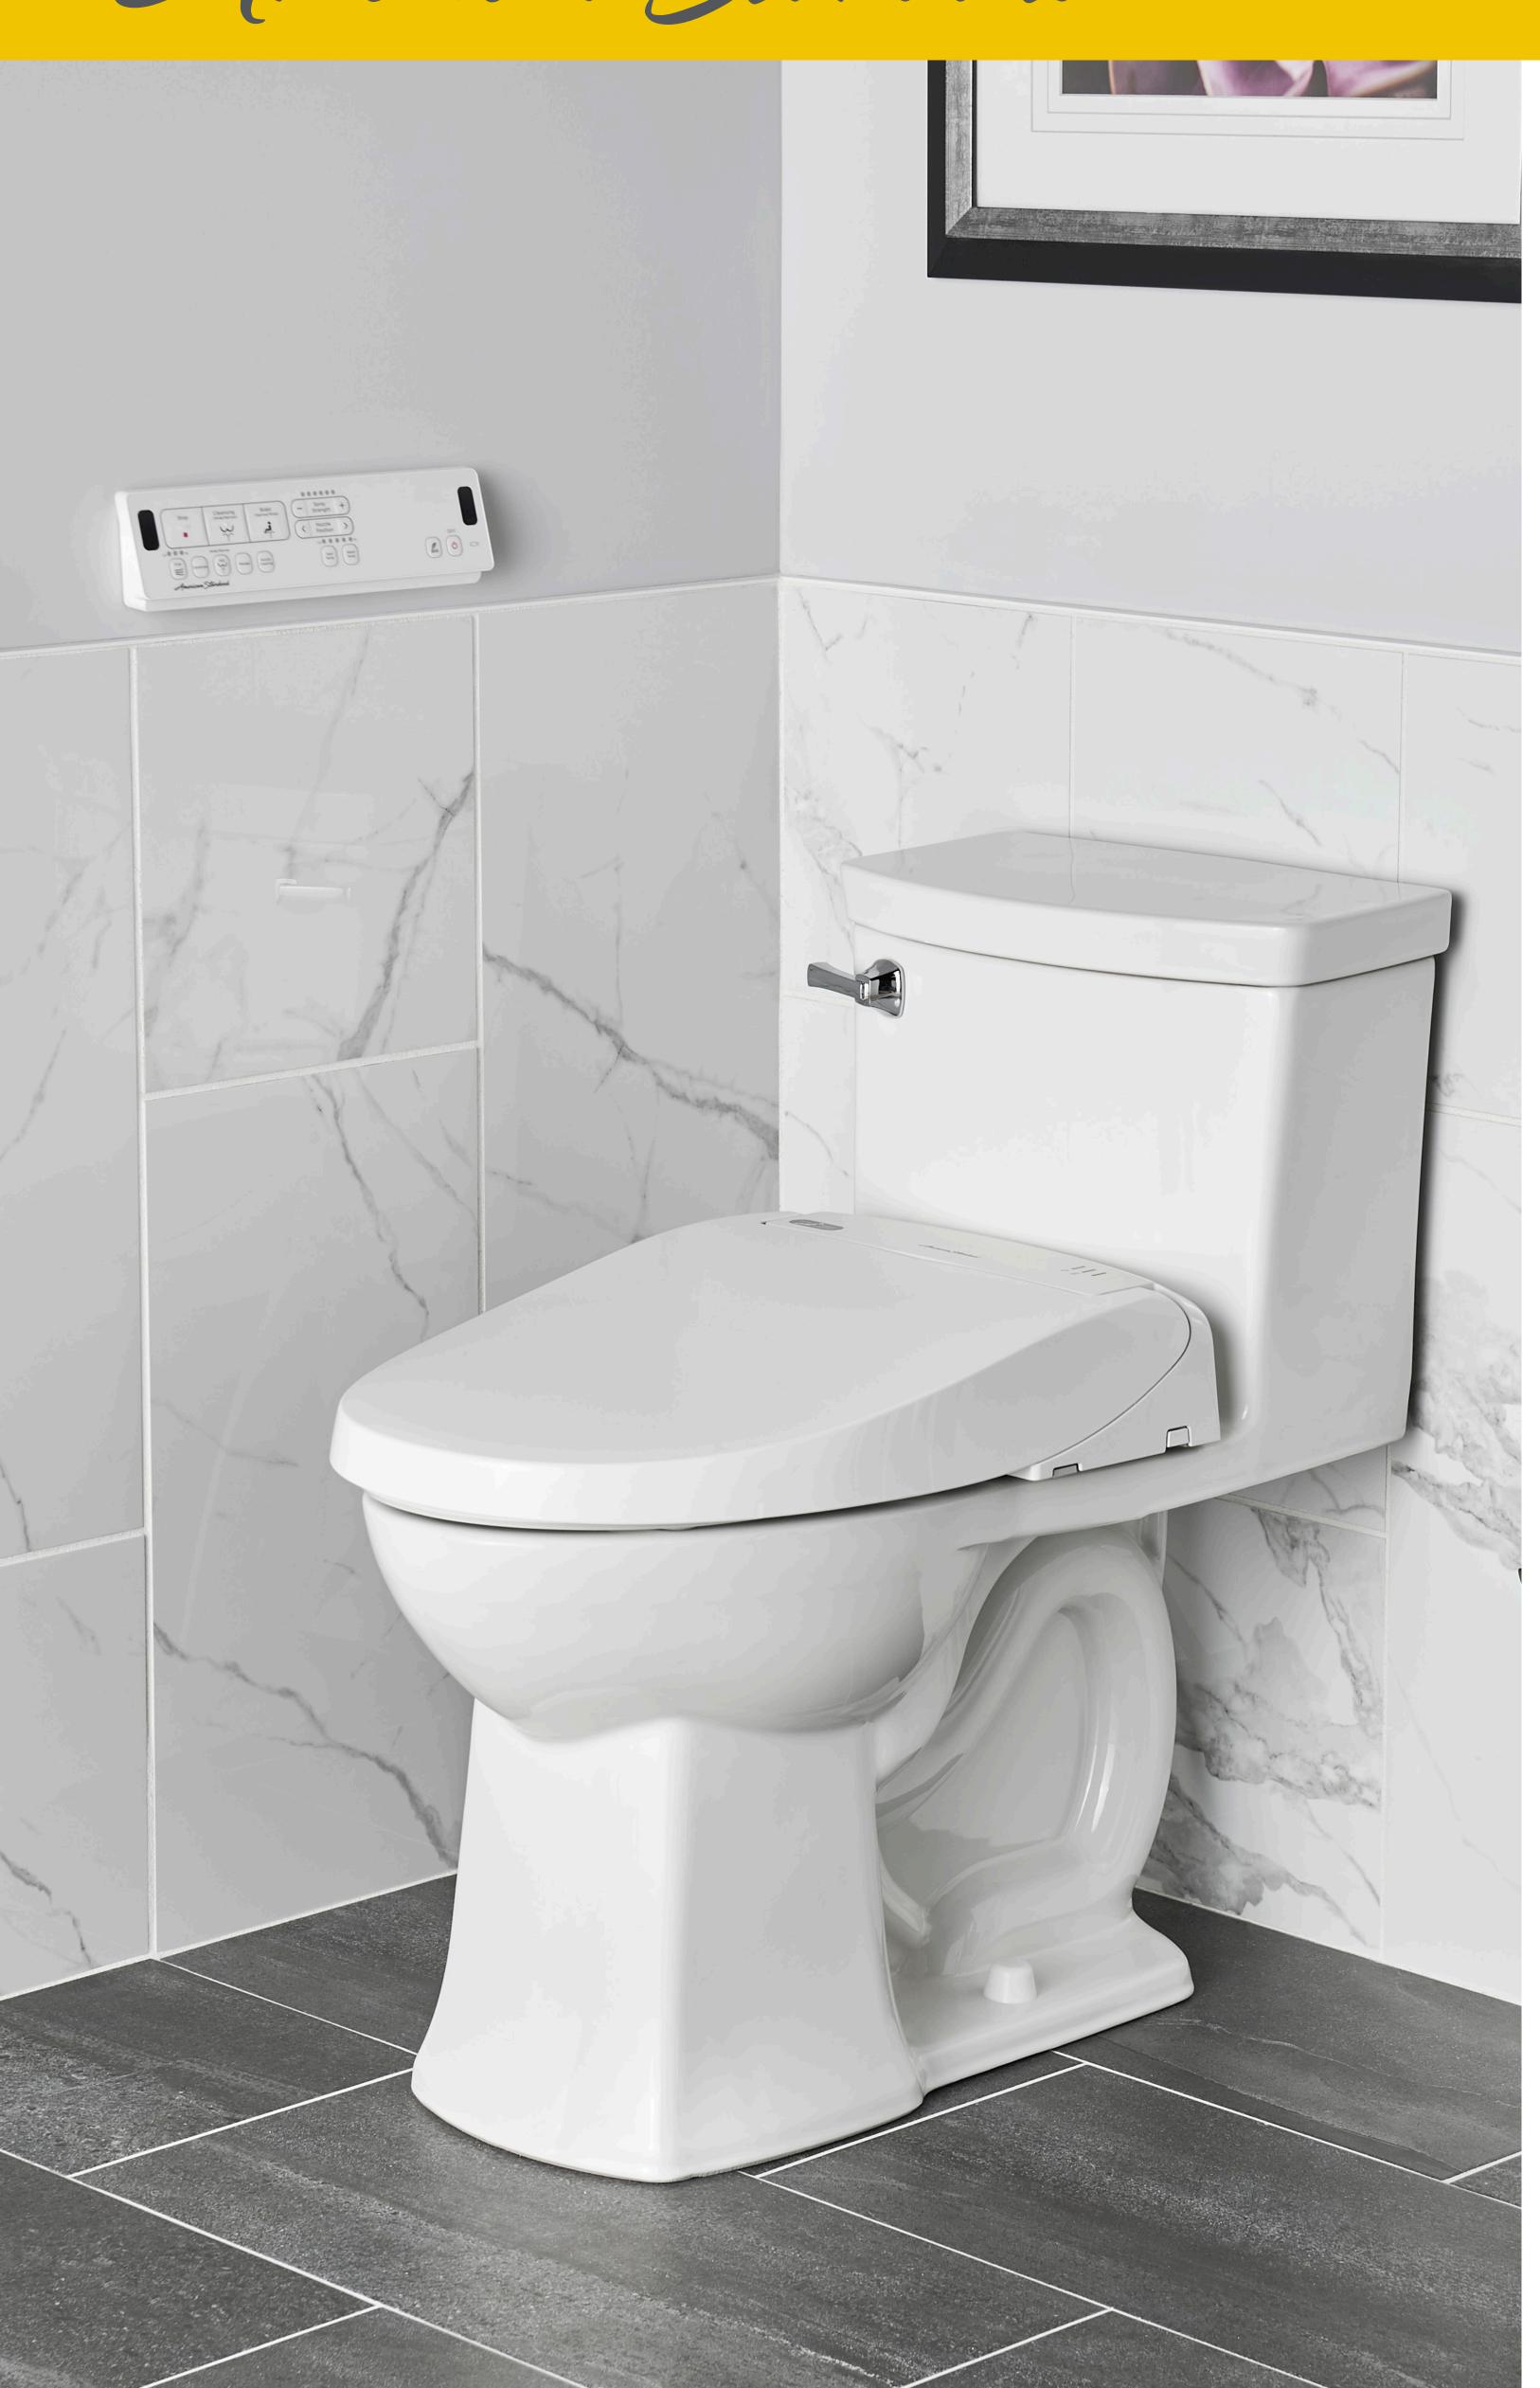

Dual Nozzles
Separate front and back cleansing

Self-Cleaning Nozzles
Thoroughly rinsed
before and after use

Warm Air Dryer
Adjustable settings for personal comfort

Heated Seat
Five adjustable
temperature levels

Slow-Close
Seat and Lid
Gentle and quiet,
no-slam motion

3-Year Limited Warranty

Pre-Mist Spray Dampens bowl before use to prevent waste stains

Warm Air Dryer Adjustable temperature settings, reduces the need for toilet paper

Slow-Close Seat and Lid Gentle and quiet, no-slam motion

Heated Seat Five adjustable temperature levels provide personalized comfort

**Dual Nozzles** Adjustable positioning for separate front and back cleansing

Nozzle Shutter Conceals nozzles for cleanliness when not in use

Nozzle Position Maintains safe and sanitary distance from body

Nozzle Angle Engineered to ensure thorough cleansing

**Back Cleansing** 

Back Oscillating Cleansing

Front Feminine Cleansing

Front Feminine Oscillating Cleansing