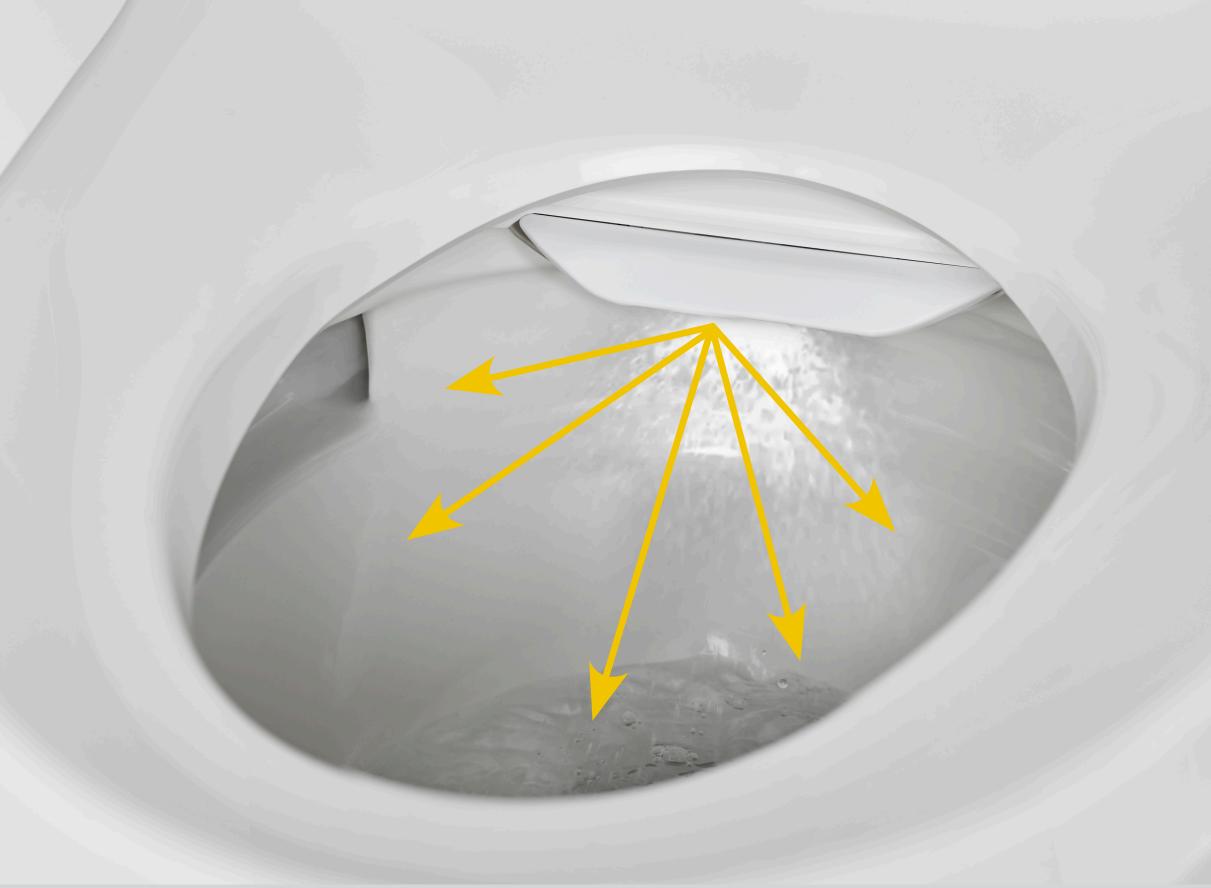

Nozzle Shutter Conceals nozzles for cleanliness when not in use

Nozzle Position Maintains safe and sanitary distance from body

Nozzle Angle Engineered to ensure thorough cleansing

**Back Cleansing** 

Back Oscillating Cleansing

Front Feminine Cleansing

Front Feminine Oscillating Cleansing